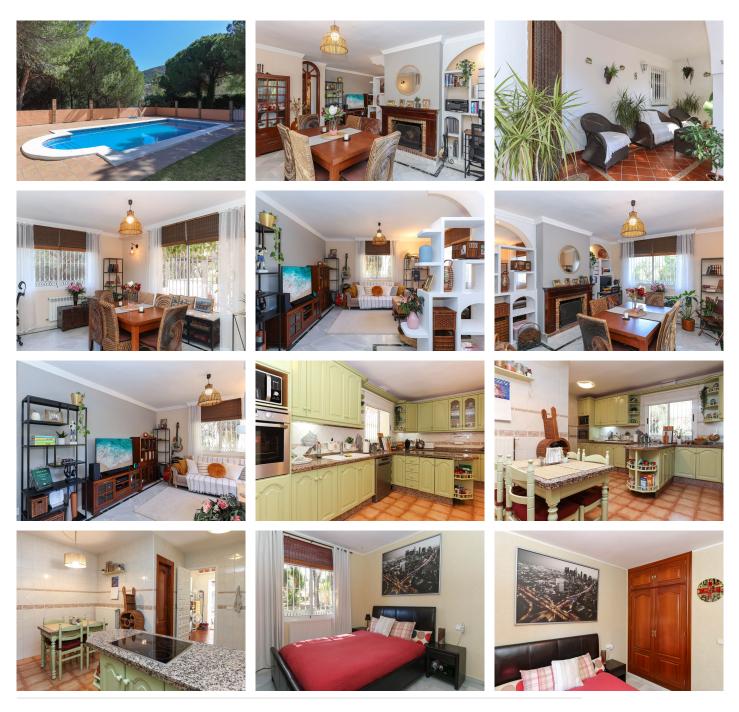

The majority of the property itself is spread over one level minus the master suite and possible separate accommodation. On the main floor are three double bedrooms, a family bathroom, a large country kitchen and breakfast area and open plan living and dining room. There is also a utility room on this level.

Upstairs is the master suite complete with ensuite bathroom, walk-in wardrobe and prive terrace. There is also a second, more communal terrace on this level that looks over the lush plot.

Under the property is a space currently used as an office but that could be converted into a studio or extra guest accommodation.