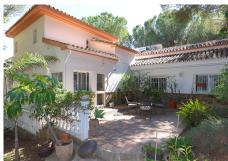

Large Detached Villa in Alhaurín de la Torre

- . 2400m2 plot
- . Urban Villa with a GARDEN
- . Private pool
- . Possible separate accommodation
- . Garage
- . Walking distance to town

This impressive property in Alhaurin de la Torre has been a beloved family home for many years. The large urban plot of 2400m2 is totally flat and would make a perfect spot for a garden or fruit tree orchard. There is also a large private pool with plenty of space for loungers.

The majority of the property itself is spread over one level minus the master suite and possible separate accommodation. On the main floor are three double bedrooms, a family bathroom, a large country kitchen and breakfast area and open plan living and dining room. There is also a utility room on this level.