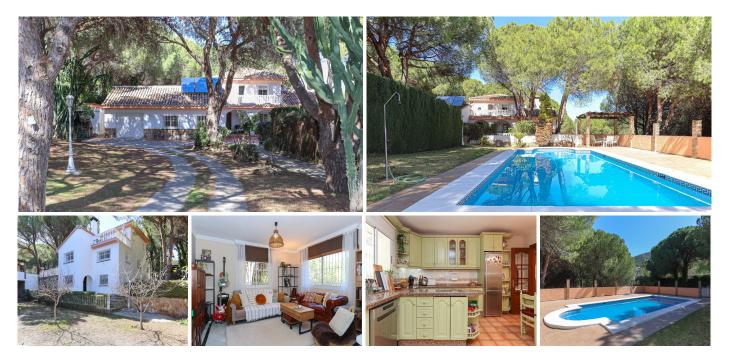

Large Detached Villa in Alhaurín de la Torre

- . 2400m2 plot
- . Urban Villa with a GARDEN
- . Private pool
- . Possible separate accommodation
- . Garage
- . Walking distance to town

This impressive property in Alhaurin de la Torre has been a beloved family home for many years. The large urban plot of 2400m2 is totally flat and would make a perfect spot for a garden or fruit tree orchard. There is also a large private pool with plenty of space for loungers.

The majority of the property itself is spread over one level minus the master suite and possible separate accommodation. On the main floor are three double bedrooms, a family bathroom, a large country kitchen and breakfast area and open plan living and dining room. There is also a utility room on this level.

Upstairs is the master suite complete with ensuite bathroom, walk-in wardrobe and prive terrace. There is also a second, more communal terrace on this level that looks over the lush plot.

Under the property is a space currently used as an office but that could be converted into a studio or extra guest accommodation.