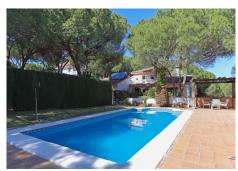

Large Detached Villa in Alhaurín de la Torre

- . 2400m2 plot
- . Urban Villa with a GARDEN
- . Private pool
- . Possible separate accommodation
- . Garage
- . Walking distance to town

This impressive property in Alhaurin de la Torre has been a beloved family home for many years. The large urban plot of 2400m2 is totally flat and would make a perfect spot for a garden or fruit tree orchard. There is also a large private pool with plenty of space for loungers.