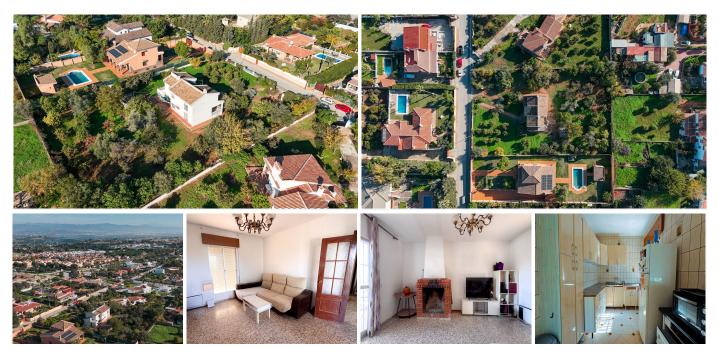

## HOUSE IN ALHAURÍN DE LA TORRE

Alhaurín de la Torre

REF# R4884232 - €570,000

5 Beds

2 Baths

183 m<sup>2</sup> Built

2636 m<sup>2</sup> Plot

Opportunity in Alhaurín de la Torre Chalet of 200m² and 2,636 m² of totally flat plot. You can carry out a complete renovation, installing a swimming pool, barbecue area, a large garden, parking for several vehicles, games room and gym or have the construction of an additional house by making a separate entrance, for guests. Located at the entrance of the well-known Pinos de Ahlaurin urbanization, this property offers a wide range of possibilities, both to locate your habitual or seasonal residence and to invest in a future sale. Its large plot offers infinite possibilities and imagination will be part of this project. Perfect for those looking for space, tranquillity and a project with great potential for revaluation. Close to all amenities and enjoying the privacy that this area offers. 5 minutes from the Jabalcuza shooting range, the golf course and 15 minutes to the beach. Don't miss the opportunity to get to know it and discover its full potential. The abbreviated information document is available to you. Expenses: Taxes (ITP or VAT+AJD) + Notarial and registration expenses 6605-PSS