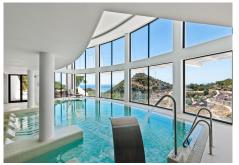

## GROUND FLOOR APARTMENT WITH SEA VIEWS IN MARBELLA TOWN

Marbella Town

REF# R4621678 - €720,000

2 Beds

2 Baths

86 m² Built

31 m<sup>2</sup> Terrace

Move-in ready modern 2 bedroom apartment with stunning views in Ojén - for €720,000 (excluding furniture) This beautiful 2 bedroom apartment near Marbella is fully move-in ready and has 2 bathrooms. The property has 73,14m2 of usable space and a terrace of more than 28m2 which is South-West facing and overlooks beautiful mountain and sea views. There is also an underground parking space and storage room. The property has quality finishes and is fully furnished with quality ibiza style furniture by Homeinspain. In this project you have access to very many and very comprehensive facilities, including: concierge service health club equestrian facilities restaurants a farmer's market tennis courts swimming pools a social club a kids club a shared workspace large common areas Contact us for more info!