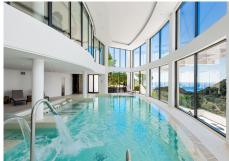

## GROUND FLOOR APARTMENT WITH SEA VIEWS IN MARBELLA TOWN

Marbella Town

REF# R4621678 - €720,000

2 Beds

2 Baths

86 m² Built

31 m<sup>2</sup> Terrace

Move-in ready modern 2 bedroom apartment with stunning views in Ojén - for €720,000 (excluding furniture) This beautiful 2 bedroom apartment near Marbella is fully move-in ready and has 2 bathrooms. The property has 73,14m2 of usable space and a terrace of more than 28m2 which is South-West facing and overlooks beautiful mountain and sea views. There is also an underground parking space and storage room. The property has quality finishes and is fully furnished with quality ibiza style furniture by Homeinspain. In this project you have access to very many and very comprehensive facilities, including: concierge service health club equestrian facilities restaurants a farmer's market tennis courts swimming pools a social club a kids club a shared workspace large common areas Contact us for more info!