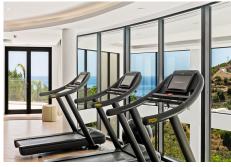

## GROUND FLOOR APARTMENT WITH SEA VIEWS IN MARBELLA TOWN

Marbella Town

REF# R4621678 - €720,000

2 Beds

2 Baths

86 m² Built

31 m<sup>2</sup> Terrace

Move-in ready modern 2 bedroom apartment with stunning views in Ojén - for €720,000 (excluding furniture) This beautiful 2 bedroom apartment near Marbella is fully move-in ready and has 2 bathrooms. The property has 73,14m2 of usable space and a terrace of more than 28m2 which is South-West facing and overlooks beautiful mountain and sea views. There is also an underground parking space and storage room. The property has quality finishes and is fully furnished with quality ibiza style furniture by Homeinspain. In this project you have access to very many and very comprehensive facilities, including: concierge service health club equestrian facilities restaurants a farmer's market tennis courts swimming pools a social club a kids club a shared workspace large common areas Contact us for more info!