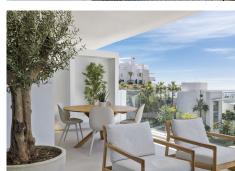

## GROUND FLOOR APARTMENT WITH SEA VIEWS IN MARBELLA TOWN

Marbella Town

REF# R4621678 - €720,000

2 Beds

2 Baths

86 m² Built

31 m<sup>2</sup> Terrace

Move-in ready modern 2 bedroom apartment with stunning views in Ojén - for €720,000 (excluding furniture) This beautiful 2 bedroom apartment near Marbella is fully move-in ready and has 2 bathrooms. The property has 73,14m2 of usable space and a terrace of more than 28m2 which is South-West facing and overlooks beautiful mountain and sea views. There is also an underground parking space and storage room. The property has quality finishes and is fully furnished with quality ibiza style furniture by Homeinspain. In this project you have access to very many and very comprehensive facilities, including: concierge service health club equestrian facilities restaurants a farmer's market tennis courts swimming pools a social club a kids club a shared workspace large common areas Contact us for more info!