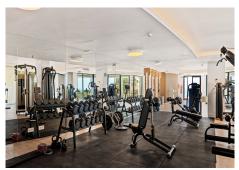

## GROUND FLOOR APARTMENT WITH SEA VIEWS IN MARBELLA TOWN

Marbella Town

REF# R4621678 - €720,000

2 Beds

2 Baths

86 m² Built

31 m<sup>2</sup> Terrace

Move-in ready modern 2 bedroom apartment with stunning views in Ojén - for €720,000 (excluding furniture) This beautiful 2 bedroom apartment near Marbella is fully move-in ready and has 2 bathrooms. The property has 73,14m2 of usable space and a terrace of more than 28m2 which is South-West facing and overlooks beautiful mountain and sea views. There is also an underground parking space and storage room. The property has quality finishes and is fully furnished with quality ibiza style furniture by Homeinspain. In this project you have access to very many and very comprehensive facilities, including: concierge service health club equestrian facilities restaurants a farmer's market tennis courts swimming pools a social club a kids club a shared workspace large common areas Contact us for more info!