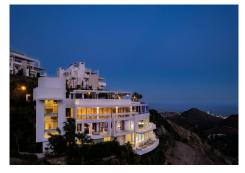

## GROUND FLOOR APARTMENT WITH SEA VIEWS IN MARBELLA TOWN

Marbella Town

REF# R4621678 - €720,000

2 Beds

2 Baths

86 m² Built

31 m<sup>2</sup> Terrace

Move-in ready modern 2 bedroom apartment with stunning views in Ojén - for €720,000 (excluding furniture) This beautiful 2 bedroom apartment near Marbella is fully move-in ready and has 2 bathrooms. The property has 73,14m2 of usable space and a terrace of more than 28m2 which is South-West facing and overlooks beautiful mountain and sea views. There is also an underground parking space and storage room. The property has quality finishes and is fully furnished with quality ibiza style furniture by Homeinspain. In this project you have access to very many and very comprehensive facilities, including: concierge service health club equestrian facilities restaurants a farmer's market tennis courts swimming pools a social club a kids club a shared workspace large common areas Contact us for more info!