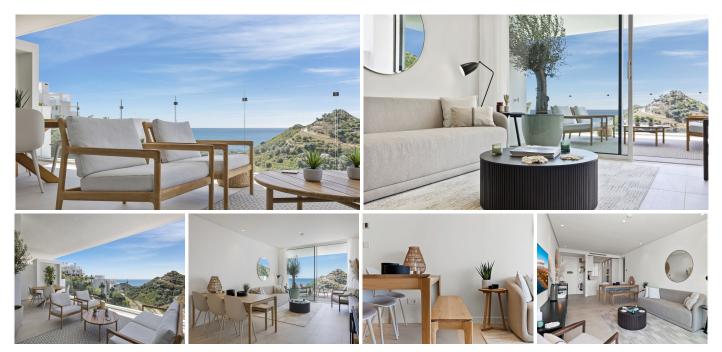

## GROUND FLOOR APARTMENT WITH SEA VIEWS IN MARBELLA TOWN

Marbella Town

REF# R4621678 - €720,000

2 Beds

2 Baths

86 m² Built

31 m<sup>2</sup> Terrace

Move-in ready modern 2 bedroom apartment with stunning views in Ojén - for €720,000 (excluding furniture) This beautiful 2 bedroom apartment near Marbella is fully move-in ready and has 2 bathrooms. The property has 73,14m2 of usable space and a terrace of more than 28m2 which is South-West facing and overlooks beautiful mountain and sea views. There is also an underground parking space and storage room. The property has quality finishes and is fully furnished with quality ibiza style furniture by Homeinspain. In this project you have access to very many and very comprehensive facilities, including: concierge service health club equestrian facilities restaurants a farmer's market tennis courts swimming pools a social club a kids club a shared workspace large common areas Contact us for more info!