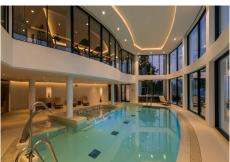

## GROUND FLOOR APARTMENT WITH SEA VIEWS IN MARBELLA TOWN

Marbella Town

REF# R4621678 - €720,000

2 Beds

2 Baths

86 m² Built

31 m<sup>2</sup> Terrace

Move-in ready modern 2 bedroom apartment with stunning views in Ojén - for €720,000 (excluding furniture) This beautiful 2 bedroom apartment near Marbella is fully move-in ready and has 2 bathrooms. The property has 73,14m2 of usable space and a terrace of more than 28m2 which is South-West facing and overlooks beautiful mountain and sea views. There is also an underground parking space and storage room. The property has quality finishes and is fully furnished with quality ibiza style furniture by Homeinspain. In this project you have access to very many and very comprehensive facilities, including: concierge service health club equestrian facilities restaurants a farmer's market tennis courts swimming pools a social club a kids club a shared workspace large common areas Contact us for more info!