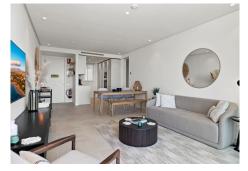

## GROUND FLOOR APARTMENT WITH SEA VIEWS IN MARBELLA TOWN

Marbella Town

REF# R4621678 - €720,000

2 Beds

2 Baths

86 m² Built

31 m<sup>2</sup> Terrace

Move-in ready modern 2 bedroom apartment with stunning views in Ojén - for €720,000 (excluding furniture) This beautiful 2 bedroom apartment near Marbella is fully move-in ready and has 2 bathrooms. The property has 73,14m2 of usable space and a terrace of more than 28m2 which is South-West facing and overlooks beautiful mountain and sea views. There is also an underground parking space and storage room. The property has quality finishes and is fully furnished with quality ibiza style furniture by Homeinspain. In this project you have access to very many and very comprehensive facilities, including: concierge service health club equestrian facilities restaurants a farmer's market tennis courts swimming pools a social club a kids club a shared workspace large common areas Contact us for more info!