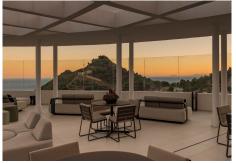

## GROUND FLOOR APARTMENT WITH SEA VIEWS IN MARBELLA TOWN

Marbella Town

REF# R4621678 - €720,000

2 Beds

2 Baths

86 m² Built

31 m<sup>2</sup> Terrace

Move-in ready modern 2 bedroom apartment with stunning views in Ojén - for €720,000 (excluding furniture) This beautiful 2 bedroom apartment near Marbella is fully move-in ready and has 2 bathrooms. The property has 73,14m2 of usable space and a terrace of more than 28m2 which is South-West facing and overlooks beautiful mountain and sea views. There is also an underground parking space and storage room. The property has quality finishes and is fully furnished with quality ibiza style furniture by Homeinspain. In this project you have access to very many and very comprehensive facilities, including: concierge service health club equestrian facilities restaurants a farmer's market tennis courts swimming pools a social club a kids club a shared workspace large common areas Contact us for more info!