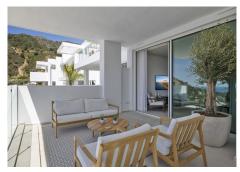

## GROUND FLOOR APARTMENT WITH SEA VIEWS IN MARBELLA TOWN

Marbella Town

REF# R4621678 - €720,000

2 Beds

2 Baths

86 m² Built

31 m<sup>2</sup> Terrace

Move-in ready modern 2 bedroom apartment with stunning views in Ojén - for €720,000 (excluding furniture) This beautiful 2 bedroom apartment near Marbella is fully move-in ready and has 2 bathrooms. The property has 73,14m2 of usable space and a terrace of more than 28m2 which is South-West facing and overlooks beautiful mountain and sea views. There is also an underground parking space and storage room. The property has quality finishes and is fully furnished with quality ibiza style furniture by Homeinspain. In this project you have access to very many and very comprehensive facilities, including: concierge service health club equestrian facilities restaurants a farmer's market tennis courts swimming pools a social club a kids club a shared workspace large common areas Contact us for more info!