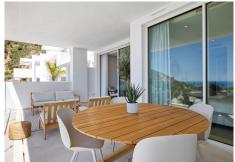

## GROUND FLOOR APARTMENT WITH SEA VIEWS IN MARBELLA TOWN

Marbella Town

REF# R4621678 - €720,000

2 Beds

2 Baths

86 m² Built

31 m<sup>2</sup> Terrace

Move-in ready modern 2 bedroom apartment with stunning views in Ojén - for €720,000 (excluding furniture) This beautiful 2 bedroom apartment near Marbella is fully move-in ready and has 2 bathrooms. The property has 73,14m2 of usable space and a terrace of more than 28m2 which is South-West facing and overlooks beautiful mountain and sea views. There is also an underground parking space and storage room. The property has quality finishes and is fully furnished with quality ibiza style furniture by Homeinspain. In this project you have access to very many and very comprehensive facilities, including: concierge service health club equestrian facilities restaurants a farmer's market tennis courts swimming pools a social club a kids club a shared workspace large common areas Contact us for more info!