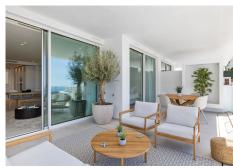

## GROUND FLOOR APARTMENT WITH SEA VIEWS IN MARBELLA TOWN

Marbella Town

REF# R4621678 - €720,000

2 Beds

2 Baths

86 m² Built

31 m<sup>2</sup> Terrace

Move-in ready modern 2 bedroom apartment with stunning views in Ojén - for €720,000 (excluding furniture) This beautiful 2 bedroom apartment near Marbella is fully move-in ready and has 2 bathrooms. The property has 73,14m2 of usable space and a terrace of more than 28m2 which is South-West facing and overlooks beautiful mountain and sea views. There is also an underground parking space and storage room. The property has quality finishes and is fully furnished with quality ibiza style furniture by Homeinspain. In this project you have access to very many and very comprehensive facilities, including: concierge service health club equestrian facilities restaurants a farmer's market tennis courts swimming pools a social club a kids club a shared workspace large common areas Contact us for more info!