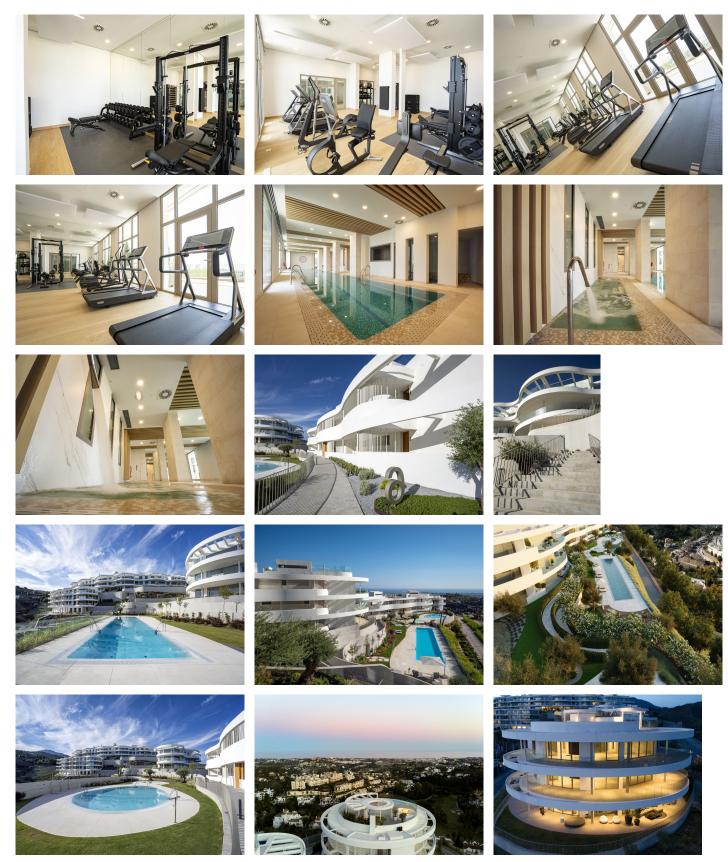

## GROUND FLOOR APARTMENT WITH SEA VIEWS IN MARBELLA TOWN

Marbella Town

REF# R4881715 - €1,199,000

3 Beds

4 Baths 174 m<sup>2</sup> Built 103 m<sup>2</sup> Terrace

The prestigious residential complex is located near the charming village of Benahavís, designed for those who seek outstanding luxury and comfort. The complex features exquisitely created 2, 3, and 4-bedroom apartments as well as expansive penthouses, all offering breathtaking views of the Mediterranean Sea towards Gibraltar and the coasts of África. Situated close to the renowned La Quinta Golf Club, the complex offers residents easy access to world-class golfing facilities. The offered amenities are unique, providing a salt water pool with jaccuzzi, outdoor garden gym with yoga area, Petanca, chillout area with pit fire and a conference center. The 24-hour security ensures a safe and private living environment.