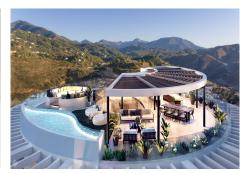

## GROUND FLOOR APARTMENT WITH SEA VIEWS IN MARBELLA TOWN

Marbella Town

REF# R4881715 - €1,199,000

3 Beds

4 Baths 174 m<sup>2</sup> Built 103 m<sup>2</sup> Terrace

The prestigious residential complex is located near the charming village of Benahavís, designed for those who seek outstanding luxury and comfort. The complex features exquisitely created 2, 3, and 4-bedroom apartments as well as expansive penthouses, all offering breathtaking views of the Mediterranean Sea towards Gibraltar and the coasts of África. Situated close to the renowned La Quinta Golf Club, the complex offers residents easy access to world-class golfing facilities. The offered amenities are unique, providing a salt water pool with jaccuzzi, outdoor garden gym with yoga area, Petanca, chillout area with pit fire and a conference center. The 24-hour security ensures a safe and private living environment.