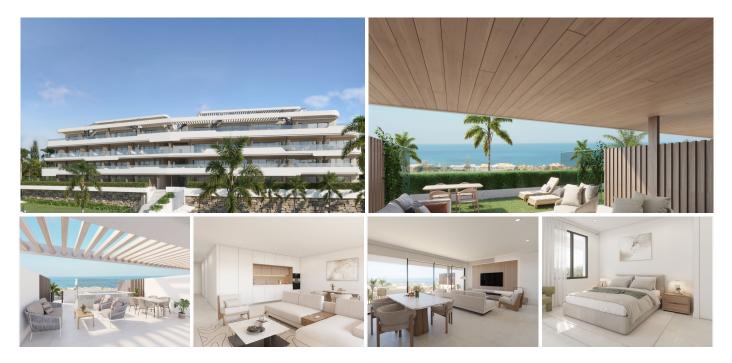

## REF# R4913209 - €509,500

Blues and violets, oranges and roses intertwine to paint an idyllic horizon over the Mediterranean. Under these views is born residential, an exclusive residential designed for you to enjoy a privileged environment. This development is a residential building that has 4 heights where large windows and open spaces stand for the full enjoyment of the climate and the so admired life outside the coast. 38 houses make up the community, which has from bass with gardens for private use to penthouses that include solarium and individual pool. All owners can delight in a privileged sea view from their residences. Beauty is also on the outside. The outdoor common areas are widely decorated by indigenous plants and flowers that give the community great beauty and naturality. These open spaces give the whole a feeling of serenity and calm, crowned all by a refreshing communal pool. All properties have underground parking space with pre-installation of electric charge and access from the outside with automated door. In addition, separate storage room from the houses.