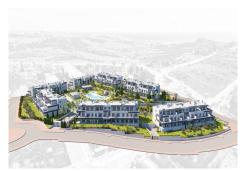

This development stands in the Malagueño municipality of Estepona and in the heart of the Costa del Sol, a complete resort nestled in an incomparable natural environment where the sea, the mountain, the golf and all the services of Estepona will be your new neighbors. An excellent communication with the Mediterranean highway, it connects to 10 minutes of Marbella and only 45 minutes of Malaga airport. The immediate surroundings offer a multitude of services that include marina, golf, centers educational, health, leisure, excellent beaches and the best gastronomic on the Costa del Sol. This development has been designed by Alberro Arquitectos, which has reflected in the complex the elegance, modernity and functionality of a contemporary design at your fingertips. The houses have the best qualities and finishes, as well as an excellent energy saving system. Exclusive urbanization closed of 115 spacious housing and penthouse of 1, 2, 3 and 4 bedrooms with garage, storage room, generous terraces and private gardens on ground floor in an unparalleled natural environment and spectacular views of the sea and mountain. The houses have been studied in detail for your maximum enjoyment. An "open spaces" concept where where functionality and its

wonderful orientation to the south, make light the main protagonist. The project integrates excellent common areas composed of two swimming pools for adults and children, gym and social club,coworking area, children's playground, petanque court, and jogging space, surrounded by well-tended gardens that will make health, leisure and well-being their new way of life.