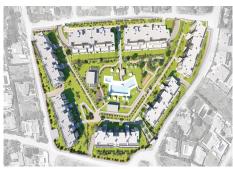

This development stands in the Malagueño municipality of Estepona and in the heart of the Costa del Sol, a complete resort nestled in an incomparable natural environment where the sea, the mountain, the golf and all the services of Estepona will be your new neighbors. An excellent communication with the Mediterranean highway, it connects to 10 minutes of Marbella and only 45 minutes of Malaga airport. The immediate surroundings offer a multitude of services that include marina, golf, centers educational, health, leisure, excellent beaches and the best gastronomic on the Costa del Sol. This development has been designed by Alberro Arquitectos, which has reflected in the complex the elegance, modernity and functionality of a contemporary design at your fingertips. The houses have the best qualities and finishes, as well as an excellent energy saving system. Exclusive urbanization closed of 115 spacious housing and penthouse of 1, 2, 3 and 4 bedrooms with garage, storage room, generous terraces and private gardens on ground floor in an unparalleled natural environment and spectacular views of the sea and mountain. The houses have been studied in detail for your maximum enjoyment. An "open spaces" concept where where functionality and its

wonderful orientation to the south, make light the main protagonist. The project integrates excellent common areas composed of two swimming pools for adults and children, gym and social club,coworking area, children's playground, petanque court, and jogging space, surrounded by well-tended gardens that will make health, leisure and well-being their new way of life.