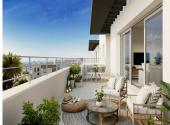

## GROUND FLOOR APARTMENT WITH SEA VIEWS IN ESTEPONA

Stepona

REF# R3461473 - €350,000

2

Beds

2 Baths

86 m<sup>2</sup> Built

25 m<sup>2</sup> Terrace