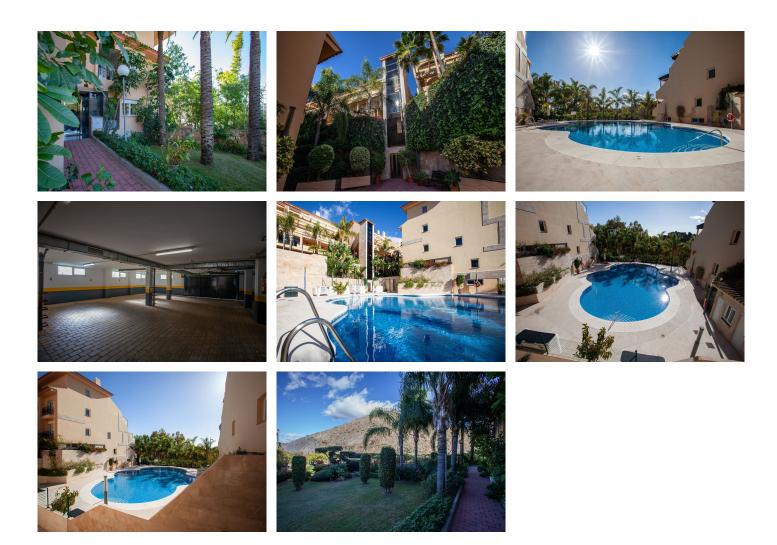

Spacious 1 bed apartment that are especially designed to the smallest detail to create a unique and exclusive atmosphere. The development is surrounded by Mediterranean tropical gardens, including a large private pool, which is accessed via 2 panoramic lifts with outstandings vistas. The entire complex is surrounded by immaculate gardens that lead to an impressive Lake.

The development has 2,000 m2 of communal areas and gardens. The outdoor swimming pool is equipped with sun loungers and parasols, where you can enjoy the fresh water and relax in the Sun in a quiet and

## unique environment