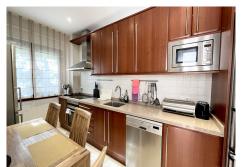

3 bed ground floor apartment in the exclusive, gated community of Lomas del Rey, exceptional high-quality construction melded with extraordinary attention to detail yield this contemporary apartment. Its expansive spaces, open concept floorplan and walls of glass create a breathtaking experience of spaciousness and light. On entering the home through the hallway, to the right, there is a large living/dining room and kitchen which open onto the expansive terrace. Straight ahead there is a corridor with guest toilet and guest suite with a walk-in closet. To the left is the sizeable master suite, also with walk-in closet and a private terrace. Lomas del Rey boasts 24-hour security, mature gardens, social club, a fitness club, and 4 swimming pools; this sublime luxury Mediterranean style development exudes the ambience of a private resort. The community is next to Puente Romano and Lomas de Marbella Club and just minutes away from world class