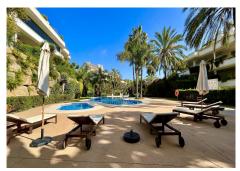

3 bed ground floor apartment in the exclusive, gated community of Lomas del Rey, exceptional high-quality construction melded with extraordinary attention to detail yield this contemporary apartment. Its expansive spaces, open concept floorplan and walls of glass create a breathtaking experience of spaciousness and light. On entering the home through the hallway, to the right, there is a large living/dining room and kitchen which open onto the expansive terrace. Straight ahead there is a corridor with guest toilet and guest suite with a walk-in closet. To the left is the sizeable master suite, also with walk-in closet and a private terrace. Lomas del Rey boasts 24-hour security, mature gardens, social club, a fitness club, and 4 swimming pools; this sublime luxury Mediterranean style development exudes the ambience of a private resort. The community is next to Puente Romano and Lomas de Marbella Club and just minutes away from world class