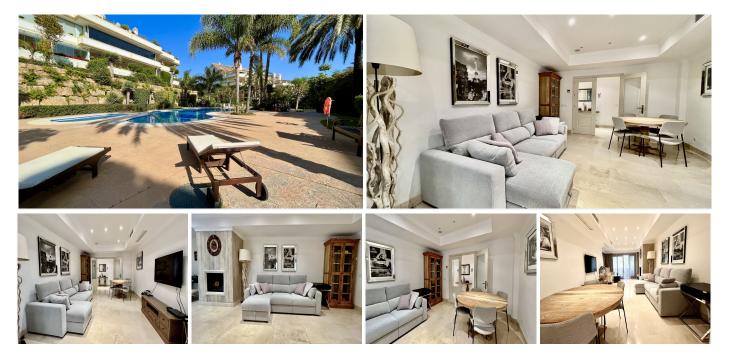

3 bed ground floor apartment in the exclusive, gated community of Lomas del Rey, exceptional high-quality construction melded with extraordinary attention to detail yield this contemporary apartment. Its expansive spaces, open concept floorplan and walls of glass create a breathtaking experience of spaciousness and light. On entering the home through the hallway, to the right, there is a large living/dining room and kitchen which open onto the expansive terrace. Straight ahead there is a corridor with guest toilet and guest suite with a walk-in closet. To the left is the sizeable master suite, also with walk-in closet and a private terrace. Lomas del Rey boasts 24-hour security, mature gardens, social club, a fitness club, and 4 swimming pools; this sublime luxury Mediterranean style development exudes the ambience of a private resort. The community is next to Puente Romano and Lomas de Marbella Club and just minutes away from world class