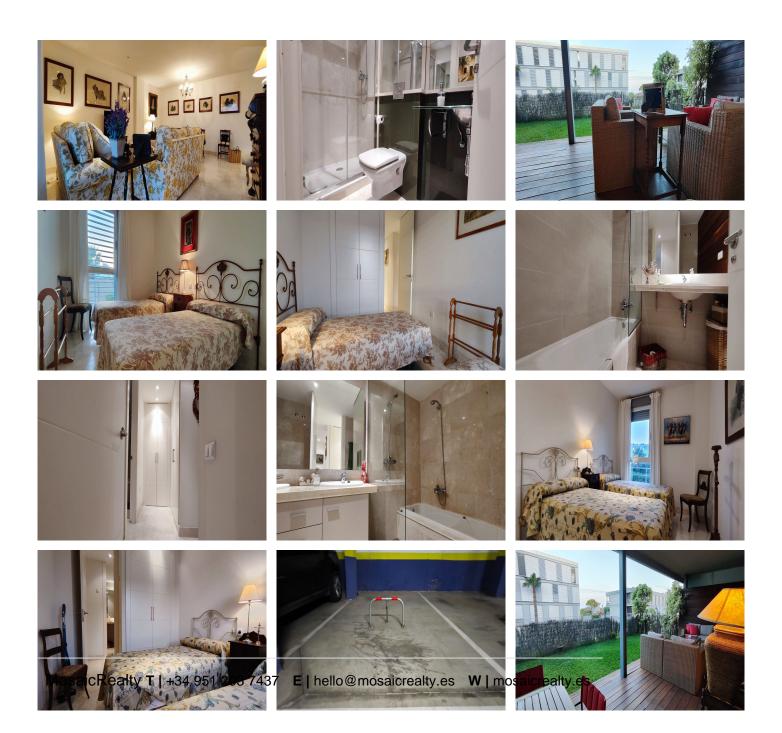

## GROUND FLOOR APARTMENT IN SOTOGRANDE

Sotogrande

REF# R4670593 - €355,000

<u>\_</u>

3 Beds 2 Baths 172 m<sup>2</sup> Built

Welcome to your new home in the exclusive Punta Paloma Urbanization in Manilva!

This beautiful and luxurious ground floor property offers you a dream space of approximately 172 square meters. Upon entering, you will be greeted by an elegant hall that will guide you towards a spacious fully equipped kitchen, with a modern design and direct access to the patio. The bright and cozy living-dining room also invites you to enjoy moments of relaxation with direct access to the garden, where you can contemplate views of the pool.

The garden, divided into two areas, offers you a space to relax with wooden flooring in one part and a lawn area in another. This property features three bedrooms and three bathrooms, one of them en suite, as well as a bedroom with a dressing room. The other bedrooms are equipped with built-in wardrobes for your convenience.

This home boasts a modern design and high-quality finishes, with underfloor heating and home automation for your comfort and convenience. Additionally, the price includes a garage space and a storage room for additional storage.