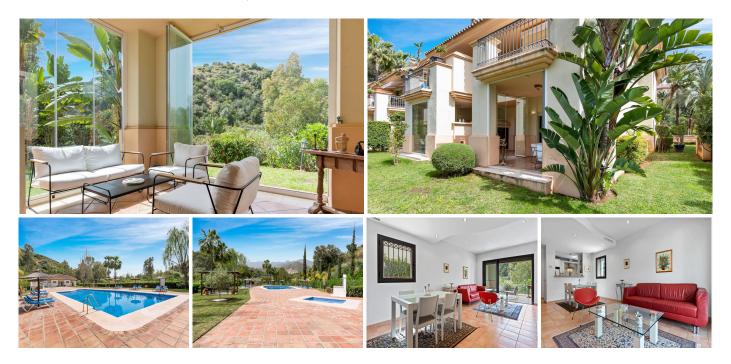

## REF# R4293316 - €450,000

|      | <br>ش |       |         |
|------|-------|-------|---------|
| 2    | 2     | 82 m² | 20 m²   |
| Beds | Baths | Built | Terrace |

First Occupancy License in Place! This Two Bedroom Corner Garden Apartment has a great private terrace with glass curtains, while a private garden offers you a tranquil oasis for relaxation. Urb. Pueblo del Rio is nestled on the banks of the Rio Real and surrounded by the majestic Sierra Blanca mountain peaks, is renowned as one of the most picturesque urbanizations in Marbella. Only seconds to one of the best beaches on the coast and minutes from the main city centre of Marbella and shopping center La Cañada. Designed with two bedrooms, and two bathrooms and a great open plan living space. It makes the ideal apartment for people looking to live in an exclusive Urbanisation. Secure underground parking and storage provide convenience and peace of mind. The urbanization is known for its high-quality amenities and facilities, which cater to the needs and desires of its residents. These may include beautifully landscaped communal gardens, swimming pools, sports facilities, and leisure areas where residents can relax and enjoy their surroundings. Additionally, Pueblo del Rio is likely to offer 24-hour security and a sense of community, ensuring a safe and welcoming environment for its residents. The area is known for its stunning views of the Mediterranean Sea and the mountains, as well as its famous golf course, Rio Real Golf Course. In addition to the golf course, there are also a few excellent restaurants and cafes, as well as several high-end