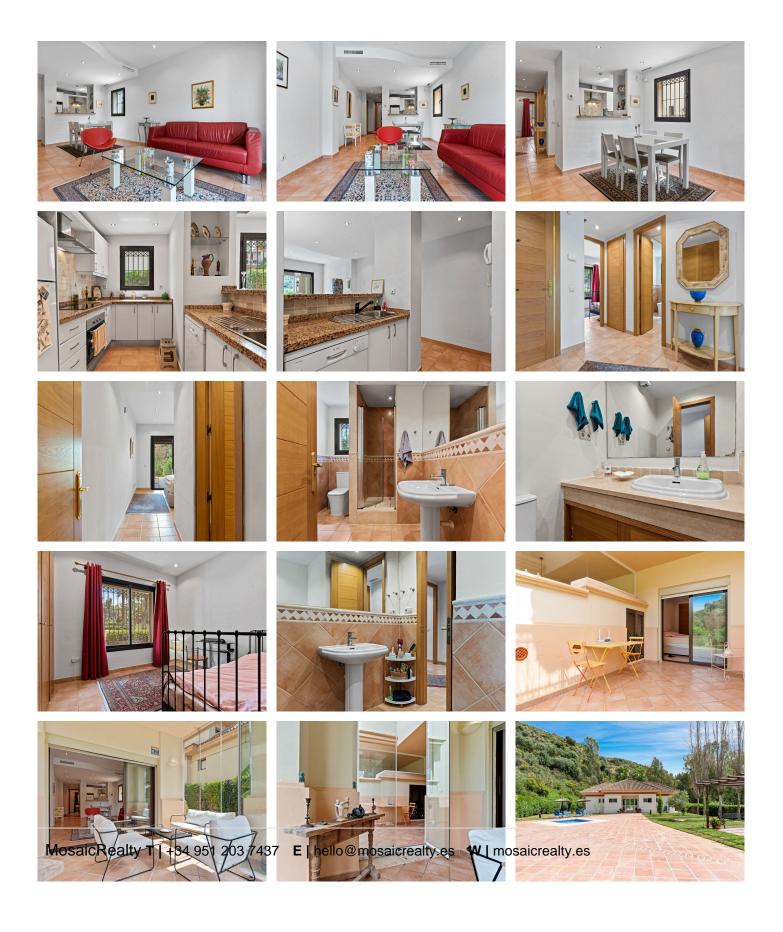

## REF# R4293316 - €450,000

|      | <br>ش |       |         |
|------|-------|-------|---------|
| 2    | 2     | 82 m² | 20 m²   |
| Beds | Baths | Built | Terrace |

First Occupancy License in Place! This Two Bedroom Corner Garden Apartment has a great private terrace with glass curtains, while a private garden offers you a tranquil oasis for relaxation. Urb. Pueblo del Rio is nestled on the banks of the Rio Real and surrounded by the majestic Sierra Blanca mountain peaks, is renowned as one of the most picturesque urbanizations in Marbella. Only seconds to one of the best beaches on the coast and minutes from the main city centre of Marbella and shopping center La Cañada. Designed with two bedrooms, and two bathrooms and a great open plan living space. It makes the ideal apartment for people looking to live in an exclusive Urbanisation. Secure underground parking and storage provide convenience and peace of mind. The urbanization is known for its high-quality amenities and facilities, which cater to the needs and desires of its residents. These may include beautifully landscaped communal gardens, swimming pools, sports facilities, and leisure areas where residents can relax and enjoy their surroundings. Additionally, Pueblo del Rio is likely to offer 24-hour security and a sense of community, ensuring a safe and welcoming environment for its residents. The area is known for its stunning views of the Mediterranean Sea and the mountains, as well as its famous golf course, Rio Real Golf Course. In addition to the golf course, there are also a few excellent restaurants and cafes, as well as several high-end