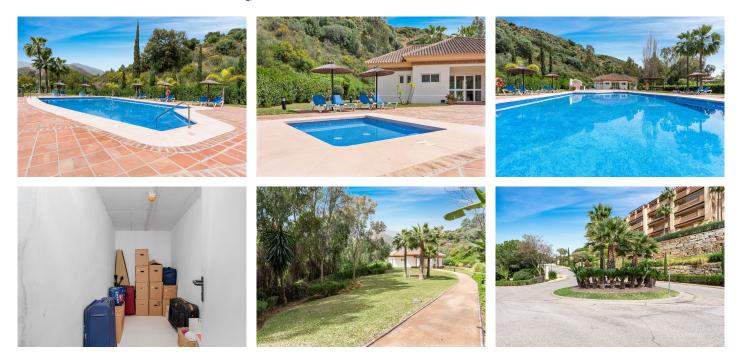

## REF# R4293316 - €450,000

|      | <br>ش |       |         |
|------|-------|-------|---------|
| 2    | 2     | 82 m² | 20 m²   |
| Beds | Baths | Built | Terrace |

First Occupancy License in Place! This Two Bedroom Corner Garden Apartment has a great private terrace with glass curtains, while a private garden offers you a tranquil oasis for relaxation. Urb. Pueblo del Rio is nestled on the banks of the Rio Real and surrounded by the majestic Sierra Blanca mountain peaks, is renowned as one of the most picturesque urbanizations in Marbella. Only seconds to one of the best beaches on the coast and minutes from the main city centre of Marbella and shopping center La Cañada. Designed with two bedrooms, and two bathrooms and a great open plan living space. It makes the ideal apartment for people looking to live in an exclusive Urbanisation. Secure underground parking and storage provide convenience and peace of mind. The urbanization is known for its high-quality amenities and facilities, which cater to the needs and desires of its residents. These may include beautifully landscaped communal gardens, swimming pools, sports facilities, and leisure areas where residents can relax and enjoy their surroundings. Additionally, Pueblo del Rio is likely to offer 24-hour security and a sense of community, ensuring a safe and welcoming environment for its residents. The area is known for its stunning views of the Mediterranean Sea and the mountains, as well as its famous golf course, Rio Real Golf Course. In addition to the golf course, there are also a few excellent restaurants and cafes, as well as several high-end