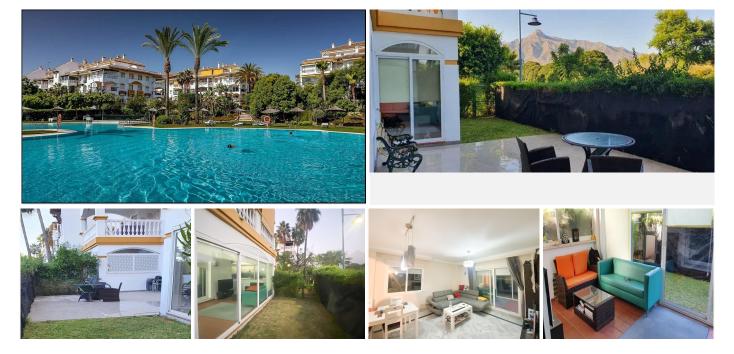

## REF# R4786627 - €445,000

| 3    | 2     | 115 m² | 50 m² | 20 m²   |
|------|-------|--------|-------|---------|
| Beds | Baths | Built  | Plot  | Terrace |

Magnificent apartment with private garden in one of the most sought after developments in Marbella, in the area of Nueva Andalucia and within walking distance of Puerto Banus. It has 3 bedrooms and 2 bathrooms, enjoys excellent lighting and temperature throughout the year. The enclosed terrace, converted into a second living room, opens onto a splendid partially tiled garden. From here, you can enjoy breathtaking views of the emblematic La Concha mountain. The location of this urbanization is unbeatable, located in one of the most exclusive areas of Marbella, Puerto Banus. It also has swimming pools, paddle tennis courts, soccer, basketball and beautiful gardens to enjoy the outdoors. A unique opportunity to live in a privileged environment with all the amenities at your fingertips. Do not miss this opportunity!