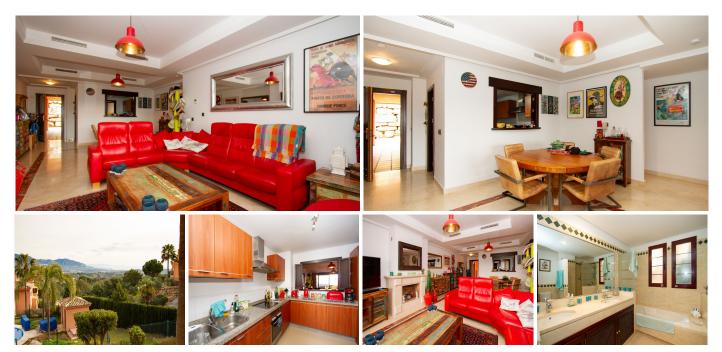

## REF# R4974811 - €309,000

2 Beds

2 Baths

116 m<sup>2</sup> Built

30 m<sup>2</sup> Terrace

Exceptionally large two bedroom ground floor corner apartment. Superb panoramic views. Quality fittings throughout. Small garden room extension. Situated in thriving community with wonderful sub tropical gardens. Underground car parking with storeroom. Super fast fibre optic internet reception. Free access to the outstanding El Soto de Marbella leisure facilities including own nine hole golf course, large gym, sauna, spa, steam room, tennis, Padel tennis and two boules courts. A wonderful home or vacation home. Viewing highly recommended.