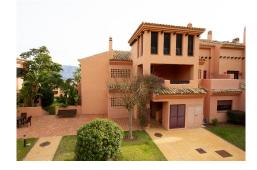

## REF# R4974811 - €309,000

2 Beds

2 Baths

116 m<sup>2</sup> Built

30 m<sup>2</sup> Terrace

Exceptionally large two bedroom ground floor corner apartment. Superb panoramic views. Quality fittings throughout. Small garden room extension. Situated in thriving community with wonderful sub tropical gardens. Underground car parking with storeroom. Super fast fibre optic internet reception. Free access to the outstanding El Soto de Marbella leisure facilities including own nine hole golf course, large gym, sauna, spa, steam room, tennis, Padel tennis and two boules courts. A wonderful home or vacation home. Viewing highly recommended.