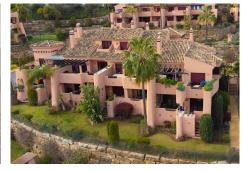

## GROUND FLOOR APARTMENT IN LA MAIRENA

La Mairena

## REF# R4974811 - €309,000

2 Beds

2 Baths

116 m<sup>2</sup> Built

30 m<sup>2</sup> Terrace

Exceptionally large two bedroom ground floor corner apartment. Superb panoramic views. Quality fittings throughout. Small garden room extension. Situated in thriving community with wonderful sub tropical gardens. Underground car parking with storeroom. Super fast fibre optic internet reception. Free access to the outstanding El Soto de Marbella leisure facilities including own nine hole golf course, large gym, sauna, spa, steam room, tennis, Padel tennis and two boules courts. A wonderful home or vacation home. Viewing highly recommended.