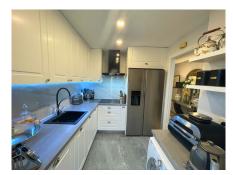

## FRONTLINE GOLF PENTHOUSE WITH SEA VIEWS IN LA DUQUESA

La Duquesa

REF# R4988656 - €295,000

This stunning fully refurbished penthouse is a true gem, featuring 2 bedrooms and 2 bathrooms (one ensuite). The property has been renovated in 2024, with a brand new kitchen equipped with Haier appliances (microwave, oven, hob, extractor hood, and integrated dishwasher), along with elegant porcelain tiled splashback. The kitchen also has a new tiled floor, adding a modern and functional touch. The spacious living-dining area flows seamlessly into the terrace, which is directly connected to the living room, offering panoramic views of the Mediterranean Sea and the surrounding mountains. This terrace is perfect for enjoying the sunny climate of the Costa del Sol, whether relaxing or dining outdoors. The penthouse also features built-in wardrobes in both bedrooms, maximizing storage space. Additionally, a new air conditioning system and lighting have been installed throughout the home, ensuring a modern and comfortable environment. The penthouse includes a private parking space and a storage room for added convenience. With a prime frontline golf position, it is perfect for golf lovers, as the golf course is just steps away from the property. The gated and peaceful urbanization offers five community pools and a paddle court, perfect for