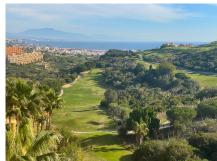

## FRONTLINE GOLF PENTHOUSE WITH SEA VIEWS IN LA DUQUESA

La Duquesa

REF# R4988656 - €295,000

This stunning fully refurbished penthouse is a true gem, featuring 2 bedrooms and 2 bathrooms (one ensuite). The property has been renovated in 2024, with a brand new kitchen equipped with Haier appliances (microwave, oven, hob, extractor hood, and integrated dishwasher), along with elegant porcelain tiled splashback. The kitchen also has a new tiled floor, adding a modern and functional touch. The spacious living-dining area flows seamlessly into the terrace, which is directly connected to the living room, offering panoramic views of the Mediterranean Sea and the surrounding mountains. This terrace is perfect for enjoying the sunny climate of the Costa del Sol, whether relaxing or dining outdoors. The penthouse also features built-in wardrobes in both bedrooms, maximizing storage space. Additionally, a new air conditioning system and lighting have been installed throughout the home, ensuring a modern and comfortable environment. The penthouse includes a private parking space and a storage room for added convenience. With a prime frontline golf position, it is perfect for golf lovers, as the golf course is just steps away from the property. The gated and peaceful urbanization offers five community pools and a paddle court, perfect for