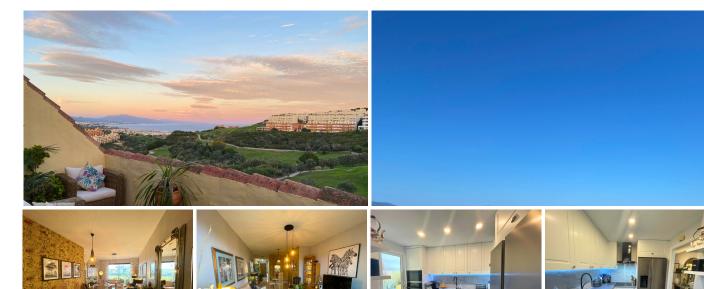

## FRONTLINE GOLF PENTHOUSE WITH SEA VIEWS IN LA DUQUESA

La Duquesa

REF# R4988656 - €295,000

This stunning fully refurbished penthouse is a true gem, featuring 2 bedrooms and 2 bathrooms (one ensuite). The property has been renovated in 2024, with a brand new kitchen equipped with Haier appliances (microwave, oven, hob, extractor hood, and integrated dishwasher), along with elegant porcelain tiled splashback. The kitchen also has a new tiled floor, adding a modern and functional touch. The spacious living-dining area flows seamlessly into the terrace, which is directly connected to the living room, offering panoramic views of the Mediterranean Sea and the surrounding mountains. This terrace is perfect for enjoying the sunny climate of the Costa del Sol, whether relaxing or dining outdoors. The penthouse also features built-in wardrobes in both bedrooms, maximizing storage space. Additionally, a new air conditioning system and lighting have been installed throughout the home, ensuring a modern and comfortable environment. The penthouse includes a private parking space and a storage room for added convenience. With a prime frontline golf position, it is perfect for golf lovers, as the golf course is just steps away from the property. The gated and peaceful urbanization offers five community pools and a paddle court, perfect for

leisure and outdoor activities. Security and privacy are ensured, while the beach and the vibrant La Duquesa marina are just minutes away, offering a variety of quality restaurants and water activities. Located just a 15-minute drive from Sotogrande and Estepona, the penthouse provides easy access to all amenities, including supermarkets, shops, and restaurants, making it the perfect place to live or invest. This penthouse is more than just a property; it's an investment opportunity in one of the most sought-after areas of the Costa del Sol. Don't miss the chance to see it-contact us today for more information or to schedule a viewing!