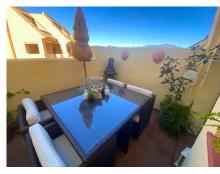

## FRONTLINE GOLF PENTHOUSE WITH SEA VIEWS IN LA DUQUESA

La Duquesa

REF# R4988656 - €295,000

This stunning fully refurbished penthouse is a true gem, featuring 2 bedrooms and 2 bathrooms (one ensuite). The property has been renovated in 2024, with a brand new kitchen equipped with Haier appliances (microwave, oven, hob, extractor hood, and integrated dishwasher), along with elegant porcelain tiled splashback. The kitchen also has a new tiled floor, adding a modern and functional touch. The spacious living-dining area flows seamlessly into the terrace, which is directly connected to the living room, offering panoramic views of the Mediterranean Sea and the surrounding mountains. This terrace is perfect for enjoying the sunny climate of the Costa del Sol, whether relaxing or dining outdoors. The penthouse also features built-in wardrobes in both bedrooms, maximizing storage space. Additionally, a new air conditioning system and lighting have been installed throughout the home, ensuring a modern and comfortable environment. The penthouse includes a private parking space and a storage room for added convenience. With a prime frontline golf position, it is perfect for golf lovers, as the golf course is just steps away from the property. The gated and peaceful urbanization offers five community pools and a paddle court, perfect for