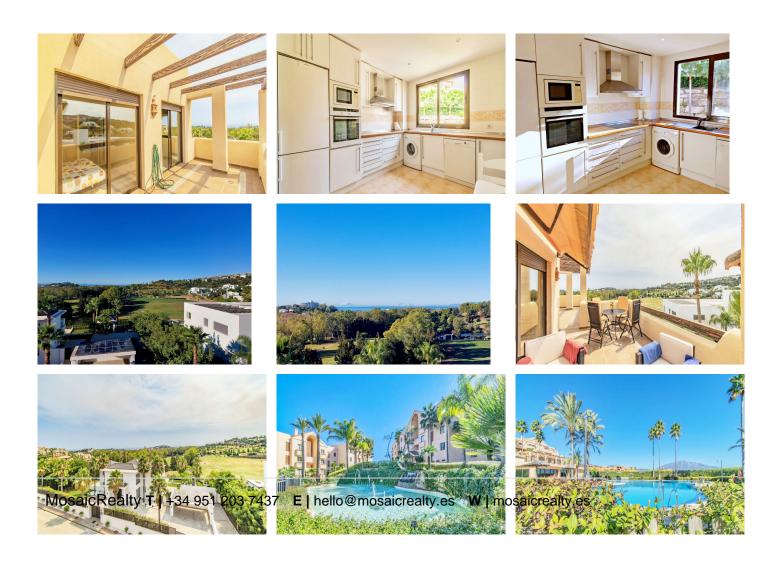

Situated in a secure gated complex with 24h security, indoor/outdoor pools, beautiful gardens, gym, and a sauna area.

It has 2 bedrooms and 2 bathrooms, a spacious living room and a fully fitted kitchen.

The Penthouse comes with a storage room and a parking space just a few steps away from the elevator. Well located as it is close to the Atalaya bilingual school and the Mercadona supermarket, a few minutes by car from the town of Benahavis.

As well as very close to the famous Golf courses like Atalaya Golf & Guadalmina Golf.

Nearest facilities: Golf course: 3-5 minutes Beach: 7 minutes Restaurants: 3 minutes Shops: 3 minutes Airport: 50 minutes Marbella Puerto Banús: 10 minutes Marbella town: 15 minutes