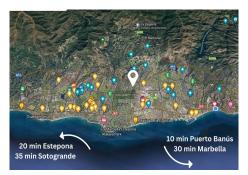

As well as very close to the famous Golf courses like Atalaya Golf & Guadalmina Golf.

Nearest facilities: Golf course: 3-5 minutes Beach: 7 minutes Restaurants: 3 minutes Shops: 3 minutes Airport: 50 minutes Marbella Puerto Banús: 10 minutes Marbella town: 15 minutes