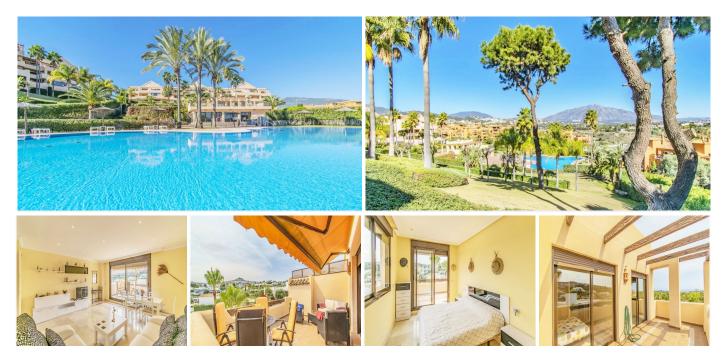

## REF# R4195459 - €475,000

|      | <u>ن</u> |        |         |
|------|----------|--------|---------|
| 2    | 2        | 140 m² | 30 m²   |
| Beds | Baths    | Built  | Terrace |

Available for Sale this beautiful Penthouse with a south facing terrace and unbeatable views in Benahavis, Conde de Luque Urbanization!

Situated in a secure gated complex with 24h security, indoor/outdoor pools, beautiful gardens, gym, and a sauna area.

It has 2 bedrooms and 2 bathrooms, a spacious living room and a fully fitted kitchen.

The Penthouse comes with a storage room and a parking space just a few steps away from the elevator. Well located as it is close to the Atalaya bilingual school and the Mercadona supermarket, a few minutes by car from the town of Benahavis.