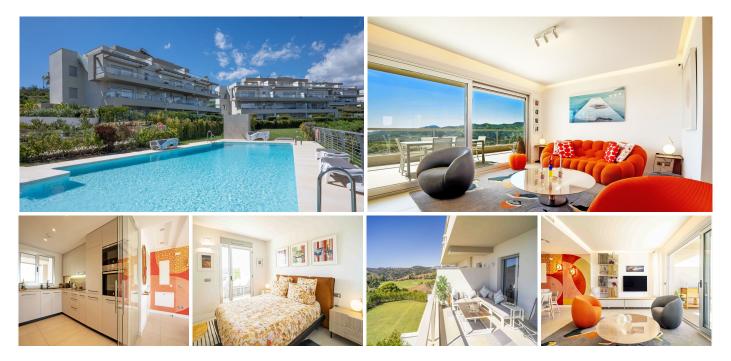

## FRONTLINE GOLF MIDDLE FLOOR APARTMENT WITH SEA VIEWS IN LA CALA GOLF

La Cala Golf

## REF# R4978714 - €449,800

|      | <u>ି</u> |       |         |
|------|----------|-------|---------|
| 2    | 2        | 83 m² | 29 m²   |
| Beds | Baths    | Built | Terrace |

Luxury Living with Breathtaking Sea & Mountain Views We are thrilled to present this beautifully designed 2bedroom, 2-bathroom apartment, perfectly positioned in one of the best blocks of the urbanization, ensuring all-day sunshine and breathtaking sea and mountain views. Enjoy access to three championship golf courses, a world-class golf academy, and a state-of-the-art driving range. The resort also features a private hotel, luxurious spa, tennis and squash courts, and a selection of bars and restaurants, ensuring a vibrant and sophisticated living experience. The spacious master suite boasts a luxurious en-suite bathroom and direct access to the south-facing terrace, allowing you to wake up to stunning views every day. The generously sized second bedroom also enjoys, floor-to-ceiling wardrobes with cleverly designed internal storage drawers, maximizing space and organization. The fully fitted modern kitchen offers breathtaking mountain views and is complemented by a separate laundry/utility room. A standout feature of this property is its private garage, a rare and valuable addition that sets this apartment apart. For ultimate ease and convenience, an elevator takes you directly from the garage to your front door. Set within a prestigious and

well-maintained gated community, residents enjoy: ? Beautifully landscaped green areas ? A large communal swimming pool with the majestic Sierra de Mijas mountains as a backdrop ? Secure living within a gated community With Málaga International Airport just 30 minutes away, this is a prime real estate investment offering luxury, convenience, and an unbeatable lifestyle. Don't miss this incredible opportunity—schedule your viewing today!