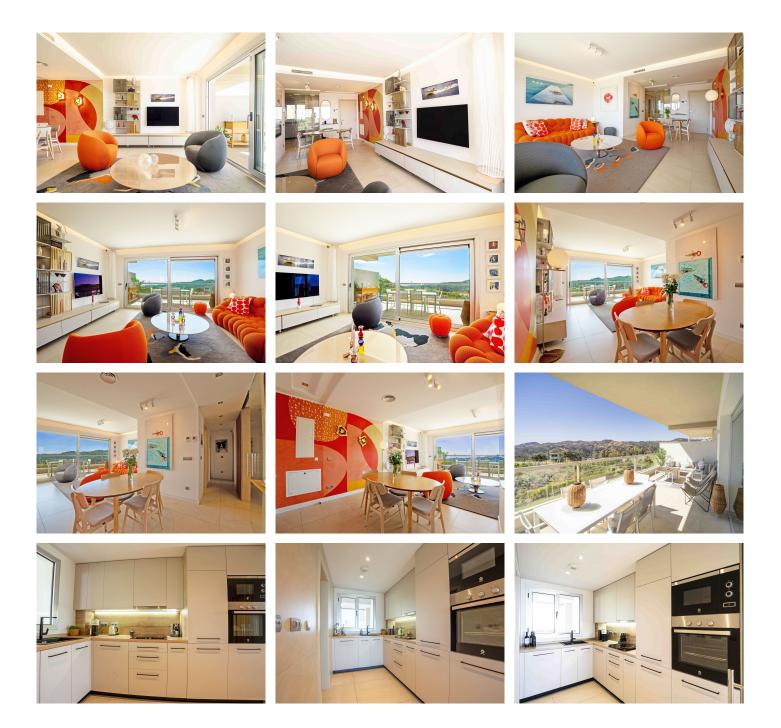

## REF# R4978714 - €449,800

|      | <u>ି</u> |       |         |
|------|----------|-------|---------|
| 2    | 2        | 83 m² | 29 m²   |
| Beds | Baths    | Built | Terrace |

Luxury Living with Breathtaking Sea & Mountain Views We are thrilled to present this beautifully designed 2bedroom, 2-bathroom apartment, perfectly positioned in one of the best blocks of the urbanization, ensuring all-day sunshine and breathtaking sea and mountain views. Enjoy access to three championship golf courses, a world-class golf academy, and a state-of-the-art driving range. The resort also features a private hotel, luxurious spa, tennis and squash courts, and a selection of bars and restaurants, ensuring a vibrant and sophisticated living experience. The spacious master suite boasts a luxurious en-suite bathroom and direct access to the south-facing terrace, allowing you to wake up to stunning views every day. The generously sized second bedroom also enjoys, floor-to-ceiling wardrobes with cleverly designed internal storage drawers, maximizing space and organization. The fully fitted modern kitchen offers breathtaking mountain views and is complemented by a separate laundry/utility room. A standout feature of this property is its private garage, a rare and valuable addition that sets this apartment apart. For ultimate ease and convenience, an elevator takes you directly from the garage to your front door. Set within a prestigious and

well-maintained gated community, residents enjoy: ? Beautifully landscaped green areas ? A large communal swimming pool with the majestic Sierra de Mijas mountains as a backdrop ? Secure living within a gated community With Málaga International Airport just 30 minutes away, this is a prime real estate investment offering luxury, convenience, and an unbeatable lifestyle. Don't miss this incredible opportunity—schedule your viewing today!