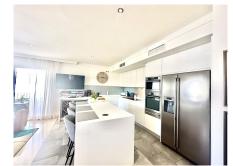

## REF# R4752184 - €719,000

Exceptional 4 bedroom corner apartment renovated to a high standard with stunning views over the La Quinta golf course and partial sea views. The apartment is located in the prestigious area of ??La Quinta, Benahavís, in a safe and well-managed community. This property offers a rare opportunity to purchase such a spacious apartment of 237 m2 closed built area and as a corner unit 3 large terraces, one closed with glass curtains, further expanding the outside living space. The apartment is accessed by an elevator that serves two apartments on this level. , entering into a good sized reception and entrance area which leads to the spacious main living room and modern high quality fully fitted open plan kitchen and breakfast bar. The living room is surrounded on two sides with windows opening onto the two L-shaped terrace areas, ideal for entertaining and relaxing. There is a separate dining room available which has access from both terraces and is situated between both terraces, perfect for dining and entertaining The four bedrooms are large in size, all with double or single beds, and are accessed from the main living room and reception areas. The master bedroom is ensuite and the other bedrooms have access to another shower room/bathroom. It is