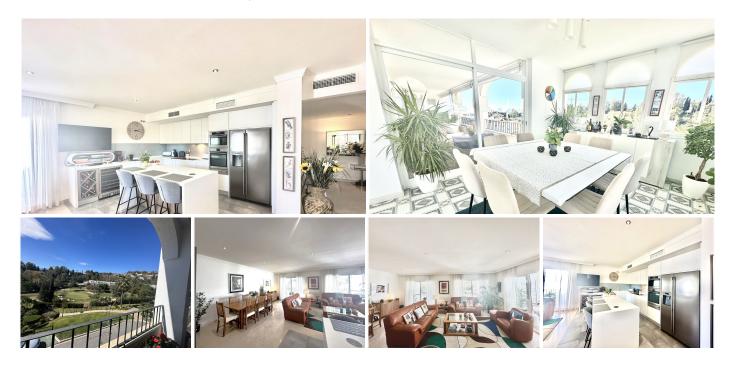

## REF# R4752184 - €719,000

Exceptional 4 bedroom corner apartment renovated to a high standard with stunning views over the La Quinta golf course and partial sea views. The apartment is located in the prestigious area of ??La Quinta, Benahavís, in a safe and well-managed community. This property offers a rare opportunity to purchase such a spacious apartment of 237 m2 closed built area and as a corner unit 3 large terraces, one closed with glass curtains, further expanding the outside living space. The apartment is accessed by an elevator that serves two apartments on this level. , entering into a good sized reception and entrance area which leads to the spacious main living room and modern high quality fully fitted open plan kitchen and breakfast bar. The living room is surrounded on two sides with windows opening onto the two L-shaped terrace areas, ideal for entertaining and relaxing. There is a separate dining room available which has access from both terraces and is situated between both terraces, perfect for dining and entertaining The four bedrooms are large in size, all with double or single beds, and are accessed from the main living room and reception areas. The master bedroom is ensuite and the other bedrooms have access to another shower room/bathroom. It is

extremely unusual for such a spacious apartment to be available in an established community that has been built to a high standard and finished with quality materials combined with modern, contemporary design and natural light (south facing). There are two good size outdoor communal swimming pools, parking and secure entrance to the community. Highly recommended to see!