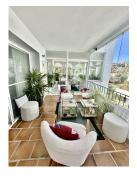

## REF# R4752184 - €719,000

Exceptional 4 bedroom corner apartment renovated to a high standard with stunning views over the La Quinta golf course and partial sea views. The apartment is located in the prestigious area of ??La Quinta, Benahavís, in a safe and well-managed community. This property offers a rare opportunity to purchase such a spacious apartment of 237 m2 closed built area and as a corner unit 3 large terraces, one closed with glass curtains, further expanding the outside living space. The apartment is accessed by an elevator that serves two apartments on this level. , entering into a good sized reception and entrance area which leads to the spacious main living room and modern high quality fully fitted open plan kitchen and breakfast bar. The living room is surrounded on two sides with windows opening onto the two L-shaped terrace areas, ideal for entertaining and relaxing. There is a separate dining room available which has access from both terraces and is situated between both terraces, perfect for dining and entertaining The four bedrooms are large in size, all with double or single beds, and are accessed from the main living room and reception areas. The master bedroom is ensuite and the other bedrooms have access to another shower room/bathroom. It is