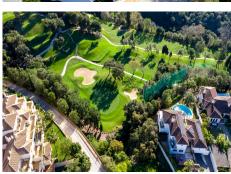

## REF# R4950718 - €385,000

2 Beds

2 Baths

102 m<sup>2</sup> Built

10 m<sup>2</sup> Terrace

Exclusive property situated in one of the most prestigious areas of Elviria. Located just a few steps away from a stunning golf course, which can be admired in its entirety from the terrace. This 2 bedroom, 2 bathroom flat is in an unbeatable location, with quick access to supermarkets, schools, the beach and main transport links. It stands out for its peaceful setting, surrounded by nature and large green areas, providing a perfect space for relaxation and enjoyment. Thanks to its excellent orientation, it enjoys exceptional luminosity throughout the year, with mild temperatures in any season. It is an ideal option for both investment and permanent residence. The property includes private parking and storage room. The development offers a large swimming pool available all year round and carefully designed gardens. In addition, the apartment has LPO, tourist license and is delivered fully furnished and equipped.