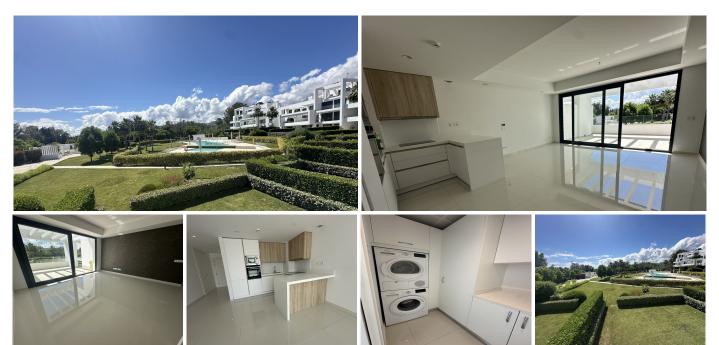

## REF# R5039794 - €550,000

This exclusive apartment is bright with spacious living areas and large windows opening to the terraces, designed to make the best use of the natural light, bringing together interior and exterior spaces. From the living room through the non-framed glass terrace your eyes will be drowned to the spectacular panoramic views of the golf course and natural scenery. Open plan living and dining room with fully equipped kitchen with all modern appliances. Large master bedroom with en suite bathroom and second bedroom with second full bathroom. The large terrace extends along the front of the apartment and is accessed from any room in the home. The apartment is sold fully furnished and benefits of one parking space and a large storeroom. The communal area offers large landscaped gardens, 2 swimming pools, a paddle court, outdoor sports equipment and leisure area with barbecue. Located in a well-established area of Atalaya, between Estepona and Benahavis, and neighbouring the Atalaya Golf and Country Club. Local amenities of Las Terrazas de Atalaya The new Bilingual School Atalaya is just two minutes walk away, as well as a leading supermarket. A short drive towards the mountains is the 'Old town of Benahavis', a typical Andalucian

village which is known for its gastronomy and referred to as the 'kitchen of the Costa del Sol'. For a morning coffee, healthy lunch or for daily local shopping there is Guadalmina shopping centre with great shops and restaurants just 3 minutes from your home. More a sports fanatic? You can cycle in the mountains or along the San Pedro Boulevard, play Golf or hike in the gorge... Location of Las Terrazas de Atalaya Las Terrazas de Atalaya is located on the road to Benahavis and is strategically located just beside the spectacular golf course Atalaya Golf and Country Club. Las Terrazas de Atalaya is only one kilometre to the beach and a 2 minutes drive to the motorway with easy access to the toll road which brings you to Malaga international airport within 40 minutes. The famous Puerto Banus and Marbella is just 7 minutes drive away.