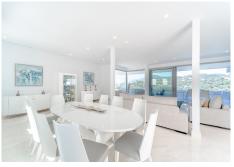

## FRONTLINE GOLF HOUSE WITH SEA VIEWS IN LOS ARQUEROS

Los Arqueros

REF# R3575629 - €3,450,000

6 Beds

8 Baths

802 m<sup>2</sup> Built

1020 m² Plot

546 m<sup>2</sup> Terrace

Newly built contemporary villa, finished on two floors plus basement, plus roof top, accessible by stairs and elevator. It is located in a natural environment, surrounded by golf and mountain, providing nice open views to those, panoramic sea view from the solarium and good sea view from some areas of the house. It is prepared to install amenities such as gym, spa area, cinema room and a wine room. It is a very spacious property, built with top quality materials, such as natural stone and Travertino marble floors. A very nice area with 24h security and a club house that offers an 18 holes golf course designed by Severiano Ballesteros, a tennis club, a bowling alley, restaurants, shops and a gym.