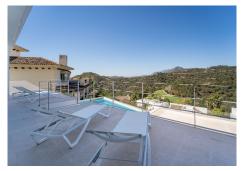

Newly built contemporary villa, finished on two floors plus basement, plus roof top, accessible by stairs and elevator. It is located in a natural environment, surrounded by golf and mountain, providing nice open views to those, panoramic sea view from the solarium and good sea view from some areas of the house. It is prepared to install amenities such as gym, spa area, cinema room and a wine room. It is a very spacious property, built with top quality materials, such as natural stone and Travertino marble floors. A very nice area with 24h security and a club house that offers an 18 holes golf course designed by Severiano Ballesteros, a tennis club, a bowling alley, restaurants, shops and a gym.