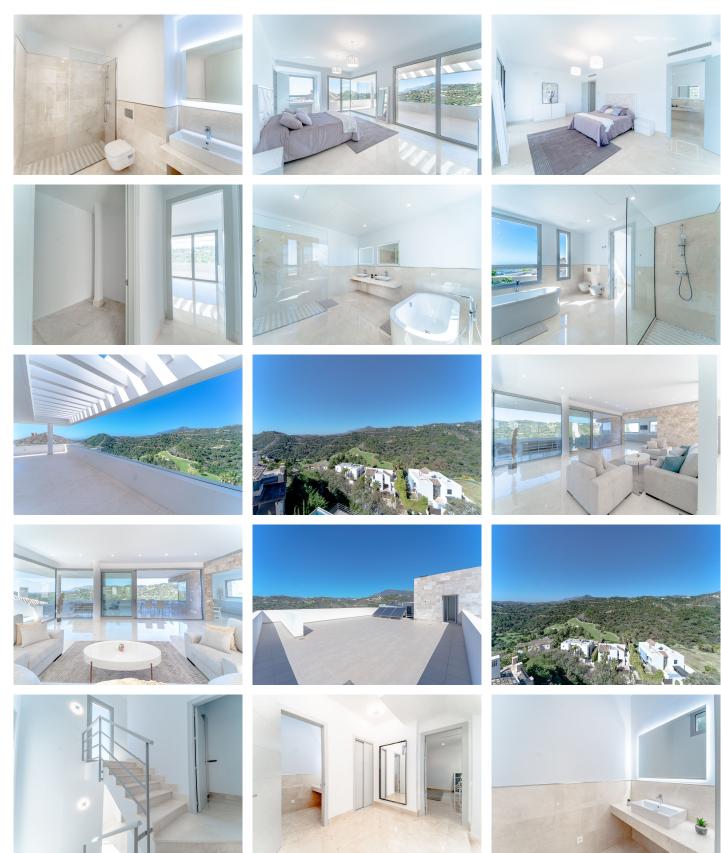

Newly built contemporary villa, finished on two floors plus basement, plus roof top, accessible by stairs and elevator. It is located in a natural environment, surrounded by golf and mountain, providing nice open views to those, panoramic sea view from the solarium and good sea view from some areas of the house. It is prepared to install amenities such as gym, spa area, cinema room and a wine room. It is a very spacious property, built with top quality materials, such as natural stone and Travertino marble floors. A very nice area with 24h security and a club house that offers an 18 holes golf course designed by Severiano Ballesteros, a tennis club, a bowling alley, restaurants, shops and a gym.