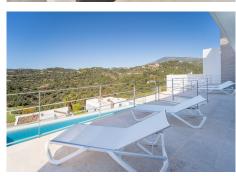

Newly built contemporary villa, finished on two floors plus basement, plus roof top, accessible by stairs and elevator. It is located in a natural environment, surrounded by golf and mountain, providing nice open views to those, panoramic sea view from the solarium and good sea view from some areas of the house. It is prepared to install amenities such as gym, spa area, cinema room and a wine room. It is a very spacious property, built with top quality materials, such as natural stone and Travertino marble floors. A very nice area with 24h security and a club house that offers an 18 holes golf course designed by Severiano Ballesteros, a tennis club, a bowling alley, restaurants, shops and a gym.