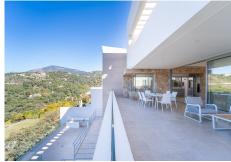

Newly built contemporary villa, finished on two floors plus basement, plus roof top, accessible by stairs and elevator. It is located in a natural environment, surrounded by golf and mountain, providing nice open views to those, panoramic sea view from the solarium and good sea view from some areas of the house. It is prepared to install amenities such as gym, spa area, cinema room and a wine room. It is a very spacious property, built with top quality materials, such as natural stone and Travertino marble floors. A very nice area with 24h security and a club house that offers an 18 holes golf course designed by Severiano Ballesteros, a tennis club, a bowling alley, restaurants, shops and a gym.