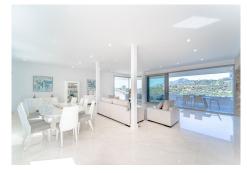

## FRONTLINE GOLF HOUSE WITH SEA VIEWS IN LOS ARQUEROS

Los Arqueros

REF# R3575629 - €3,450,000

6 Beds

8 Baths

802 m<sup>2</sup> Built

1020 m² Plot

546 m<sup>2</sup> Terrace

Newly built contemporary villa, finished on two floors plus basement, plus roof top, accessible by stairs and elevator. It is located in a natural environment, surrounded by golf and mountain, providing nice open views to those, panoramic sea view from the solarium and good sea view from some areas of the house. It is prepared to install amenities such as gym, spa area, cinema room and a wine room. It is a very spacious property, built with top quality materials, such as natural stone and Travertino marble floors. A very nice area with 24h security and a club house that offers an 18 holes golf course designed by Severiano Ballesteros, a tennis club, a bowling alley, restaurants, shops and a gym.