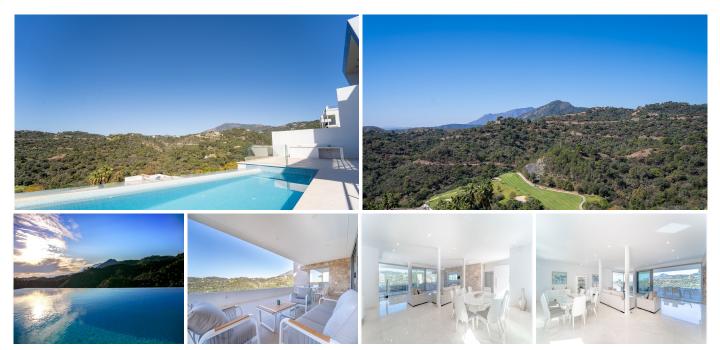

## FRONTLINE GOLF HOUSE WITH SEA VIEWS IN LOS ARQUEROS

Los Arqueros

REF# R3575629 - €3,450,000

6 Beds

8 Baths

802 m<sup>2</sup> Built

1020 m² Plot

546 m<sup>2</sup> Terrace

Newly built contemporary villa, finished on two floors plus basement, plus roof top, accessible by stairs and elevator. It is located in a natural environment, surrounded by golf and mountain, providing nice open views to those, panoramic sea view from the solarium and good sea view from some areas of the house. It is prepared to install amenities such as gym, spa area, cinema room and a wine room. It is a very spacious property, built with top quality materials, such as natural stone and Travertino marble floors. A very nice area with 24h security and a club house that offers an 18 holes golf course designed by Severiano Ballesteros, a tennis club, a bowling alley, restaurants, shops and a gym.