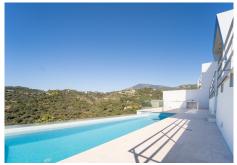

## FRONTLINE GOLF HOUSE WITH SEA VIEWS IN LOS ARQUEROS

Los Arqueros

REF# R3575629 - €3,450,000

6 Beds

8 Baths

802 m<sup>2</sup> Built

1020 m² Plot

546 m<sup>2</sup> Terrace

Newly built contemporary villa, finished on two floors plus basement, plus roof top, accessible by stairs and elevator. It is located in a natural environment, surrounded by golf and mountain, providing nice open views to those, panoramic sea view from the solarium and good sea view from some areas of the house. It is prepared to install amenities such as gym, spa area, cinema room and a wine room. It is a very spacious property, built with top quality materials, such as natural stone and Travertino marble floors. A very nice area with 24h security and a club house that offers an 18 holes golf course designed by Severiano Ballesteros, a tennis club, a bowling alley, restaurants, shops and a gym.