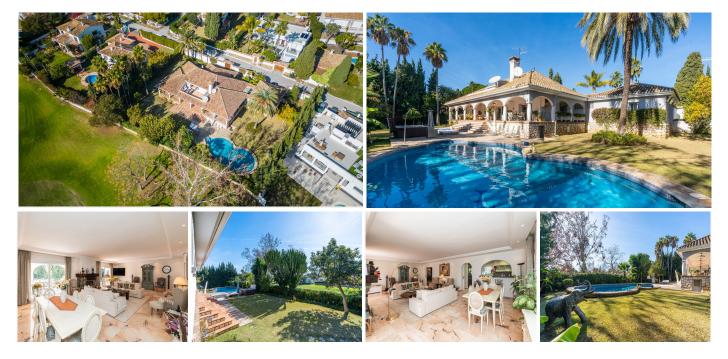

## FRONTLINE GOLF HOUSE WITH GOLF VIEWS IN GUADALMINA ALTA

Guadalmina Alta

## FIRST-LINE GOLF VILLA WITH A LARGE PLOT IN GUADALMINA

Elegant, comfortable, and spacious villa, with a privileged position on the front line of golf, in one of the most sought-after and exclusive areas of Marbella, just a few minutes walk from the clubhouse, the shopping center where you can enjoy all kinds of services and next to the beach, San Pedro de Alcántara and the San José school.

The property stands out for its large south-facing plot with direct access to the golf course, and large interior spaces, distributed over two floors with a total of four bedrooms, four bathrooms, and a toilet.

Externally, the property has a 1,518m2 plot with a large garden, private pool, and jacuzzi.

This an ideal property for clients who want to enjoy a large house, with a privileged location with direct access to the golf course, in one of the most sought-after areas of Marbella.