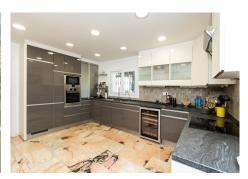

The ground floor has three bedrooms, a large living room with fireplace and dining area next to a semi-open kitchen, and direct access to the porch area where you can enjoy beautiful views of the golf course.