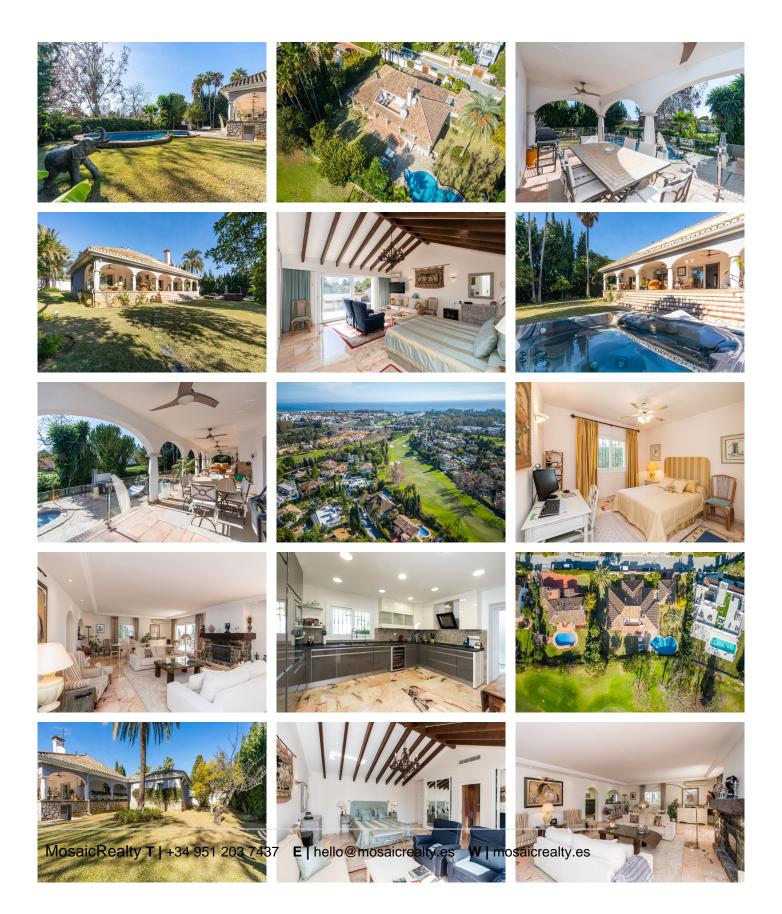

The property stands out for its large south-facing plot with direct access to the golf course, and large interior spaces, distributed over two floors with a total of four bedrooms, four bathrooms, and a toilet.

The ground floor has three bedrooms, a large living room with fireplace and dining area next to a semi-open kitchen, and direct access to the porch area where you can enjoy beautiful views of the golf course.

The upper floor features a large master bedroom with an en-suite bathroom and terrace overlooking the golf course.

It also has a garage area and a raw semi-basement.

MosaicRealty T | +34 951 203 7437 E | hello@mosaicrealty.es W | mosaicrealty.es

Externally, the property has a 1,518m2 plot with a large garden, private pool, and jacuzzi.

This an ideal property for clients who want to enjoy a large house, with a privileged location with direct access to the golf course, in one of the most sought-after areas of Marbella.