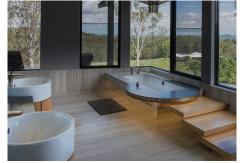

This beautiful contemporary ecological villa is an off plan in the beautiful area of Marbella Club Golf with stunning open golf views and mountain views and shall be finished with the highest specifications possible on 3 floors. This villa will consist of out: Ground floor; double-height entrance hall, lift, guest toilet, large living/dining area with an open-plan kitchen, laundry room, shoe dressing, and office space that can be converted in a bedroom with bathroom. First floor; lift, master bedroom with ensuite bathroom, dressing, and private terrace, a further 2 bedrooms that share a bathroom and each with a terrace. Basement; big garage, lift, machine room, storage room, sauna, bathroom, gymnasium, the basement has windows so there is a possibility to adapt the floorplan and add another bedroom with ensuite bathrooms. Pictures of kitchens and bathrooms are just examples, the final choice will be that of the client! Example of some of the specifications, - Interior and exterior floor tiles from GRESPANIA - SALONI or LIVING CERAMICS - Bathroom walls with COVERLAM plates (GRESPANIA) 2700X1200 - Bathrooms from ROCA - GEBERIT or