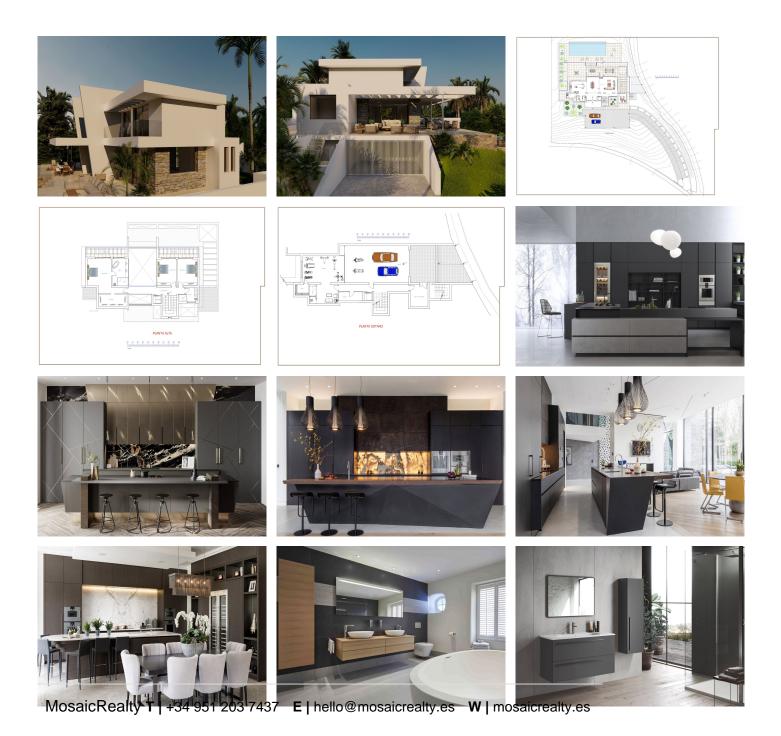

This beautiful contemporary ecological villa is an off plan in the beautiful area of Marbella Club Golf with stunning open golf views and mountain views and shall be finished with the highest specifications possible on 3 floors. This villa will consist of out: Ground floor; double-height entrance hall, lift, guest toilet, large living/dining area with an open-plan kitchen, laundry room, shoe dressing, and office space that can be converted in a bedroom with bathroom. First floor; lift, master bedroom with ensuite bathroom, dressing, and private terrace, a further 2 bedrooms that share a bathroom and each with a terrace. Basement; big garage, lift, machine room, storage room, sauna, bathroom, gymnasium, the basement has windows so there is a possibility to adapt the floorplan and add another bedroom with ensuite bathrooms. Pictures of kitchens and bathrooms are just examples, the final choice will be that of the client! Example of some of the specifications, - Interior and exterior floor tiles from GRESPANIA - SALONI or LIVING CERAMICS - Bathroom walls with COVERLAM plates (GRESPANIA) 2700X1200 - Bathrooms from ROCA - GEBERIT or