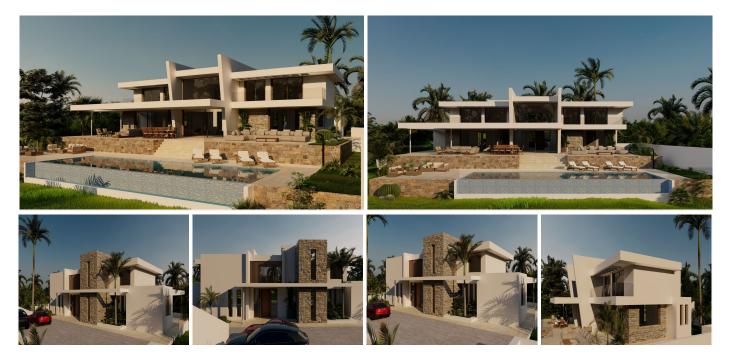

This beautiful contemporary ecological villa is an off plan in the beautiful area of Marbella Club Golf with stunning open golf views and mountain views and shall be finished with the highest specifications possible on 3 floors. This villa will consist of out: Ground floor; double-height entrance hall, lift, guest toilet, large living/dining area with an open-plan kitchen, laundry room, shoe dressing, and office space that can be converted in a bedroom with bathroom. First floor; lift, master bedroom with ensuite bathroom, dressing, and private terrace, a further 2 bedrooms that share a bathroom and each with a terrace. Basement; big garage, lift, machine room, storage room, sauna, bathroom, gymnasium, the basement has windows so there is a possibility to adapt the floorplan and add another bedroom with ensuite bathrooms. Pictures of kitchens and bathrooms are just examples, the final choice will be that of the client! Example of some of the specifications, - Interior and exterior floor tiles from GRESPANIA - SALONI or LIVING CERAMICS - Bathroom walls with COVERLAM plates (GRESPANIA) 2700X1200 - Bathrooms from ROCA - GEBERIT or