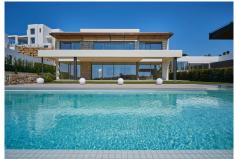

# FRONTLINE GOLF HOUSE WITH GOLF VIEWS IN BENAHAVÍS

Benahavís

REF# R4408051 - €4,500,000

5

Beds

5.5 Baths

628 m² Built

1413 m<sup>2</sup> Plot

#### **RELAX AND ACTION CORNERS**

Do you want to relax or stay fit? This villa offers a private gym and sauna where you can recharge your batteries and pamper yourself as you deserve. The infinity pool invites you to dive into the crystal-clear water while enjoying the beauty of the surroundings.