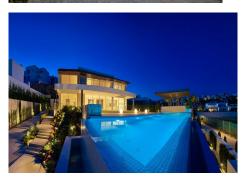

# FRONTLINE GOLF HOUSE WITH GOLF VIEWS IN BENAHAVÍS

Benahavís

REF# R4408051 - €4,500,000

5

Beds

5.5 Baths

628 m² Built

1413 m<sup>2</sup> Plot

#### **RELAX AND ACTION CORNERS**

Do you want to relax or stay fit? This villa offers a private gym and sauna where you can recharge your batteries and pamper yourself as you deserve. The infinity pool invites you to dive into the crystal-clear water while enjoying the beauty of the surroundings.

#### READY TO MOVE IN

The villa is presented in immaculate condition, ready to welcome its new owners with open arms. The immaculate garden that surrounds the property is a plus of tranquillity, where you can enjoy moments outdoors in a natural and well-kept space. The property also has an advanced surveillance system within a private urbanisation with 24h security.