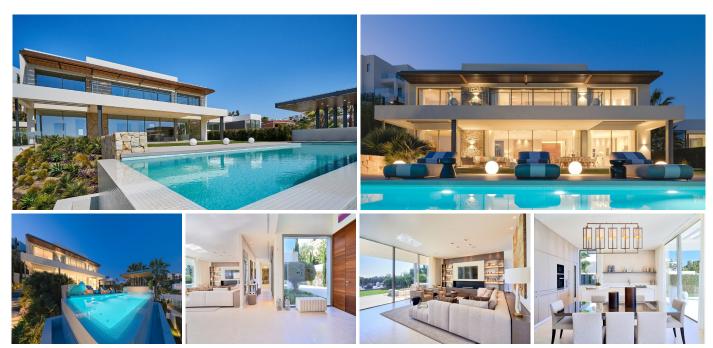

### **VILLA CAPANES**

## FIRSTLINE GOLF - LIFESTYLE COSTA DEL SOL

We present you a unique villa in La Alqueria de Benahavis, Firstline Golf. Villa Capanes offers luxury, style, and comfort down to the last detail. The exceptional quality of construction and the loving furnishings invite you to stay and enjoy.

### CONTEMPORARY DESIGN - TIMLESS LUXURY

Contemporary architecture comes to life in the spacious living area with its open-plan kitchen, where the flowing transitions between rooms create an inviting and bright ambience. The kitchen, equipped with state-of-the-art appliances, becomes a gourmet's paradise. In addition, the house has an innovative outdoor kitchen.

#### COMFORT AND PRIVACY

Villa Capanes is built on two levels and a basement and offers a total of 5 bedrooms, carefully designed for maximum comfort and privacy. Each bedroom has its own bathroom, plus two extra guest toilets.

#### **RELAX AND ACTION CORNERS**

Do you want to relax or stay fit? This villa offers a private gym and sauna where you can recharge your batteries and pamper yourself as you deserve. The infinity pool invites you to dive into the crystal-clear water while enjoying the beauty of the surroundings.

#### READY TO MOVE IN

The villa is presented in immaculate condition, ready to welcome its new owners with open arms. The immaculate garden that surrounds the property is a plus of tranquillity, where you can enjoy moments outdoors in a natural and well-kept space. The property also has an advanced surveillance system within a private urbanisation with 24h security.