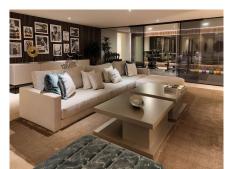

### CONTEMPORARY DESIGN - TIMLESS LUXURY

Contemporary architecture comes to life in the spacious living area with its open-plan kitchen, where the flowing transitions between rooms create an inviting and bright ambience. The kitchen, equipped with state-of-the-art appliances, becomes a gourmet's paradise. In addition, the house has an innovative outdoor kitchen.