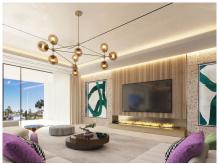

## FRONTLINE GOLF HOUSE WITH GOLF VIEWS IN BENAHAVÍS

Benahavís

REF# R4080889 - €3,800,000

5 Beds 5 Baths 617 m<sup>2</sup> Built 1553 m<sup>2</sup> Plot 131 m<sup>2</sup> Terrace

This contemporary design villa located on the first line of the La Alquieria golf course is a stunning project that promises to provide an exceptional living experience. The villa boasts high-quality materials and finishes, and the panoramic view of the golf course from the terrace is breathtaking. With 616 square meters of built-up area spread over two levels, the villa is spacious and designed to offer maximum comfort. The large basement provides ample space for storage, and the five bedrooms and five bathrooms ensure that every member of the family has their own space. The immense terraces on the property, covering 131 square meters, offer a perfect place to unwind and relax while enjoying the scenic views. The contemporary design of the villa blends seamlessly with its natural surroundings, providing a luxurious and peaceful living environment. This project is perfect for those who want to experience the best of both worlds, with easy access to the golf course and a tranquil living environment. With its high-quality materials and finishes, the contemporary design villa promises to provide a comfortable and luxurious lifestyle for its future occupants.