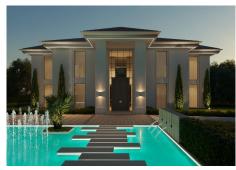

## FRONTLINE GOLF HOUSE WITH GOLF VIEWS IN BENAHAVÍS

Benahavís

REF# R4080889 - €3,800,000

5 Beds 5 Baths 617 m<sup>2</sup> Built 1553 m<sup>2</sup> Plot 131 m<sup>2</sup> Terrace

This contemporary design villa located on the first line of the La Alquieria golf course is a stunning project that promises to provide an exceptional living experience. The villa boasts high-quality materials and finishes, and the panoramic view of the golf course from the terrace is breathtaking. With 616 square meters of built-up area spread over two levels, the villa is spacious and designed to offer maximum comfort. The large basement provides ample space for storage, and the five bedrooms and five bathrooms ensure that every member of the family has their own space. The immense terraces on the property, covering 131 square meters, offer a perfect place to unwind and relax while enjoying the scenic views. The contemporary design of the villa blends seamlessly with its natural surroundings, providing a luxurious and peaceful living environment. This project is perfect for those who want to experience the best of both worlds, with easy access to the golf course and a tranquil living environment. With its high-quality materials and finishes, the contemporary design villa promises to provide a comfortable and luxurious lifestyle for its future occupants.