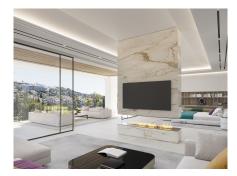

## FRONTLINE GOLF HOUSE WITH GOLF VIEWS IN BENAHAVÍS

Benahavís

REF# R4080889 - €3,800,000

5 Beds 5 Baths 617 m<sup>2</sup> Built 1553 m<sup>2</sup> Plot 131 m<sup>2</sup> Terrace

This contemporary design villa located on the first line of the La Alquieria golf course is a stunning project that promises to provide an exceptional living experience. The villa boasts high-quality materials and finishes, and the panoramic view of the golf course from the terrace is breathtaking. With 616 square meters of built-up area spread over two levels, the villa is spacious and designed to offer maximum comfort. The large basement provides ample space for storage, and the five bedrooms and five bathrooms ensure that every member of the family has their own space. The immense terraces on the property, covering 131 square meters, offer a perfect place to unwind and relax while enjoying the scenic views. The contemporary design of the villa blends seamlessly with its natural surroundings, providing a luxurious and peaceful living environment. This project is perfect for those who want to experience the best of both worlds, with easy access to the golf course and a tranquil living environment. With its high-quality materials and finishes, the contemporary design villa promises to provide a comfortable and luxurious lifestyle for its future occupants.