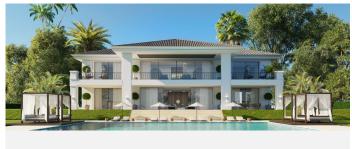

## FRONTLINE GOLF HOUSE WITH GOLF VIEWS IN BENAHAVÍS

Benahavís

REF# R4080889 - €3,800,000

5 Beds 5 Baths 617 m<sup>2</sup> Built 1553 m<sup>2</sup> Plot 131 m<sup>2</sup> Terrace

This contemporary design villa located on the first line of the La Alquieria golf course is a stunning project that promises to provide an exceptional living experience. The villa boasts high-quality materials and finishes, and the panoramic view of the golf course from the terrace is breathtaking. With 616 square meters of built-up area spread over two levels, the villa is spacious and designed to offer maximum comfort. The large basement provides ample space for storage, and the five bedrooms and five bathrooms ensure that every member of the family has their own space. The immense terraces on the property, covering 131 square meters, offer a perfect place to unwind and relax while enjoying the scenic views. The contemporary design of the villa blends seamlessly with its natural surroundings, providing a luxurious and peaceful living environment. This project is perfect for those who want to experience the best of both worlds, with easy access to the golf course and a tranquil living environment. With its high-quality materials and finishes, the contemporary design villa promises to provide a comfortable and luxurious lifestyle for its future occupants.