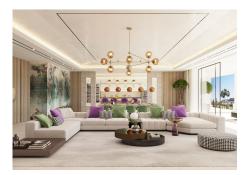

## FRONTLINE GOLF HOUSE WITH GOLF VIEWS IN BENAHAVÍS

Benahavís

REF# R4080889 - €3,800,000

5 Beds 5 Baths 617 m<sup>2</sup> Built 1553 m<sup>2</sup> Plot 131 m<sup>2</sup> Terrace

This contemporary design villa located on the first line of the La Alquieria golf course is a stunning project that promises to provide an exceptional living experience. The villa boasts high-quality materials and finishes, and the panoramic view of the golf course from the terrace is breathtaking. With 616 square meters of built-up area spread over two levels, the villa is spacious and designed to offer maximum comfort. The large basement provides ample space for storage, and the five bedrooms and five bathrooms ensure that every member of the family has their own space. The immense terraces on the property, covering 131 square meters, offer a perfect place to unwind and relax while enjoying the scenic views. The contemporary design of the villa blends seamlessly with its natural surroundings, providing a luxurious and peaceful living environment. This project is perfect for those who want to experience the best of both worlds, with easy access to the golf course and a tranquil living environment. With its high-quality materials and finishes, the contemporary design villa promises to provide a comfortable and luxurious lifestyle for its future occupants.