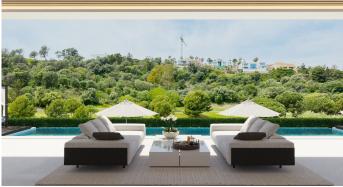

## FRONTLINE GOLF HOUSE WITH GOLF VIEWS IN BENAHAVÍS

Benahavís

REF# R4080889 - €3,800,000

5 Beds 5 Baths 617 m<sup>2</sup> Built 1553 m<sup>2</sup> Plot 131 m<sup>2</sup> Terrace

This contemporary design villa located on the first line of the La Alquieria golf course is a stunning project that promises to provide an exceptional living experience. The villa boasts high-quality materials and finishes, and the panoramic view of the golf course from the terrace is breathtaking. With 616 square meters of built-up area spread over two levels, the villa is spacious and designed to offer maximum comfort. The large basement provides ample space for storage, and the five bedrooms and five bathrooms ensure that every member of the family has their own space. The immense terraces on the property, covering 131 square meters, offer a perfect place to unwind and relax while enjoying the scenic views. The contemporary design of the villa blends seamlessly with its natural surroundings, providing a luxurious and peaceful living environment. This project is perfect for those who want to experience the best of both worlds, with easy access to the golf course and a tranquil living environment. With its high-quality materials and finishes, the contemporary design villa promises to provide a comfortable and luxurious lifestyle for its future occupants.