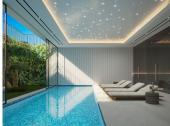

## FRONTLINE GOLF HOUSE WITH GOLF VIEWS IN BENAHAVÍS

Benahavís

REF# R4080889 - €3,800,000

5 Beds 5 Baths 617 m<sup>2</sup> Built 1553 m<sup>2</sup> Plot 131 m<sup>2</sup> Terrace

This contemporary design villa located on the first line of the La Alquieria golf course is a stunning project that promises to provide an exceptional living experience. The villa boasts high-quality materials and finishes, and the panoramic view of the golf course from the terrace is breathtaking. With 616 square meters of built-up area spread over two levels, the villa is spacious and designed to offer maximum comfort. The large basement provides ample space for storage, and the five bedrooms and five bathrooms ensure that every member of the family has their own space. The immense terraces on the property, covering 131 square meters, offer a perfect place to unwind and relax while enjoying the scenic views. The contemporary design of the villa blends seamlessly with its natural surroundings, providing a luxurious and peaceful living environment. This project is perfect for those who want to experience the best of both worlds, with easy access to the golf course and a tranquil living environment. With its high-quality materials and finishes, the contemporary design villa promises to provide a comfortable and luxurious lifestyle for its future occupants.