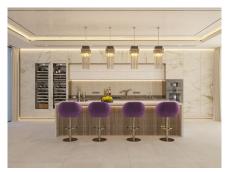

## FRONTLINE GOLF HOUSE WITH GOLF VIEWS IN BENAHAVÍS

Benahavís

REF# R4080889 - €3,800,000

5 Beds 5 Baths 617 m<sup>2</sup> Built 1553 m<sup>2</sup> Plot 131 m<sup>2</sup> Terrace

This contemporary design villa located on the first line of the La Alquieria golf course is a stunning project that promises to provide an exceptional living experience. The villa boasts high-quality materials and finishes, and the panoramic view of the golf course from the terrace is breathtaking. With 616 square meters of built-up area spread over two levels, the villa is spacious and designed to offer maximum comfort. The large basement provides ample space for storage, and the five bedrooms and five bathrooms ensure that every member of the family has their own space. The immense terraces on the property, covering 131 square meters, offer a perfect place to unwind and relax while enjoying the scenic views. The contemporary design of the villa blends seamlessly with its natural surroundings, providing a luxurious and peaceful living environment. This project is perfect for those who want to experience the best of both worlds, with easy access to the golf course and a tranquil living environment. With its high-quality materials and finishes, the contemporary design villa promises to provide a comfortable and luxurious lifestyle for its future occupants.