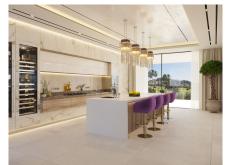

## FRONTLINE GOLF HOUSE WITH GOLF VIEWS IN BENAHAVÍS

Benahavís

REF# R4080889 - €3,800,000

5 Beds 5 Baths 617 m<sup>2</sup> Built 1553 m<sup>2</sup> Plot 131 m<sup>2</sup> Terrace

This contemporary design villa located on the first line of the La Alquieria golf course is a stunning project that promises to provide an exceptional living experience. The villa boasts high-quality materials and finishes, and the panoramic view of the golf course from the terrace is breathtaking. With 616 square meters of built-up area spread over two levels, the villa is spacious and designed to offer maximum comfort. The large basement provides ample space for storage, and the five bedrooms and five bathrooms ensure that every member of the family has their own space. The immense terraces on the property, covering 131 square meters, offer a perfect place to unwind and relax while enjoying the scenic views. The contemporary design of the villa blends seamlessly with its natural surroundings, providing a luxurious and peaceful living environment. This project is perfect for those who want to experience the best of both worlds, with easy access to the golf course and a tranquil living environment. With its high-quality materials and finishes, the contemporary design villa promises to provide a comfortable and luxurious lifestyle for its future occupants.