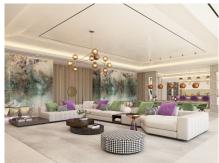

## FRONTLINE GOLF HOUSE WITH GOLF VIEWS IN BENAHAVÍS

Benahavís

REF# R4080889 - €3,800,000

5 Beds 5 Baths 617 m<sup>2</sup> Built 1553 m<sup>2</sup> Plot 131 m<sup>2</sup> Terrace

This contemporary design villa located on the first line of the La Alquieria golf course is a stunning project that promises to provide an exceptional living experience. The villa boasts high-quality materials and finishes, and the panoramic view of the golf course from the terrace is breathtaking. With 616 square meters of built-up area spread over two levels, the villa is spacious and designed to offer maximum comfort. The large basement provides ample space for storage, and the five bedrooms and five bathrooms ensure that every member of the family has their own space. The immense terraces on the property, covering 131 square meters, offer a perfect place to unwind and relax while enjoying the scenic views. The contemporary design of the villa blends seamlessly with its natural surroundings, providing a luxurious and peaceful living environment. This project is perfect for those who want to experience the best of both worlds, with easy access to the golf course and a tranquil living environment. With its high-quality materials and finishes, the contemporary design villa promises to provide a comfortable and luxurious lifestyle for its future occupants.