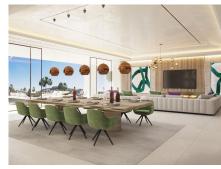

## FRONTLINE GOLF HOUSE WITH GOLF VIEWS IN BENAHAVÍS

Benahavís

REF# R4080889 - €3,800,000

5 Beds 5 Baths 617 m<sup>2</sup> Built 1553 m<sup>2</sup> Plot 131 m<sup>2</sup> Terrace

This contemporary design villa located on the first line of the La Alquieria golf course is a stunning project that promises to provide an exceptional living experience. The villa boasts high-quality materials and finishes, and the panoramic view of the golf course from the terrace is breathtaking. With 616 square meters of built-up area spread over two levels, the villa is spacious and designed to offer maximum comfort. The large basement provides ample space for storage, and the five bedrooms and five bathrooms ensure that every member of the family has their own space. The immense terraces on the property, covering 131 square meters, offer a perfect place to unwind and relax while enjoying the scenic views. The contemporary design of the villa blends seamlessly with its natural surroundings, providing a luxurious and peaceful living environment. This project is perfect for those who want to experience the best of both worlds, with easy access to the golf course and a tranquil living environment. With its high-quality materials and finishes, the contemporary design villa promises to provide a comfortable and luxurious lifestyle for its future occupants.