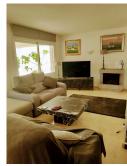

## FRONTLINE GOLF GROUND FLOOR APARTMENT WITH GOLF VIEWS IN GUADALMINA ALTA

Guadalmina Alta

REF# R4087030 - €540,000

\_7

2 Beds 2 Baths 138 m<sup>2</sup> Built 65 m<sup>2</sup> Terrace

In the Guadalmina Alta area, especially amongst the golf club members, this is one of the most iconic buildings. Located just behind the 18th tee box & the 8th green, this apartment is a golfers paradise. You can relax on your terrace with panoramic golf views, soak up the sun & enjoy the peace & tranquillity this apartment has to offer. The building itself represents a very small community of only twelve apartments, all of them terraced in a way that offers maximum privacy to each of the owners. This particular apartment is not overlooked in any way, despite being on the edge of town, a stones throw from the golf club, the current owners are keen to emphasise how quiet & peaceful their apartment is throughout the year. The apartment was reformed six years ago, so all utilities are new and up-to-date. However, despite currently being a beautiful two bedroom apartment, with two ensuite bathrooms. This apartment is certainly large enough to offer its new owners a three bedroom layout, with loads of room left over to enjoy open-plan living and that 70 meter long terrace. Guadalmina Alta is unquestionably one of the most popular places to live in the Marbella / San Pedro areas, with flagship urbanisations like this one commanding a premium. There have