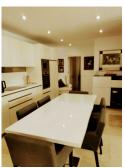

## FRONTLINE GOLF GROUND FLOOR APARTMENT WITH GOLF VIEWS IN GUADALMINA ALTA

Guadalmina Alta

REF# R4087030 - €540,000

\_7

2 Beds 2 Baths 138 m<sup>2</sup> Built 65 m<sup>2</sup> Terrace

In the Guadalmina Alta area, especially amongst the golf club members, this is one of the most iconic buildings. Located just behind the 18th tee box & the 8th green, this apartment is a golfers paradise. You can relax on your terrace with panoramic golf views, soak up the sun & enjoy the peace & tranquillity this apartment has to offer. The building itself represents a very small community of only twelve apartments, all of them terraced in a way that offers maximum privacy to each of the owners. This particular apartment is not overlooked in any way, despite being on the edge of town, a stones throw from the golf club, the current owners are keen to emphasise how quiet & peaceful their apartment is throughout the year. The apartment was reformed six years ago, so all utilities are new and up-to-date. However, despite currently being a beautiful two bedroom apartment, with two ensuite bathrooms. This apartment is certainly large enough to offer its new owners a three bedroom layout, with loads of room left over to enjoy open-plan living and that 70 meter long terrace. Guadalmina Alta is unquestionably one of the most popular places to live in the Marbella / San Pedro areas, with flagship urbanisations like this one commanding a premium. There have