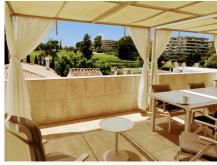

## FRONTLINE GOLF GROUND FLOOR APARTMENT WITH GOLF VIEWS IN GUADALMINA ALTA

Guadalmina Alta

REF# R4087030 - €540,000

\_7

2 Beds 2 Baths 138 m<sup>2</sup> Built 65 m<sup>2</sup> Terrace

In the Guadalmina Alta area, especially amongst the golf club members, this is one of the most iconic buildings. Located just behind the 18th tee box & the 8th green, this apartment is a golfers paradise. You can relax on your terrace with panoramic golf views, soak up the sun & enjoy the peace & tranquillity this apartment has to offer. The building itself represents a very small community of only twelve apartments, all of them terraced in a way that offers maximum privacy to each of the owners. This particular apartment is not overlooked in any way, despite being on the edge of town, a stones throw from the golf club, the current owners are keen to emphasise how quiet & peaceful their apartment is throughout the year. The apartment was reformed six years ago, so all utilities are new and up-to-date. However, despite currently being a beautiful two bedroom apartment, with two ensuite bathrooms. This apartment is certainly large enough to offer its new owners a three bedroom layout, with loads of room left over to enjoy open-plan living and that 70 meter long terrace. Guadalmina Alta is unquestionably one of the most popular places to live in the Marbella / San Pedro areas, with flagship urbanisations like this one commanding a premium. There have