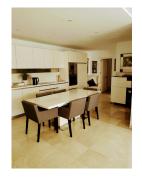

## FRONTLINE GOLF GROUND FLOOR APARTMENT WITH GOLF VIEWS IN GUADALMINA ALTA

Guadalmina Alta

REF# R4087030 - €540,000

\_7

2 Beds 2 Baths 138 m<sup>2</sup> Built 65 m<sup>2</sup> Terrace

In the Guadalmina Alta area, especially amongst the golf club members, this is one of the most iconic buildings. Located just behind the 18th tee box & the 8th green, this apartment is a golfers paradise. You can relax on your terrace with panoramic golf views, soak up the sun & enjoy the peace & tranquillity this apartment has to offer. The building itself represents a very small community of only twelve apartments, all of them terraced in a way that offers maximum privacy to each of the owners. This particular apartment is not overlooked in any way, despite being on the edge of town, a stones throw from the golf club, the current owners are keen to emphasise how quiet & peaceful their apartment is throughout the year. The apartment was reformed six years ago, so all utilities are new and up-to-date. However, despite currently being a beautiful two bedroom apartment, with two ensuite bathrooms. This apartment is certainly large enough to offer its new owners a three bedroom layout, with loads of room left over to enjoy open-plan living and that 70 meter long terrace. Guadalmina Alta is unquestionably one of the most popular places to live in the Marbella / San Pedro areas, with flagship urbanisations like this one commanding a premium. There have