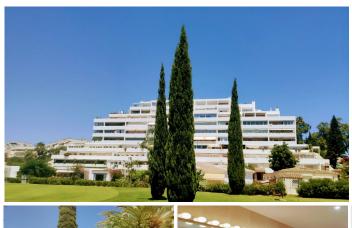

## FRONTLINE GOLF GROUND FLOOR APARTMENT WITH GOLF VIEWS IN GUADALMINA ALTA

Guadalmina Alta

REF# R4087030 - €540,000

\_7

2 Beds 2 Baths 138 m<sup>2</sup> Built 65 m<sup>2</sup> Terrace

In the Guadalmina Alta area, especially amongst the golf club members, this is one of the most iconic buildings. Located just behind the 18th tee box & the 8th green, this apartment is a golfers paradise. You can relax on your terrace with panoramic golf views, soak up the sun & enjoy the peace & tranquillity this apartment has to offer. The building itself represents a very small community of only twelve apartments, all of them terraced in a way that offers maximum privacy to each of the owners. This particular apartment is not overlooked in any way, despite being on the edge of town, a stones throw from the golf club, the current owners are keen to emphasise how quiet & peaceful their apartment is throughout the year. The apartment was reformed six years ago, so all utilities are new and up-to-date. However, despite currently being a beautiful two bedroom apartment, with two ensuite bathrooms. This apartment is certainly large enough to offer its new owners a three bedroom layout, with loads of room left over to enjoy open-plan living and that 70 meter long terrace. Guadalmina Alta is unquestionably one of the most popular places to live in the Marbella / San Pedro areas, with flagship urbanisations like this one commanding a premium. There have