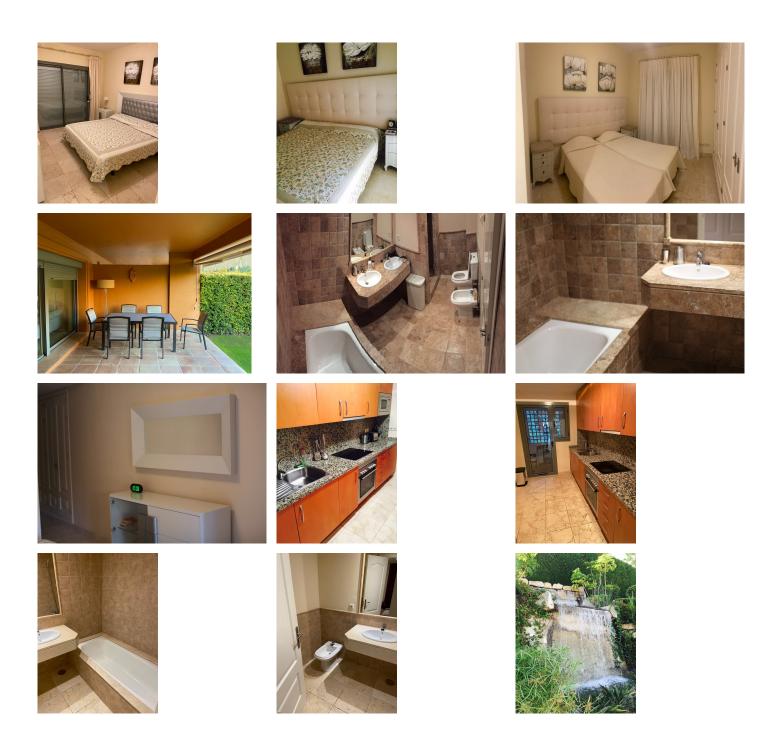

## Rented.

Wonderfull fully fitted apartment available for rental on a longer term basis. This property is located in a secure gated community with great facilities, offers 24 security, private garden and a lot of extras. Ths complex is within 5 minute drive from San Pedro and there's an international school, big supermarket and some restaurants within easy walking distance.

One bedroom with exit to terrace one double bed, and small baby bed, another bedroom has 2 singles beds, living room about 30sq.m, sofa-cama, TV, air conditioning. Heated floors. Big terrace and small private garden.