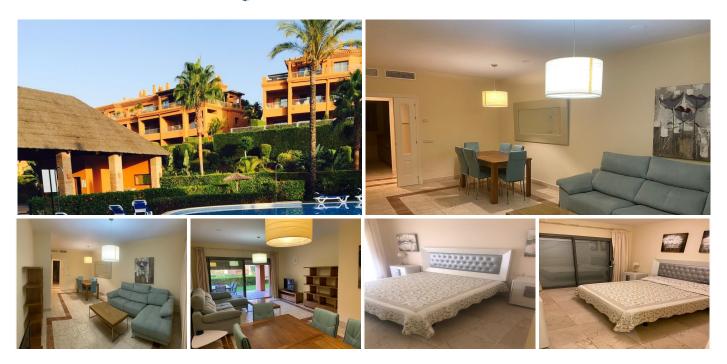

## Rented.

Wonderfull fully fitted apartment available for rental on a longer term basis. This property is located in a secure gated community with great facilities, offers 24 security, private garden and a lot of extras. Ths complex is within 5 minute drive from San Pedro and there's an international school, big supermarket and some restaurants within easy walking distance.

One bedroom with exit to terrace one double bed, and small baby bed, another bedroom has 2 singles beds, living room about 30sq.m, sofa-cama, TV, air conditioning. Heated floors. Big terrace and small private garden.

Complex: 4 swimming pools, SPA, GYM. College " Atalaya"- just in front. Supermarket-1 min by walk. Nice garden close to complex.

. Conditions: 2 months deposit, 2 month rent.

Please, ask for more details and free dates. We have key for viewing.