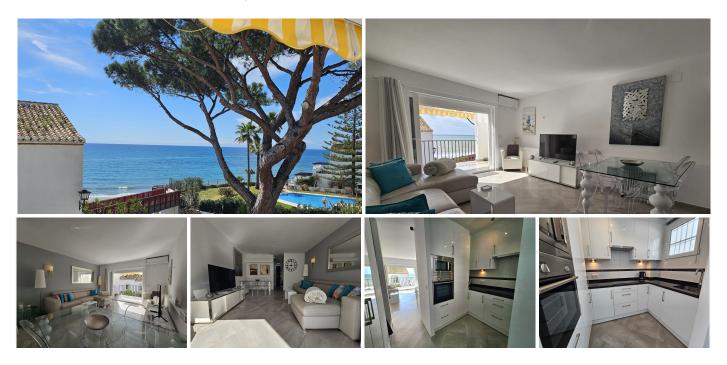

## DUPLEX WITH SEA VIEWS IN CALAHONDA

2 Calahonda

## REF# R4993927 - €375,000

| 1    | 1     | 76 m² | 12 m²   |
|------|-------|-------|---------|
| Beds | Baths | Built | Terrace |

Charming 1-bedroom duplex on the frontline beach in the exclusive Doña Lola complex, Calahonda. This cozy and stylish apartment features a spacious terrace with stunning sea views, the perfect spot to enjoy the sea breeze and sunsets. Located just steps from the beach, top-tier restaurants, bars, shops, supermarkets, and pharmacies, it offers the ultimate in convenience. Whether you're looking to enjoy a relaxing evening at a local restaurant or need daily essentials nearby, everything is within walking distance. A true coastal paradise to live in or vacation.