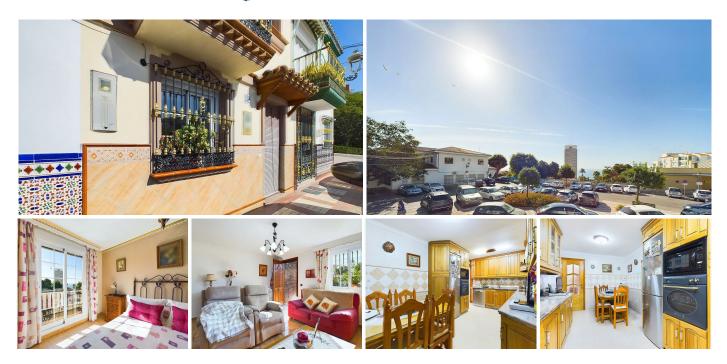

## REF# R4989478 - €445,000

|      | <u>ି</u> |       |         |
|------|----------|-------|---------|
| 2    | 2        | 77 m² | 12 m²   |
| Beds | Baths    | Built | Terrace |

SECOND LINE BEACH 2 BED/2 BATH TOWNHOUSE – ESTEPONA PROMENADE! Immaculately maintained and upgraded family townhouse less than 2 minutes walking distance from the emblematic Mirador de Estepona, the new promenade and the beach! Nestled in a quite street and enjoying a south orientation, with no tall buildings nearby to shadow it, the house was refurbished and just needs cosmetic upgrades. It would, however, allow for a vertical extension to be built in, subject to the current regulations and building ratios. Currently the house is built on 3 floors. The ground floor houses the living room, an unusually large kitchen with dining table and exit to a pantry/laundry room plus a full bathroom. Upstairs we find 2 good size bedrooms. One of them faces north and has a walk-in wardrobe and exit to a patio from where a ladder gives access to the solarium/roof area. Here is where a more accessible terrace with stunning sea views could be developed. The other bedroom has a south facing balcony and sea views. There is a full bathroom servicing this floor. The family home has been regularly maintained and upgraded by the current owners and is in perfect working order, ready to be lived in and enjoyed. A fantastic