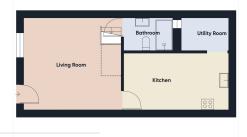

## REF# R4989478 - €445,000

|      | <u>ି</u> |       |         |
|------|----------|-------|---------|
| 2    | 2        | 77 m² | 12 m²   |
| Beds | Baths    | Built | Terrace |

SECOND LINE BEACH 2 BED/2 BATH TOWNHOUSE – ESTEPONA PROMENADE! Immaculately maintained and upgraded family townhouse less than 2 minutes walking distance from the emblematic Mirador de Estepona, the new promenade and the beach! Nestled in a quite street and enjoying a south orientation, with no tall buildings nearby to shadow it, the house was refurbished and just needs cosmetic upgrades. It would, however, allow for a vertical extension to be built in, subject to the current regulations and building ratios. Currently the house is built on 3 floors. The ground floor houses the living room, an unusually large kitchen with dining table and exit to a pantry/laundry room plus a full bathroom. Upstairs we find 2 good size bedrooms. One of them faces north and has a walk-in wardrobe and exit to a patio from where a ladder gives access to the solarium/roof area. Here is where a more accessible terrace with stunning sea views could be developed. The other bedroom has a south facing balcony and sea views. There is a full bathroom servicing this floor. The family home has been regularly maintained and upgraded by the current owners and is in perfect working order, ready to be lived in and enjoyed. A fantastic