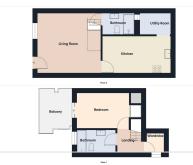

## REF# R4989478 - €445,000

|      | <u>ି</u> |       |         |
|------|----------|-------|---------|
| 2    | 2        | 77 m² | 12 m²   |
| Beds | Baths    | Built | Terrace |

SECOND LINE BEACH 2 BED/2 BATH TOWNHOUSE – ESTEPONA PROMENADE! Immaculately maintained and upgraded family townhouse less than 2 minutes walking distance from the emblematic Mirador de Estepona, the new promenade and the beach! Nestled in a quite street and enjoying a south orientation, with no tall buildings nearby to shadow it, the house was refurbished and just needs cosmetic upgrades. It would, however, allow for a vertical extension to be built in, subject to the current regulations and building ratios. Currently the house is built on 3 floors. The ground floor houses the living room, an unusually large kitchen with dining table and exit to a pantry/laundry room plus a full bathroom. Upstairs we find 2 good size bedrooms. One of them faces north and has a walk-in wardrobe and exit to a patio from where a ladder gives access to the solarium/roof area. Here is where a more accessible terrace with stunning sea views could be developed. The other bedroom has a south facing balcony and sea views. There is a full bathroom servicing this floor. The family home has been regularly maintained and upgraded by the current owners and is in perfect working order, ready to be lived in and enjoyed. A fantastic