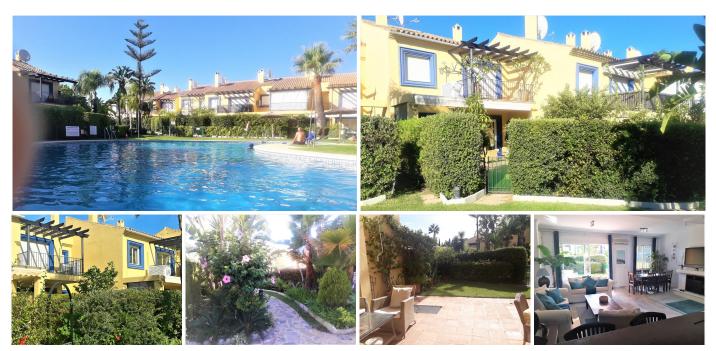

## BEACHSIDE TOWNHOUSE IN PUERTO BANÚS

Puerto Banús

REF# R3521629 - €785,000

Beds

4 Baths

220 m² Built

140 m<sup>2</sup> Plot

42 m<sup>2</sup> Terrace

This wonderful, well kept, super spacious luxury 5 bedrooms house is situated in the well maintained complex ", only 350 metres from the beach and within a 10 minutes walk to all amenities on offer in Puerto Banus. This recently totally refurbished and technically well equipped property will satisfy even highest expectations. It is built over 3 stories and offers lots of space. From the entrance hall with guest toilet to the left you enter the comfortable lounge with fireplace and a dining area with a huge designer dining table for 10. The American kitchen is fully equipped and supplied. From the spacious and very comfortable living room you have access to a private courtyard and a cosy garden which offers privacy area. The partly covered terrace is tastefully and comfortably furnished with outdoor sofas and in the back of the garden there is a dining deck with a dining table for 10 - the perfect escape for outdoor breakfasts, mediterranean lunches, dinners or sunset happy hours or BBQ. The garden faces Southwest with lots of sun and the plot borders a green zone with a playground and an open air gym. The location with beautiful tropical gardens and five splendid swimming pools including two children's pools. Only 1 km from the centre of Puerto Banus and San Pedro. 300 metres from the beach. Shops, bars, restaurants and a supermarket within five minutes.