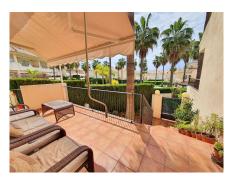

## REF# R4050277 - €685,000

Large semi-detached house located in a beachside development.

The large south-facing corner house offers pleasant views of the communal areas.

On the ground floor, the house has a spacious living room with a fireplace, a terrace, a full bathroom, a dining area and a huge kitchen with a living area and access to another terrace.

The spacious house has been used to the maximum and offers approximately 250m2 interior plus terraces and a garden in front and on the side of the house.

The gated community has a community pool, playground and easy access to the beach.