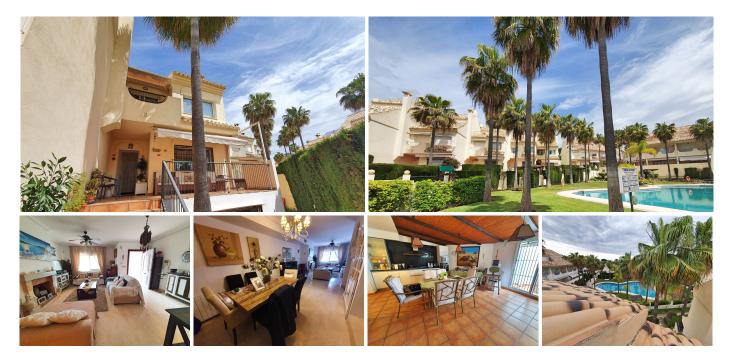

## BEACHSIDE TOWNHOUSE IN COSTABELLA

Costabella

## REF# R4050277 - €685,000

Large semi-detached house located in a beachside development.

The large south-facing corner house offers pleasant views of the communal areas.

On the ground floor, the house has a spacious living room with a fireplace, a terrace, a full bathroom, a dining area and a huge kitchen with a living area and access to another terrace.

On the first floor there are two rooms that share a bathroom and the master bedroom with a dressing area and an en-suite bathroom.

On the roof there is a bedroom with en-suite bathroom, storage room and sun terrace.

The house also has a large garage for two cars and plenty of storage space. It even has natural light, so another bedroom could easily be added.

Built in 2006, this house has air conditioning, fireplace, electric heating, double glazing, etc.

The spacious house has been used to the maximum and offers approximately 250m2 interior plus terraces and a garden in front and on the side of the house.

The gated community has a community pool, playground and easy access to the beach.