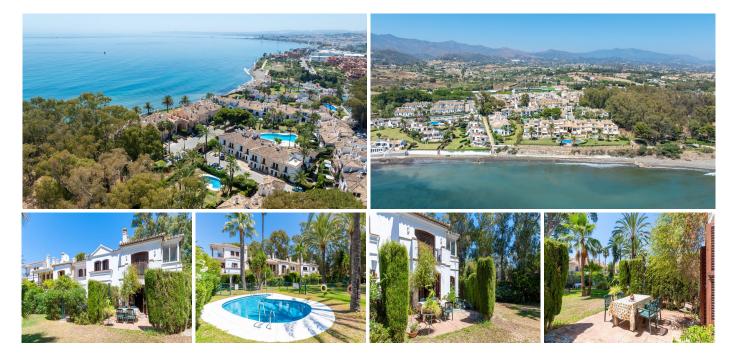

## BEACHSIDE SEMI-DETACHED HOUSE WITH SEA VIEWS IN ESTEPONA

Stepona

## REF# R4821934 - €710,000

|      | <u>ି</u> |        |         |
|------|----------|--------|---------|
| 2    | 2        | 124 m² | 14 m²   |
| Beds | Baths    | Built  | Terrace |

First Line Beach Corner Townhouse in Estepona Renovation needed Location is Key! This cozy corner house is steps away from the beach. Located in the popular and prestigious entrance area of Estepona, the property is within walking distance to all kinds of amenities and services and is just a few minutes from the City Center. The house is in need of renovation, but it represents an excellent opportunity for those seeking to invest in a 'once in a lifetime' unbeatable location with great potential. The townhouse is distributed over 2 floors and offers a Southern orientation and wraparound garden area giving direct access to the communal areas. There is a large living and dining area with open fireplace, open plan kitchen and guest bathroom on the ground level and 2 bedrooms and 2 bathrooms upstairs, one with stunning sea views. The ground floor even offers ample m2 to incorporate a third bedroom and bathroom. The urbanization offers direct access to the beach and has two swimming pools, large garden areas, gym and paddle tennis court. The location is just 4 minutes' walk to the bus station, giving you access to all nearby towns, and a direct line to the airport of Malaga. Local shops, cafés and schools are just minutes away. An ideal property for holidays, rentals or