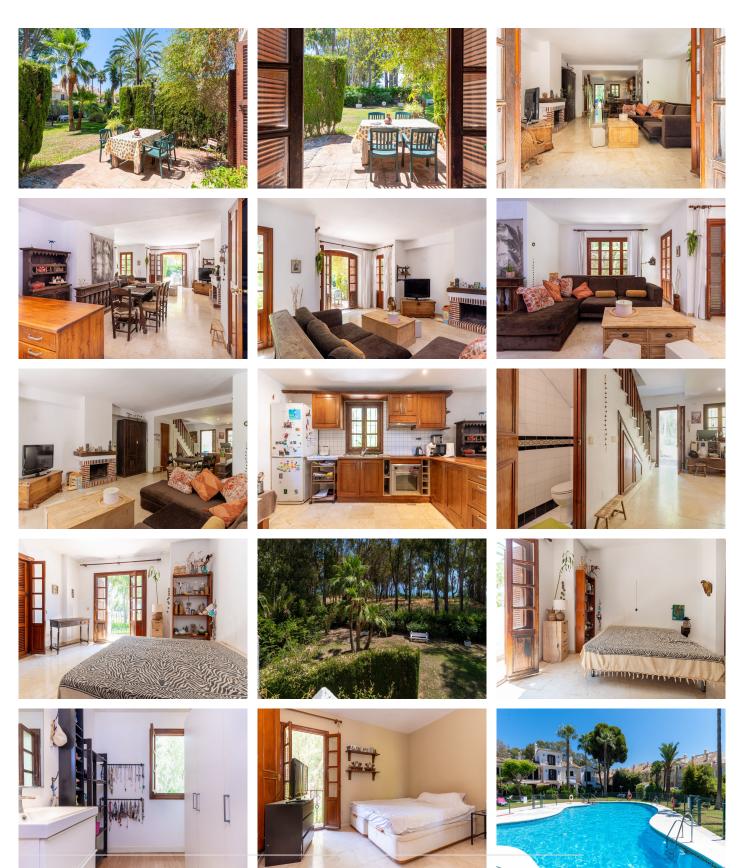

## REF# R4821934 - €710,000

|      | <u>ି</u> |        |         |
|------|----------|--------|---------|
| 2    | 2        | 124 m² | 14 m²   |
| Beds | Baths    | Built  | Terrace |

First Line Beach Corner Townhouse in Estepona Renovation needed Location is Key! This cozy corner house is steps away from the beach. Located in the popular and prestigious entrance area of Estepona, the property is within walking distance to all kinds of amenities and services and is just a few minutes from the City Center. The house is in need of renovation, but it represents an excellent opportunity for those seeking to invest in a 'once in a lifetime' unbeatable location with great potential. The townhouse is distributed over 2 floors and offers a Southern orientation and wraparound garden area giving direct access to the communal areas. There is a large living and dining area with open fireplace, open plan kitchen and guest bathroom on the ground level and 2 bedrooms and 2 bathrooms upstairs, one with stunning sea views. The ground floor even offers ample m2 to incorporate a third bedroom and bathroom. The urbanization offers direct access to the beach and has two swimming pools, large garden areas, gym and paddle tennis court. The location is just 4 minutes' walk to the bus station, giving you access to all nearby towns, and a direct line to the airport of Malaga. Local shops, cafés and schools are just minutes away. An ideal property for holidays, rentals or