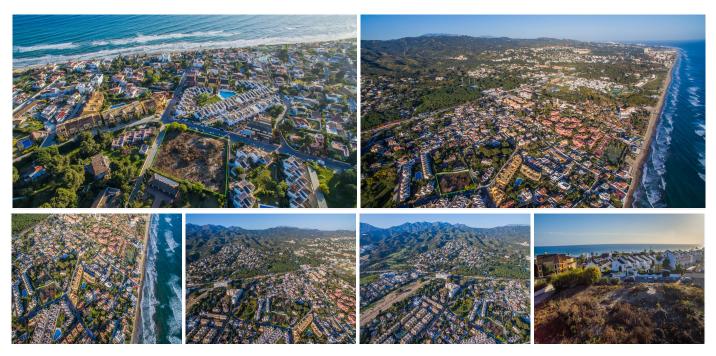

## BEACHSIDE RESIDENTIAL PLOT WITH SEA VIEWS IN COSTABELLA

Costabella

## REF# R3823417 - €930,000

Plot is not buildable at the moment.

Large flat plot with sea views in Costabella. 2 minutes walk to the sea. Next to Bono beach restaurant. Good communication with A7 without the road noise. 6 minutes drive to Marbella.

Residential Plot, Costabella, Costa del Sol. Garden/Plot 3129 m².

Setting: Beachside, Close To Golf, Close To Port, Close To Shops, Close To Sea, Close To Schools, Close

To Forest, Close To Marina.

Orientation: South East, South, South West.