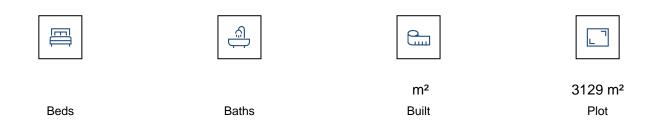

Residential Plot, Costabella, Costa del Sol. Garden/Plot 3129 m².

Setting: Beachside, Close To Golf, Close To Port, Close To Shops, Close To Sea, Close To Schools, Close

To Forest, Close To Marina.

Orientation: South East, South, South West.

Pool : Room For Pool. Views : Sea, Mountain.

Utilities: Electricity, Drinkable Water. Category: Investment, Off Plan.