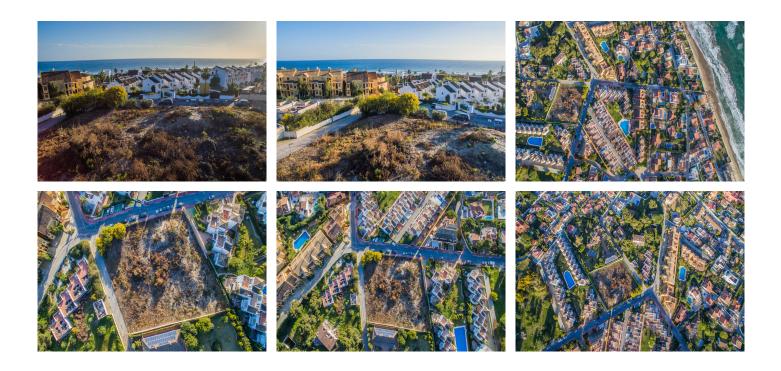

## REF# R3823417 - €930,000

Plot is not buildable at the moment.

Large flat plot with sea views in Costabella. 2 minutes walk to the sea. Next to Bono beach restaurant. Good communication with A7 without the road noise. 6 minutes drive to Marbella.

Residential Plot, Costabella, Costa del Sol. Garden/Plot 3129 m².

Setting: Beachside, Close To Golf, Close To Port, Close To Shops, Close To Sea, Close To Schools, Close

To Forest, Close To Marina.

Orientation: South East, South, South West.

Pool : Room For Pool. Views : Sea, Mountain.

Utilities: Electricity, Drinkable Water. Category: Investment, Off Plan.