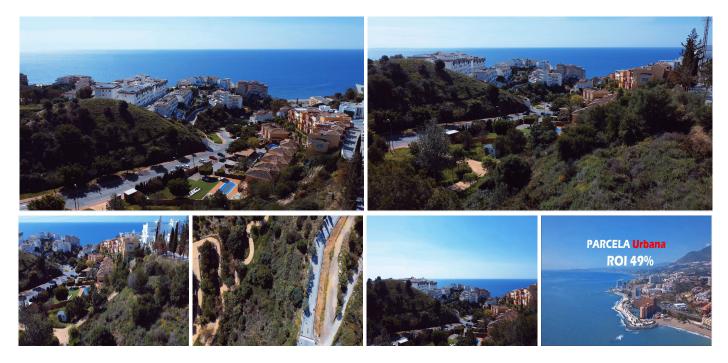

## REF# R4193743 - €650,000

|      |       | m²    | 1991 m² |
|------|-------|-------|---------|
| Beds | Baths | Built | Plot    |

UNIQUE INVESTMENT OPPORTUNITY in Benalmádena Costa. SITUATED in La Capellanía next to Reserva del Higuerón. Totally surrounded by urbanised green areas. SEA VIEWS. Plot 400 metres from the beach of Carvajal. TO BUILD 1, 2 or 3 VILLAS. Land classified as type U1 single-family, several options to build, all of them with large gardens, swimming pools, terraces and independent garages. URBAN DATA Surface area: 1991 m2 Occupation: 25% 497m2 Buildable area: 0,38 756m2 Minimum plot to segregate: 600m2 CONTACT us without obligation to visit the property and obtain the technical and economic report of the investment. We provide FREE advice from our team of architects who will inform you of the different options to get the most out of the property. ABOUT BENALMADENA Located on the Costa del Sol, Benalmadena is one of the most attractive areas for property investment in Spain, thanks to its growing tourist and residential demand. With an excellent climate, quality beaches and a modern infrastructure, the town offers a high quality of life surrounded by the best services. The marina and the popular Paloma Park reinforce its attractiveness, while the development of new housing and tourist projects increases its long-