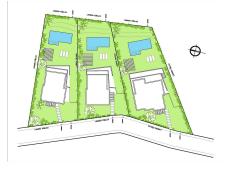

## REF# R4193743 - €650,000

|      |       | m²    | 1991 m² |
|------|-------|-------|---------|
| Beds | Baths | Built | Plot    |

UNIQUE INVESTMENT OPPORTUNITY in Benalmádena Costa. SITUATED in La Capellanía next to Reserva del Higuerón. Totally surrounded by urbanised green areas. SEA VIEWS. Plot 400 metres from the beach of Carvajal. TO BUILD 1, 2 or 3 VILLAS. Land classified as type U1 single-family, several options to build, all of them with large gardens, swimming pools, terraces and independent garages. URBAN DATA Surface area: 1991 m2 Occupation: 25% 497m2 Buildable area: 0,38 756m2 Minimum plot to segregate: 600m2 CONTACT us without obligation to visit the property and obtain the technical and economic report of the investment. We provide FREE advice from our team of architects who will inform you of the different options to get the most out of the property. ABOUT BENALMADENA Located on the Costa del Sol, Benalmadena is one of the most attractive areas for property investment in Spain, thanks to its growing tourist and residential demand. With an excellent climate, quality beaches and a modern infrastructure, the town offers a high quality of life surrounded by the best services. The marina and the popular Paloma Park reinforce its attractiveness, while the development of new housing and tourist projects increases its long-