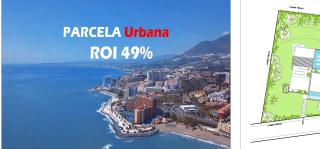

## REF# R4193743 - €650,000

|      |       | m²    | 1991 m² |
|------|-------|-------|---------|
| Beds | Baths | Built | Plot    |

UNIQUE INVESTMENT OPPORTUNITY in Benalmádena Costa. SITUATED in La Capellanía next to Reserva del Higuerón. Totally surrounded by urbanised green areas. SEA VIEWS. Plot 400 metres from the beach of Carvajal. TO BUILD 1, 2 or 3 VILLAS. Land classified as type U1 single-family, several options to build, all of them with large gardens, swimming pools, terraces and independent garages. URBAN DATA Surface area: 1991 m2 Occupation: 25% 497m2 Buildable area: 0,38 756m2 Minimum plot to segregate: 600m2 CONTACT us without obligation to visit the property and obtain the technical and economic report of the investment. We provide FREE advice from our team of architects who will inform you of the different options to get the most out of the property. ABOUT BENALMADENA Located on the Costa del Sol, Benalmadena is one of the most attractive areas for property investment in Spain, thanks to its growing tourist and residential demand. With an excellent climate, quality beaches and a modern infrastructure, the town offers a high quality of life surrounded by the best services. The marina and the popular Paloma Park reinforce its attractiveness, while the development of new housing and tourist projects increases its long-