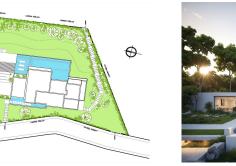

## REF# R4193743 - €650,000

|      |       | m²    | 1991 m² |
|------|-------|-------|---------|
| Beds | Baths | Built | Plot    |

UNIQUE INVESTMENT OPPORTUNITY in Benalmádena Costa. SITUATED in La Capellanía next to Reserva del Higuerón. Totally surrounded by urbanised green areas. SEA VIEWS. Plot 400 metres from the beach of Carvajal. TO BUILD 1, 2 or 3 VILLAS. Land classified as type U1 single-family, several options to build, all of them with large gardens, swimming pools, terraces and independent garages. URBAN DATA Surface area: 1991 m2 Occupation: 25% 497m2 Buildable area: 0,38 756m2 Minimum plot to segregate: 600m2 CONTACT us without obligation to visit the property and obtain the technical and economic report of the investment. We provide FREE advice from our team of architects who will inform you of the different options to get the most out of the property. ABOUT BENALMADENA Located on the Costa del Sol, Benalmadena is one of the most attractive areas for property investment in Spain, thanks to its growing tourist and residential demand. With an excellent climate, quality beaches and a modern infrastructure, the town offers a high quality of life surrounded by the best services. The marina and the popular Paloma Park reinforce its attractiveness, while the development of new housing and tourist projects increases its long-