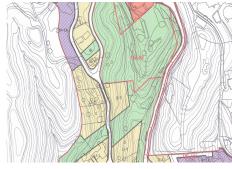

## REF# R4193743 - €650,000

|      |       | m²    | 1991 m² |
|------|-------|-------|---------|
| Beds | Baths | Built | Plot    |

UNIQUE INVESTMENT OPPORTUNITY in Benalmádena Costa. SITUATED in La Capellanía next to Reserva del Higuerón. Totally surrounded by urbanised green areas. SEA VIEWS. Plot 400 metres from the beach of Carvajal. TO BUILD 1, 2 or 3 VILLAS. Land classified as type U1 single-family, several options to build, all of them with large gardens, swimming pools, terraces and independent garages. URBAN DATA Surface area: 1991 m2 Occupation: 25% 497m2 Buildable area: 0,38 756m2 Minimum plot to segregate: 600m2 CONTACT us without obligation to visit the property and obtain the technical and economic report of the investment. We provide FREE advice from our team of architects who will inform you of the different options to get the most out of the property. ABOUT BENALMADENA Located on the Costa del Sol, Benalmadena is one of the most attractive areas for property investment in Spain, thanks to its growing tourist and residential demand. With an excellent climate, quality beaches and a modern infrastructure, the town offers a high quality of life surrounded by the best services. The marina and the popular Paloma Park reinforce its attractiveness, while the development of new housing and tourist projects increases its long-