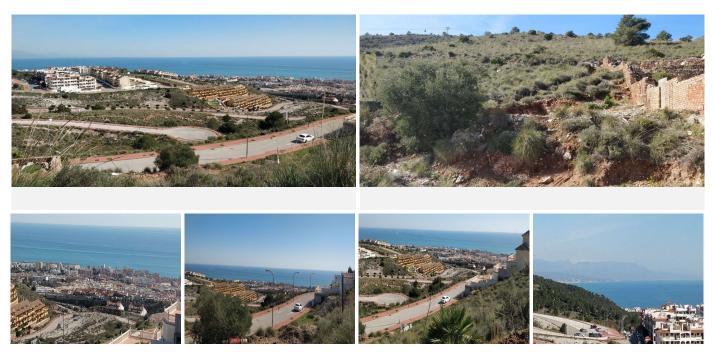

## BEACHSIDE RESIDENTIAL PLOT WITH SEA VIEWS IN BENALMADENA

Benalmadena

REF# R5013664 - €310,000

For sale urban plot of 610m2 with a buildable area of 0.25%. Located in Benalmádena (Sant Angeló area) with impressive views of the sea, WITH A LICENSE AND VALID PROJECT IN FORCE APPROVED FOR A VALUE OF €45,000 INCLUDED IN THE SALE PRICE OF THE PLOT to build an independent house, the project consists of 200 meters on the ground floor of the basement plus garage, 200 meters upstairs living room, independent kitchen, two bedrooms, bathroom, plus attic floor with master bedroom with dressing room, bathroom and terrace with spectacular views, pool, barbecue area. In compliance with the decree of the Junta de Andalucía 208/2005 of October 11, clients are informed that the notarial, registry, i. t. p, and other expenses inherent to the sale, are not included in the price.