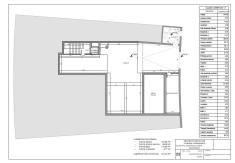

## BEACHSIDE RESIDENTIAL PLOT WITH SEA VIEWS IN BENALMADENA

Benalmadena

REF# R5013664 - €310,000

For sale urban plot of 610m2 with a buildable area of 0.25%. Located in Benalmádena (Sant Angeló area) with impressive views of the sea, WITH A LICENSE AND VALID PROJECT IN FORCE APPROVED FOR A VALUE OF €45,000 INCLUDED IN THE SALE PRICE OF THE PLOT to build an independent house, the project consists of 200 meters on the ground floor of the basement plus garage, 200 meters upstairs living room, independent kitchen, two bedrooms, bathroom, plus attic floor with master bedroom with dressing room, bathroom and terrace with spectacular views, pool, barbecue area. In compliance with the decree of the Junta de Andalucía 208/2005 of October 11, clients are informed that the notarial, registry, i. t. p, and other expenses inherent to the sale, are not included in the price.