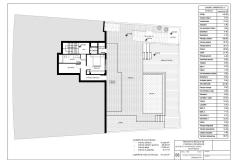

## BEACHSIDE RESIDENTIAL PLOT WITH SEA VIEWS IN BENALMADENA

Benalmadena

REF# R5013664 - €310,000

For sale urban plot of 610m2 with a buildable area of 0.25%. Located in Benalmádena (Sant Angeló area) with impressive views of the sea, WITH A LICENSE AND VALID PROJECT IN FORCE APPROVED FOR A VALUE OF €45,000 INCLUDED IN THE SALE PRICE OF THE PLOT to build an independent house, the project consists of 200 meters on the ground floor of the basement plus garage, 200 meters upstairs living room, independent kitchen, two bedrooms, bathroom, plus attic floor with master bedroom with dressing room, bathroom and terrace with spectacular views, pool, barbecue area. In compliance with the decree of the Junta de Andalucía 208/2005 of October 11, clients are informed that the notarial, registry, i. t. p, and other expenses inherent to the sale, are not included in the price.