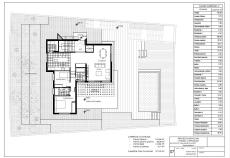

## BEACHSIDE RESIDENTIAL PLOT WITH SEA VIEWS IN BENALMADENA

Benalmadena

REF# R5013664 - €310,000

For sale urban plot of 610m2 with a buildable area of 0.25%. Located in Benalmádena (Sant Angeló area) with impressive views of the sea, WITH A LICENSE AND VALID PROJECT IN FORCE APPROVED FOR A VALUE OF €45,000 INCLUDED IN THE SALE PRICE OF THE PLOT to build an independent house, the project consists of 200 meters on the ground floor of the basement plus garage, 200 meters upstairs living room, independent kitchen, two bedrooms, bathroom, plus attic floor with master bedroom with dressing room, bathroom and terrace with spectacular views, pool, barbecue area. In compliance with the decree of the Junta de Andalucía 208/2005 of October 11, clients are informed that the notarial, registry, i. t. p, and other expenses inherent to the sale, are not included in the price.