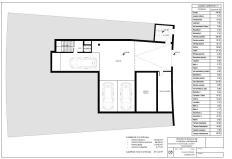

## BEACHSIDE RESIDENTIAL PLOT WITH SEA VIEWS IN BENALMADENA

Benalmadena

REF# R5013664 - €310,000

For sale urban plot of 610m2 with a buildable area of 0.25%. Located in Benalmádena (Sant Angeló area) with impressive views of the sea, WITH A LICENSE AND VALID PROJECT IN FORCE APPROVED FOR A VALUE OF €45,000 INCLUDED IN THE SALE PRICE OF THE PLOT to build an independent house, the project consists of 200 meters on the ground floor of the basement plus garage, 200 meters upstairs living room, independent kitchen, two bedrooms, bathroom, plus attic floor with master bedroom with dressing room, bathroom and terrace with spectacular views, pool, barbecue area. In compliance with the decree of the Junta de Andalucía 208/2005 of October 11, clients are informed that the notarial, registry, i. t. p, and other expenses inherent to the sale, are not included in the price.