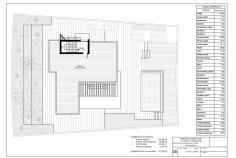

## BEACHSIDE RESIDENTIAL PLOT WITH SEA VIEWS IN BENALMADENA

Benalmadena

REF# R5013664 - €310,000

For sale urban plot of 610m2 with a buildable area of 0.25%. Located in Benalmádena (Sant Angeló area) with impressive views of the sea, WITH A LICENSE AND VALID PROJECT IN FORCE APPROVED FOR A VALUE OF €45,000 INCLUDED IN THE SALE PRICE OF THE PLOT to build an independent house, the project consists of 200 meters on the ground floor of the basement plus garage, 200 meters upstairs living room, independent kitchen, two bedrooms, bathroom, plus attic floor with master bedroom with dressing room, bathroom and terrace with spectacular views, pool, barbecue area. In compliance with the decree of the Junta de Andalucía 208/2005 of October 11, clients are informed that the notarial, registry, i. t. p, and other expenses inherent to the sale, are not included in the price.