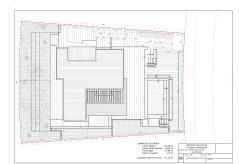

## BEACHSIDE RESIDENTIAL PLOT WITH SEA VIEWS IN BENALMADENA

Benalmadena

REF# R5013664 - €310,000

For sale urban plot of 610m2 with a buildable area of 0.25%. Located in Benalmádena (Sant Angeló area) with impressive views of the sea, WITH A LICENSE AND VALID PROJECT IN FORCE APPROVED FOR A VALUE OF €45,000 INCLUDED IN THE SALE PRICE OF THE PLOT to build an independent house, the project consists of 200 meters on the ground floor of the basement plus garage, 200 meters upstairs living room, independent kitchen, two bedrooms, bathroom, plus attic floor with master bedroom with dressing room, bathroom and terrace with spectacular views, pool, barbecue area. In compliance with the decree of the Junta de Andalucía 208/2005 of October 11, clients are informed that the notarial, registry, i. t. p, and other expenses inherent to the sale, are not included in the price.