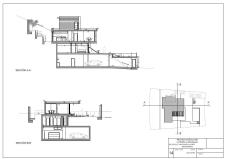

## BEACHSIDE RESIDENTIAL PLOT WITH SEA VIEWS IN BENALMADENA

Benalmadena

REF# R5013664 - €310,000

For sale urban plot of 610m2 with a buildable area of 0.25%. Located in Benalmádena (Sant Angeló area) with impressive views of the sea, WITH A LICENSE AND VALID PROJECT IN FORCE APPROVED FOR A VALUE OF €45,000 INCLUDED IN THE SALE PRICE OF THE PLOT to build an independent house, the project consists of 200 meters on the ground floor of the basement plus garage, 200 meters upstairs living room, independent kitchen, two bedrooms, bathroom, plus attic floor with master bedroom with dressing room, bathroom and terrace with spectacular views, pool, barbecue area. In compliance with the decree of the Junta de Andalucía 208/2005 of October 11, clients are informed that the notarial, registry, i. t. p, and other expenses inherent to the sale, are not included in the price.