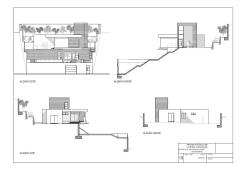

## BEACHSIDE RESIDENTIAL PLOT WITH SEA VIEWS IN BENALMADENA

Benalmadena

REF# R5013664 - €310,000

For sale urban plot of 610m2 with a buildable area of 0.25%. Located in Benalmádena (Sant Angeló area) with impressive views of the sea, WITH A LICENSE AND VALID PROJECT IN FORCE APPROVED FOR A VALUE OF €45,000 INCLUDED IN THE SALE PRICE OF THE PLOT to build an independent house, the project consists of 200 meters on the ground floor of the basement plus garage, 200 meters upstairs living room, independent kitchen, two bedrooms, bathroom, plus attic floor with master bedroom with dressing room, bathroom and terrace with spectacular views, pool, barbecue area. In compliance with the decree of the Junta de Andalucía 208/2005 of October 11, clients are informed that the notarial, registry, i. t. p, and other expenses inherent to the sale, are not included in the price.