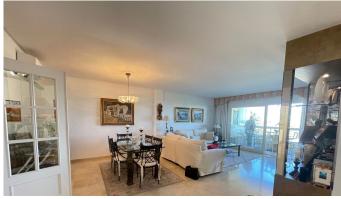

## BEACHSIDE PENTHOUSE WITH SEA VIEWS IN PUERTO BANÚS

Puerto Banús

REF# R4504012 - €549,000

3

Beds

2 Baths

130 m² Built

Penthouse, Puerto Banús, Costa del Sol. 3 Bedrooms, 2 Bathrooms, Built 130 m².

Features: Covered Terrace, Lift, Fitted Wardrobes, Near Transport, Satellite TV, Ensuite Bathroom.

Furniture : Optional. Kitchen : Partially Fitted.

Garden : Communal. Security : Gated Complex.

Parking: Garage, Covered, Street, Communal.