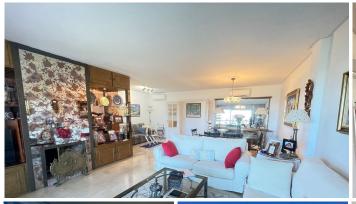

## BEACHSIDE PENTHOUSE WITH SEA VIEWS IN PUERTO BANÚS

Puerto Banús

REF# R4504012 - €549,000

3

Beds

2 Baths

130 m² Built

Penthouse, Puerto Banús, Costa del Sol. 3 Bedrooms, 2 Bathrooms, Built 130 m².

Features: Covered Terrace, Lift, Fitted Wardrobes, Near Transport, Satellite TV, Ensuite Bathroom.

Furniture : Optional. Kitchen : Partially Fitted.

Garden : Communal. Security : Gated Complex.

Parking: Garage, Covered, Street, Communal.