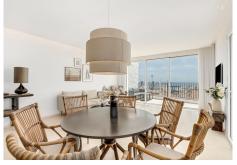

## REF# R4370113 - €1,450,000

A luxurious and contemporary designed apartment located within the the famous marina of Puerto Banus. This bright south facing 2 bedroom 2 bathroom apartment with its own garage space offers open views over the harbour and the Mediterranean Sea. Having been very recently fully renovated with the highest qualities, this sleek property now boasts contemporary and fully equipped open-plan kitchen and living room with direct access to the terrace, stylish bathrooms and a modern climate control system with air conditioning and underfloor heating throughout the whole property. The spacious living area, bedrooms and central location with all Puerto Banus has to offer makes this a perfect property for an end user or for rental investment.