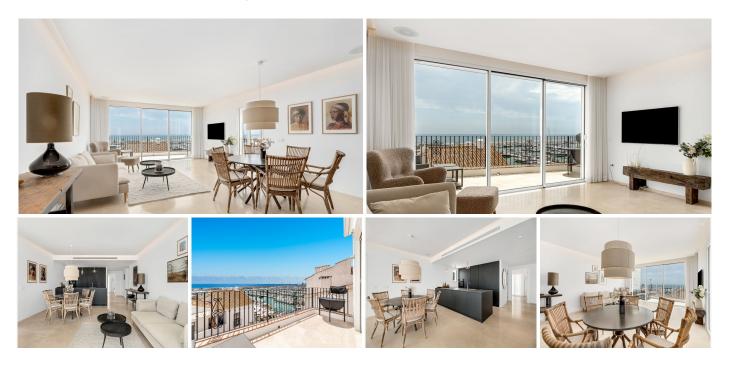

## BEACHSIDE PENTHOUSE WITH SEA VIEWS IN PUERTO BANÚS

Puerto Banús

## REF# R4370113 - €1,450,000

A luxurious and contemporary designed apartment located within the the famous marina of Puerto Banus. This bright south facing 2 bedroom 2 bathroom apartment with its own garage space offers open views over the harbour and the Mediterranean Sea. Having been very recently fully renovated with the highest qualities, this sleek property now boasts contemporary and fully equipped open-plan kitchen and living room with direct access to the terrace, stylish bathrooms and a modern climate control system with air conditioning and underfloor heating throughout the whole property. The spacious living area, bedrooms and central location with all Puerto Banus has to offer makes this a perfect property for an end user or for rental investment.