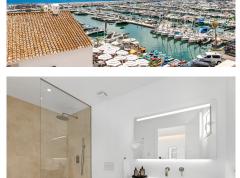

## REF# R4370113 - €1,450,000

A luxurious and contemporary designed apartment located within the the famous marina of Puerto Banus. This bright south facing 2 bedroom 2 bathroom apartment with its own garage space offers open views over the harbour and the Mediterranean Sea. Having been very recently fully renovated with the highest qualities, this sleek property now boasts contemporary and fully equipped open-plan kitchen and living room with direct access to the terrace, stylish bathrooms and a modern climate control system with air conditioning and underfloor heating throughout the whole property. The spacious living area, bedrooms and central location with all Puerto Banus has to offer makes this a perfect property for an end user or for rental investment.