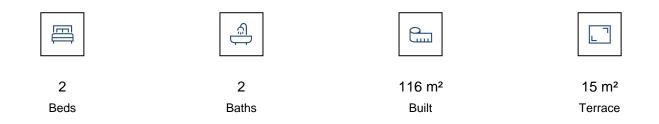

## REF# R4370113 - €1,450,000

A luxurious and contemporary designed apartment located within the the famous marina of Puerto Banus. This bright south facing 2 bedroom 2 bathroom apartment with its own garage space offers open views over the harbour and the Mediterranean Sea. Having been very recently fully renovated with the highest qualities, this sleek property now boasts contemporary and fully equipped open-plan kitchen and living room with direct access to the terrace, stylish bathrooms and a modern climate control system with air conditioning and underfloor heating throughout the whole property. The spacious living area, bedrooms and central location with all Puerto Banus has to offer makes this a perfect property for an end user or for rental investment.