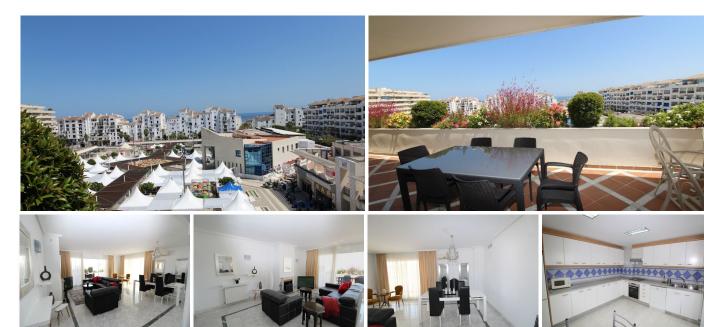

## BEACHSIDE PENTHOUSE WITH SEA VIEWS IN PUERTO BANÚS

Puerto Banús

REF# R4583143 - €2,100,000

Penthouse of 4 bedrooms, in the Heart of Puerto Banus, the development enjoy of communal Pool, reception, security, The penthouse is Semi Duplex comprises as following: 2 floors, the 1 one has hall entrance, on the right hand side is the kitchen, with separate laundry room, leading access to the living and dinning area, the spacious living room have fire place, spacious terrace L shape with stunning open views and sea view, the hall lead access to the four bedrooms, the three bedrooms en suite, and the fourth bedroom shares a complete bathroom. The 2 floor has souna room and large private roof with porch. The property located in a Prime location, its interesting as a Holiday's home, investment, and permanent residence.