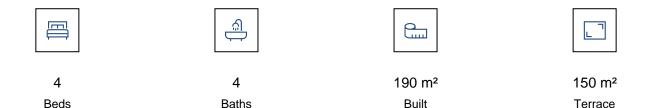

## BEACHSIDE PENTHOUSE WITH SEA VIEWS IN PUERTO BANÚS

Puerto Banús

REF# R4583143 - €2,100,000

Penthouse of 4 bedrooms, in the Heart of Puerto Banus, the development enjoy of communal Pool, reception, security, The penthouse is Semi Duplex comprises as following: 2 floors, the 1 one has hall entrance, on the right hand side is the kitchen, with separate laundry room, leading access to the living and dinning area, the spacious living room have fire place, spacious terrace L shape with stunning open views and sea view, the hall lead access to the four bedrooms, the three bedrooms en suite, and the fourth bedroom shares a complete bathroom. The 2 floor has souna room and large private roof with porch. The property located in a Prime location, its interesting as a Holiday's home, investment, and permanent residence.