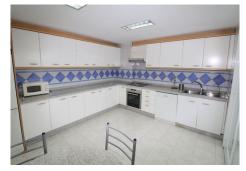

## BEACHSIDE PENTHOUSE WITH SEA VIEWS IN PUERTO BANÚS

Puerto Banús

REF# R4583143 - €2,100,000

Penthouse of 4 bedrooms, in the Heart of Puerto Banus, the development enjoy of communal Pool, reception, security, The penthouse is Semi Duplex comprises as following: 2 floors, the 1 one has hall entrance, on the right hand side is the kitchen, with separate laundry room, leading access to the living and dinning area, the spacious living room have fire place, spacious terrace L shape with stunning open views and sea view, the hall lead access to the four bedrooms, the three bedrooms en suite, and the fourth bedroom shares a complete bathroom. The 2 floor has souna room and large private roof with porch. The property located in a Prime location, its interesting as a Holiday's home, investment, and permanent residence.