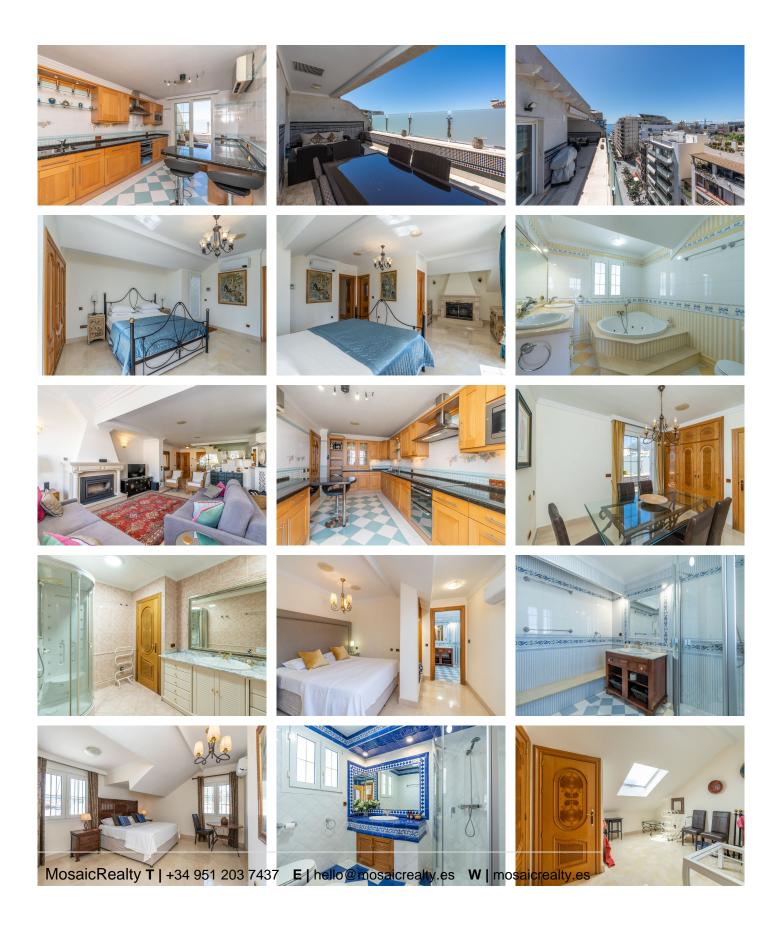

## BEACHSIDE PENTHOUSE WITH SEA VIEWS IN MARBELLA TOWN

Marbella Town

REF# R4679053 - €1,750,000

5 Beds

4 Baths

210 m² Built

144 m<sup>2</sup> Terrace

This is a stunning duplex penthouse with sea views situated right in the heart of Marbella, less than 200m from the sea. Set just behind Cafe Marbella and the Alameda Park, it is in a fabulous location with both sea and mountain views and numerous cafes, restaurants and shops on your doorstep. This spacious and beautifully maintained property was originally built for the developer and offers many extra features and upgrades not seen in any of the other apartments in the building. The first floor has a large open plan lounge/diner with a working log burner and large patio doors leading out to the wrap around terrace. There is a spacious, fully equipped kitchen adjacent to the outside, covered seating and dining area and also a utility room. On this level there is also a large bathroom beside a separate dining room which could easily be converted back to a 5th bedroom, ideal for an elderly relative or staff. Upstairs there are 4 bedrooms. The large master bedroom has a fireplace, dressing area and an en-suite bathroom with a jacuzzi bath. There are 2 other bedrooms with en-suite bathrooms and a smaller guest room. Outside there are 2 large solarium terraces ideal for a hot tub, sunbeds and enjoying the sun or sitting out in the evening admiring the views.