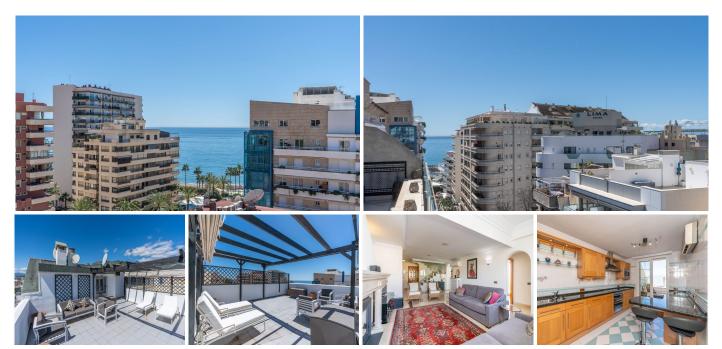

## BEACHSIDE PENTHOUSE WITH SEA VIEWS IN MARBELLA TOWN

Marbella Town

REF# R4679053 - €1,750,000

5 Beds

4 Baths

210 m² Built

144 m<sup>2</sup> Terrace

This is a stunning duplex penthouse with sea views situated right in the heart of Marbella, less than 200m from the sea. Set just behind Cafe Marbella and the Alameda Park, it is in a fabulous location with both sea and mountain views and numerous cafes, restaurants and shops on your doorstep. This spacious and beautifully maintained property was originally built for the developer and offers many extra features and upgrades not seen in any of the other apartments in the building. The first floor has a large open plan lounge/diner with a working log burner and large patio doors leading out to the wrap around terrace. There is a spacious, fully equipped kitchen adjacent to the outside, covered seating and dining area and also a utility room. On this level there is also a large bathroom beside a separate dining room which could easily be converted back to a 5th bedroom, ideal for an elderly relative or staff. Upstairs there are 4 bedrooms. The large master bedroom has a fireplace, dressing area and an en-suite bathroom with a jacuzzi bath. There are 2 other bedrooms with en-suite bathrooms and a smaller guest room. Outside there are 2 large solarium terraces ideal for a hot tub, sunbeds and enjoying the sun or sitting out in the evening admiring the views.