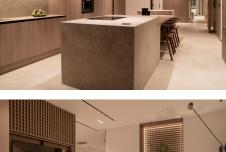

## REF# R4571623 - €1,995,000

| 2    | 2.5   | 115 m² | 132 m²  |
|------|-------|--------|---------|
| Beds | Baths | Built  | Terrace |

This fantastic luxury penthouse is located in one of the most beautiful frontline beach developments of the Costa Del Sol, an oasis of tranquility yet within walking distance to shops and restaurants and the charming Old Town of Estepona. The apartment itself has been fully renovated to the highest standards and it features an open-plan layout, 2 bedrooms with fitted wardrobes and 2 bathrooms en-suite with underfloor heating, plus a guest toilet. The kitchen is separated from the living area by a custom designed wooden panel which features a rotating flat screen TV. Thanks to its south-west orientation and large glass windows, the penthouse is very bright and offers breathtaking sea views from both levels. On the upper floor you can enjoy a spacious rooftop terrace with a fully equipped outdoor kitchen, BBQ, 2 outdoor showers, covered dining area and a sun lounge.