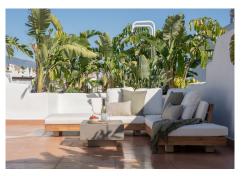

## REF# R4571623 - €1,995,000

| 2    | 2.5   | 115 m² | 132 m²  |
|------|-------|--------|---------|
| Beds | Baths | Built  | Terrace |

This fantastic luxury penthouse is located in one of the most beautiful frontline beach developments of the Costa Del Sol, an oasis of tranquility yet within walking distance to shops and restaurants and the charming Old Town of Estepona. The apartment itself has been fully renovated to the highest standards and it features an open-plan layout, 2 bedrooms with fitted wardrobes and 2 bathrooms en-suite with underfloor heating, plus a guest toilet. The kitchen is separated from the living area by a custom designed wooden panel which features a rotating flat screen TV. Thanks to its south-west orientation and large glass windows, the penthouse is very bright and offers breathtaking sea views from both levels. On the upper floor you can enjoy a spacious rooftop terrace with a fully equipped outdoor kitchen, BBQ, 2 outdoor showers, covered dining area and a sun lounge.