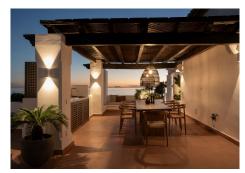

## REF# R4571623 - €1,995,000

| 2    | 2.5   | 115 m² | 132 m²  |
|------|-------|--------|---------|
| Beds | Baths | Built  | Terrace |

This fantastic luxury penthouse is located in one of the most beautiful frontline beach developments of the Costa Del Sol, an oasis of tranquility yet within walking distance to shops and restaurants and the charming Old Town of Estepona. The apartment itself has been fully renovated to the highest standards and it features an open-plan layout, 2 bedrooms with fitted wardrobes and 2 bathrooms en-suite with underfloor heating, plus a guest toilet. The kitchen is separated from the living area by a custom designed wooden panel which features a rotating flat screen TV. Thanks to its south-west orientation and large glass windows, the penthouse is very bright and offers breathtaking sea views from both levels. On the upper floor you can enjoy a spacious rooftop terrace with a fully equipped outdoor kitchen, BBQ, 2 outdoor showers, covered dining area and a sun lounge.