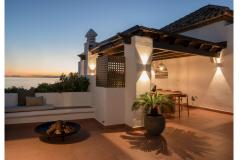

## REF# R4571623 - €1,995,000

| 2    | 2.5   | 115 m² | 132 m²  |
|------|-------|--------|---------|
| Beds | Baths | Built  | Terrace |

This fantastic luxury penthouse is located in one of the most beautiful frontline beach developments of the Costa Del Sol, an oasis of tranquility yet within walking distance to shops and restaurants and the charming Old Town of Estepona. The apartment itself has been fully renovated to the highest standards and it features an open-plan layout, 2 bedrooms with fitted wardrobes and 2 bathrooms en-suite with underfloor heating, plus a guest toilet. The kitchen is separated from the living area by a custom designed wooden panel which features a rotating flat screen TV. Thanks to its south-west orientation and large glass windows, the penthouse is very bright and offers breathtaking sea views from both levels. On the upper floor you can enjoy a spacious rooftop terrace with a fully equipped outdoor kitchen, BBQ, 2 outdoor showers, covered dining area and a sun lounge.