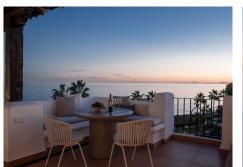

## REF# R4571623 - €1,995,000

| 2    | 2.5   | 115 m² | 132 m²  |
|------|-------|--------|---------|
| Beds | Baths | Built  | Terrace |

This fantastic luxury penthouse is located in one of the most beautiful frontline beach developments of the Costa Del Sol, an oasis of tranquility yet within walking distance to shops and restaurants and the charming Old Town of Estepona. The apartment itself has been fully renovated to the highest standards and it features an open-plan layout, 2 bedrooms with fitted wardrobes and 2 bathrooms en-suite with underfloor heating, plus a guest toilet. The kitchen is separated from the living area by a custom designed wooden panel which features a rotating flat screen TV. Thanks to its south-west orientation and large glass windows, the penthouse is very bright and offers breathtaking sea views from both levels. On the upper floor you can enjoy a spacious rooftop terrace with a fully equipped outdoor kitchen, BBQ, 2 outdoor showers, covered dining area and a sun lounge.

This prestigious residential complex features direct access to the beach and promenade, 7 swimming pools of which one is heated, award winning tropical gardens, 3 restaurants, a gym, 24hrs security, 3 padel courts, 5 tennis courts and a small football pitch. This resort is an ideal holiday destination indeed! Great access to