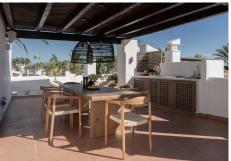

## REF# R4571623 - €1,995,000

| 2    | 2.5   | 115 m² | 132 m²  |
|------|-------|--------|---------|
| Beds | Baths | Built  | Terrace |

This fantastic luxury penthouse is located in one of the most beautiful frontline beach developments of the Costa Del Sol, an oasis of tranquility yet within walking distance to shops and restaurants and the charming Old Town of Estepona. The apartment itself has been fully renovated to the highest standards and it features an open-plan layout, 2 bedrooms with fitted wardrobes and 2 bathrooms en-suite with underfloor heating, plus a guest toilet. The kitchen is separated from the living area by a custom designed wooden panel which features a rotating flat screen TV. Thanks to its south-west orientation and large glass windows, the penthouse is very bright and offers breathtaking sea views from both levels. On the upper floor you can enjoy a spacious rooftop terrace with a fully equipped outdoor kitchen, BBQ, 2 outdoor showers, covered dining area and a sun lounge.