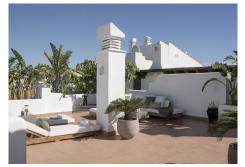

## REF# R4571623 - €1,995,000

| 2    | 2.5   | 115 m² | 132 m²  |
|------|-------|--------|---------|
| Beds | Baths | Built  | Terrace |

This fantastic luxury penthouse is located in one of the most beautiful frontline beach developments of the Costa Del Sol, an oasis of tranquility yet within walking distance to shops and restaurants and the charming Old Town of Estepona. The apartment itself has been fully renovated to the highest standards and it features an open-plan layout, 2 bedrooms with fitted wardrobes and 2 bathrooms en-suite with underfloor heating, plus a guest toilet. The kitchen is separated from the living area by a custom designed wooden panel which features a rotating flat screen TV. Thanks to its south-west orientation and large glass windows, the penthouse is very bright and offers breathtaking sea views from both levels. On the upper floor you can enjoy a spacious rooftop terrace with a fully equipped outdoor kitchen, BBQ, 2 outdoor showers, covered dining area and a sun lounge.

This prestigious residential complex features direct access to the beach and promenade, 7 swimming pools of which one is heated, award winning tropical gardens, 3 restaurants, a gym, 24hrs security, 3 padel courts, 5 tennis courts and a small football pitch. This resort is an ideal holiday destination indeed! Great access to