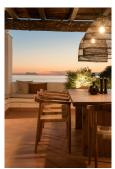

## REF# R4571623 - €1,995,000

| 2    | 2.5   | 115 m² | 132 m²  |
|------|-------|--------|---------|
| Beds | Baths | Built  | Terrace |

This fantastic luxury penthouse is located in one of the most beautiful frontline beach developments of the Costa Del Sol, an oasis of tranquility yet within walking distance to shops and restaurants and the charming Old Town of Estepona. The apartment itself has been fully renovated to the highest standards and it features an open-plan layout, 2 bedrooms with fitted wardrobes and 2 bathrooms en-suite with underfloor heating, plus a guest toilet. The kitchen is separated from the living area by a custom designed wooden panel which features a rotating flat screen TV. Thanks to its south-west orientation and large glass windows, the penthouse is very bright and offers breathtaking sea views from both levels. On the upper floor you can enjoy a spacious rooftop terrace with a fully equipped outdoor kitchen, BBQ, 2 outdoor showers, covered dining area and a sun lounge.