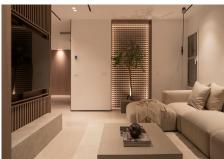

## REF# R4571623 - €1,995,000

| 2    | 2.5   | 115 m² | 132 m²  |
|------|-------|--------|---------|
| Beds | Baths | Built  | Terrace |

This fantastic luxury penthouse is located in one of the most beautiful frontline beach developments of the Costa Del Sol, an oasis of tranquility yet within walking distance to shops and restaurants and the charming Old Town of Estepona. The apartment itself has been fully renovated to the highest standards and it features an open-plan layout, 2 bedrooms with fitted wardrobes and 2 bathrooms en-suite with underfloor heating, plus a guest toilet. The kitchen is separated from the living area by a custom designed wooden panel which features a rotating flat screen TV. Thanks to its south-west orientation and large glass windows, the penthouse is very bright and offers breathtaking sea views from both levels. On the upper floor you can enjoy a spacious rooftop terrace with a fully equipped outdoor kitchen, BBQ, 2 outdoor showers, covered dining area and a sun lounge.