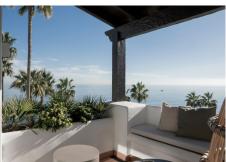

## REF# R4571623 - €1,995,000

| 2    | 2.5   | 115 m² | 132 m²  |
|------|-------|--------|---------|
| Beds | Baths | Built  | Terrace |

This fantastic luxury penthouse is located in one of the most beautiful frontline beach developments of the Costa Del Sol, an oasis of tranquility yet within walking distance to shops and restaurants and the charming Old Town of Estepona. The apartment itself has been fully renovated to the highest standards and it features an open-plan layout, 2 bedrooms with fitted wardrobes and 2 bathrooms en-suite with underfloor heating, plus a guest toilet. The kitchen is separated from the living area by a custom designed wooden panel which features a rotating flat screen TV. Thanks to its south-west orientation and large glass windows, the penthouse is very bright and offers breathtaking sea views from both levels. On the upper floor you can enjoy a spacious rooftop terrace with a fully equipped outdoor kitchen, BBQ, 2 outdoor showers, covered dining area and a sun lounge.