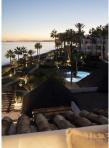

## REF# R4571623 - €1,995,000

| 2    | 2.5   | 115 m² | 132 m²  |
|------|-------|--------|---------|
| Beds | Baths | Built  | Terrace |

This fantastic luxury penthouse is located in one of the most beautiful frontline beach developments of the Costa Del Sol, an oasis of tranquility yet within walking distance to shops and restaurants and the charming Old Town of Estepona. The apartment itself has been fully renovated to the highest standards and it features an open-plan layout, 2 bedrooms with fitted wardrobes and 2 bathrooms en-suite with underfloor heating, plus a guest toilet. The kitchen is separated from the living area by a custom designed wooden panel which features a rotating flat screen TV. Thanks to its south-west orientation and large glass windows, the penthouse is very bright and offers breathtaking sea views from both levels. On the upper floor you can enjoy a spacious rooftop terrace with a fully equipped outdoor kitchen, BBQ, 2 outdoor showers, covered dining area and a sun lounge.

This prestigious residential complex features direct access to the beach and promenade, 7 swimming pools of which one is heated, award winning tropical gardens, 3 restaurants, a gym, 24hrs security, 3 padel courts, 5 tennis courts and a small football pitch. This resort is an ideal holiday destination indeed! Great access to