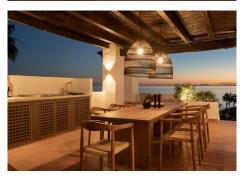

## REF# R4571623 - €1,995,000

| 2    | 2.5   | 115 m² | 132 m²  |
|------|-------|--------|---------|
| Beds | Baths | Built  | Terrace |

This fantastic luxury penthouse is located in one of the most beautiful frontline beach developments of the Costa Del Sol, an oasis of tranquility yet within walking distance to shops and restaurants and the charming Old Town of Estepona. The apartment itself has been fully renovated to the highest standards and it features an open-plan layout, 2 bedrooms with fitted wardrobes and 2 bathrooms en-suite with underfloor heating, plus a guest toilet. The kitchen is separated from the living area by a custom designed wooden panel which features a rotating flat screen TV. Thanks to its south-west orientation and large glass windows, the penthouse is very bright and offers breathtaking sea views from both levels. On the upper floor you can enjoy a spacious rooftop terrace with a fully equipped outdoor kitchen, BBQ, 2 outdoor showers, covered dining area and a sun lounge.