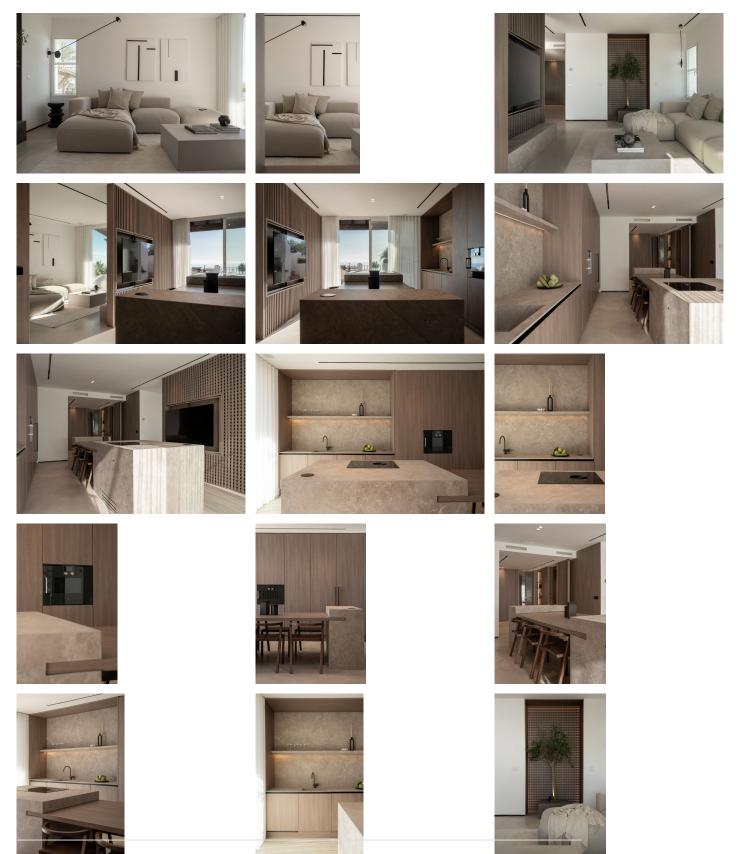

## REF# R4571623 - €1,995,000

| 2    | 2.5   | 115 m² | 132 m²  |
|------|-------|--------|---------|
| Beds | Baths | Built  | Terrace |

This fantastic luxury penthouse is located in one of the most beautiful frontline beach developments of the Costa Del Sol, an oasis of tranquility yet within walking distance to shops and restaurants and the charming Old Town of Estepona. The apartment itself has been fully renovated to the highest standards and it features an open-plan layout, 2 bedrooms with fitted wardrobes and 2 bathrooms en-suite with underfloor heating, plus a guest toilet. The kitchen is separated from the living area by a custom designed wooden panel which features a rotating flat screen TV. Thanks to its south-west orientation and large glass windows, the penthouse is very bright and offers breathtaking sea views from both levels. On the upper floor you can enjoy a spacious rooftop terrace with a fully equipped outdoor kitchen, BBQ, 2 outdoor showers, covered dining area and a sun lounge.