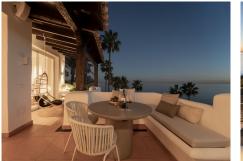

## REF# R4571623 - €1,995,000

| 2    | 2.5   | 115 m² | 132 m²  |
|------|-------|--------|---------|
| Beds | Baths | Built  | Terrace |

This fantastic luxury penthouse is located in one of the most beautiful frontline beach developments of the Costa Del Sol, an oasis of tranquility yet within walking distance to shops and restaurants and the charming Old Town of Estepona. The apartment itself has been fully renovated to the highest standards and it features an open-plan layout, 2 bedrooms with fitted wardrobes and 2 bathrooms en-suite with underfloor heating, plus a guest toilet. The kitchen is separated from the living area by a custom designed wooden panel which features a rotating flat screen TV. Thanks to its south-west orientation and large glass windows, the penthouse is very bright and offers breathtaking sea views from both levels. On the upper floor you can enjoy a spacious rooftop terrace with a fully equipped outdoor kitchen, BBQ, 2 outdoor showers, covered dining area and a sun lounge.