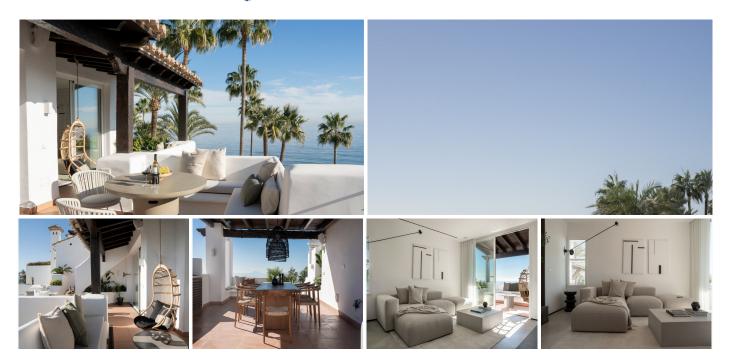

## BEACHSIDE PENTHOUSE WITH SEA VIEWS IN ESTEPONA

Stepona

## REF# R4571623 - €1,995,000

| 2    | 2.5   | 115 m² | 132 m²  |
|------|-------|--------|---------|
| Beds | Baths | Built  | Terrace |

This fantastic luxury penthouse is located in one of the most beautiful frontline beach developments of the Costa Del Sol, an oasis of tranquility yet within walking distance to shops and restaurants and the charming Old Town of Estepona. The apartment itself has been fully renovated to the highest standards and it features an open-plan layout, 2 bedrooms with fitted wardrobes and 2 bathrooms en-suite with underfloor heating, plus a guest toilet. The kitchen is separated from the living area by a custom designed wooden panel which features a rotating flat screen TV. Thanks to its south-west orientation and large glass windows, the penthouse is very bright and offers breathtaking sea views from both levels. On the upper floor you can enjoy a spacious rooftop terrace with a fully equipped outdoor kitchen, BBQ, 2 outdoor showers, covered dining area and a sun lounge.

This prestigious residential complex features direct access to the beach and promenade, 7 swimming pools of which one is heated, award winning tropical gardens, 3 restaurants, a gym, 24hrs security, 3 padel courts, 5 tennis courts and a small football pitch. This resort is an ideal holiday destination indeed! Great access to