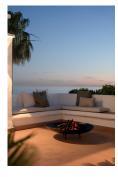

## REF# R4571623 - €1,995,000

| 2    | 2.5   | 115 m² | 132 m²  |
|------|-------|--------|---------|
| Beds | Baths | Built  | Terrace |

This fantastic luxury penthouse is located in one of the most beautiful frontline beach developments of the Costa Del Sol, an oasis of tranquility yet within walking distance to shops and restaurants and the charming Old Town of Estepona. The apartment itself has been fully renovated to the highest standards and it features an open-plan layout, 2 bedrooms with fitted wardrobes and 2 bathrooms en-suite with underfloor heating, plus a guest toilet. The kitchen is separated from the living area by a custom designed wooden panel which features a rotating flat screen TV. Thanks to its south-west orientation and large glass windows, the penthouse is very bright and offers breathtaking sea views from both levels. On the upper floor you can enjoy a spacious rooftop terrace with a fully equipped outdoor kitchen, BBQ, 2 outdoor showers, covered dining area and a sun lounge.