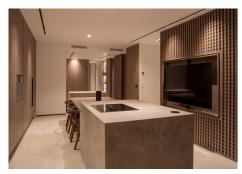

## REF# R4571623 - €1,995,000

| 2    | 2.5   | 115 m² | 132 m²  |
|------|-------|--------|---------|
| Beds | Baths | Built  | Terrace |

This fantastic luxury penthouse is located in one of the most beautiful frontline beach developments of the Costa Del Sol, an oasis of tranquility yet within walking distance to shops and restaurants and the charming Old Town of Estepona. The apartment itself has been fully renovated to the highest standards and it features an open-plan layout, 2 bedrooms with fitted wardrobes and 2 bathrooms en-suite with underfloor heating, plus a guest toilet. The kitchen is separated from the living area by a custom designed wooden panel which features a rotating flat screen TV. Thanks to its south-west orientation and large glass windows, the penthouse is very bright and offers breathtaking sea views from both levels. On the upper floor you can enjoy a spacious rooftop terrace with a fully equipped outdoor kitchen, BBQ, 2 outdoor showers, covered dining area and a sun lounge.