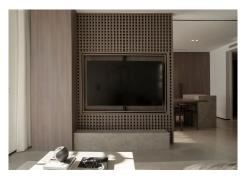

## REF# R4571623 - €1,995,000

| 2    | 2.5   | 115 m² | 132 m²  |
|------|-------|--------|---------|
| Beds | Baths | Built  | Terrace |

This fantastic luxury penthouse is located in one of the most beautiful frontline beach developments of the Costa Del Sol, an oasis of tranquility yet within walking distance to shops and restaurants and the charming Old Town of Estepona. The apartment itself has been fully renovated to the highest standards and it features an open-plan layout, 2 bedrooms with fitted wardrobes and 2 bathrooms en-suite with underfloor heating, plus a guest toilet. The kitchen is separated from the living area by a custom designed wooden panel which features a rotating flat screen TV. Thanks to its south-west orientation and large glass windows, the penthouse is very bright and offers breathtaking sea views from both levels. On the upper floor you can enjoy a spacious rooftop terrace with a fully equipped outdoor kitchen, BBQ, 2 outdoor showers, covered dining area and a sun lounge.