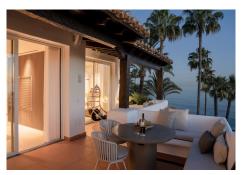

## REF# R4571623 - €1,995,000

| 2    | 2.5   | 115 m² | 132 m²  |
|------|-------|--------|---------|
| Beds | Baths | Built  | Terrace |

This fantastic luxury penthouse is located in one of the most beautiful frontline beach developments of the Costa Del Sol, an oasis of tranquility yet within walking distance to shops and restaurants and the charming Old Town of Estepona. The apartment itself has been fully renovated to the highest standards and it features an open-plan layout, 2 bedrooms with fitted wardrobes and 2 bathrooms en-suite with underfloor heating, plus a guest toilet. The kitchen is separated from the living area by a custom designed wooden panel which features a rotating flat screen TV. Thanks to its south-west orientation and large glass windows, the penthouse is very bright and offers breathtaking sea views from both levels. On the upper floor you can enjoy a spacious rooftop terrace with a fully equipped outdoor kitchen, BBQ, 2 outdoor showers, covered dining area and a sun lounge.