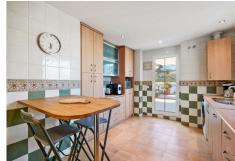

The independent kitchen furnished and equipped with access to the terrace.

There are 3 bedrooms and 2 bathrooms (the first shower and wc and the second en suite with bath and wc).

Spacious and quiet apartment.