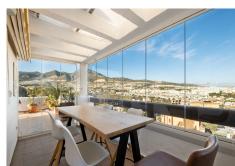

## BEACHSIDE PENTHOUSE WITH SEA VIEWS IN BENALMADENA

Benalmadena

REF# R4209241 - €585,000

3 Beds

2 Baths

113 m<sup>2</sup> Built

135 m<sup>2</sup> Terrace

135 m² terrace with the possibility of installing a large jacuzzi or even a swimming pool. 2 private and covered parking spaces for parking.

Magnificent Penthouse located in Benalmadena with 3 bedrooms and 2 bathrooms. Close to shops and the beach on foot.

It consists of a living room opening onto the terrace with views of the mountains and the sea.

Family apartment with sea view and large terrace (SAUNA 1 person on the terrace).

Second floor with elevator, private landing to the apartment (no other neighbours).

A private covered parking space.

The heating system: reversible air conditioning.