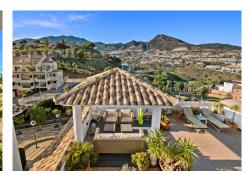

## BEACHSIDE PENTHOUSE WITH SEA VIEWS IN BENALMADENA

Benalmadena

REF# R4209241 - €585,000

3 Beds

2 Baths

113 m<sup>2</sup> Built

135 m<sup>2</sup> Terrace

135 m² terrace with the possibility of installing a large jacuzzi or even a swimming pool. 2 private and covered parking spaces for parking.

Family apartment with sea view and large terrace (SAUNA 1 person on the terrace).

Second floor with elevator, private landing to the apartment (no other neighbours).

A private covered parking space.

The heating system: reversible air conditioning.