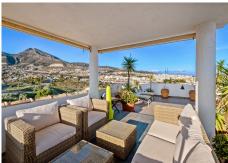

## BEACHSIDE PENTHOUSE WITH SEA VIEWS IN BENALMADENA

Benalmadena

REF# R4209241 - €585,000

3 Beds

2 Baths

113 m<sup>2</sup> Built

135 m<sup>2</sup> Terrace

135 m² terrace with the possibility of installing a large jacuzzi or even a swimming pool. 2 private and covered parking spaces for parking.

Magnificent Penthouse located in Benalmadena with 3 bedrooms and 2 bathrooms. Close to shops and the beach on foot.

It consists of a living room opening onto the terrace with views of the mountains and the sea.