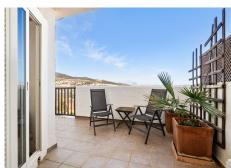

## BEACHSIDE PENTHOUSE WITH SEA VIEWS IN BENALMADENA

Benalmadena

REF# R4209241 - €585,000

3 Beds

2 Baths

113 m<sup>2</sup> Built

135 m<sup>2</sup> Terrace

135 m² terrace with the possibility of installing a large jacuzzi or even a swimming pool. 2 private and covered parking spaces for parking.

Magnificent Penthouse located in Benalmadena with 3 bedrooms and 2 bathrooms. Close to shops and the beach on foot.

It consists of a living room opening onto the terrace with views of the mountains and the sea.

Family apartment with sea view and large terrace (SAUNA 1 person on the terrace).

Second floor with elevator, private landing to the apartment (no other neighbours).

A private covered parking space.

The heating system: reversible air conditioning.