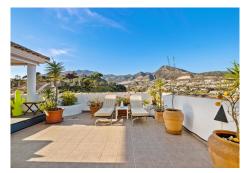

## BEACHSIDE PENTHOUSE WITH SEA VIEWS IN BENALMADENA

Benalmadena

REF# R4209241 - €585,000

3 Beds

2 Baths

113 m<sup>2</sup> Built

135 m<sup>2</sup> Terrace

135 m² terrace with the possibility of installing a large jacuzzi or even a swimming pool. 2 private and covered parking spaces for parking.

Magnificent Penthouse located in Benalmadena with 3 bedrooms and 2 bathrooms. Close to shops and the beach on foot.

It consists of a living room opening onto the terrace with views of the mountains and the sea.