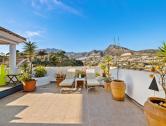

## BEACHSIDE PENTHOUSE WITH SEA VIEWS IN BENALMADENA

Benalmadena

REF# R4209241 - €585,000

3 Beds

2 Baths

113 m<sup>2</sup> Built

135 m<sup>2</sup> Terrace

135 m² terrace with the possibility of installing a large jacuzzi or even a swimming pool. 2 private and covered parking spaces for parking.

Magnificent Penthouse located in Benalmadena with 3 bedrooms and 2 bathrooms. Close to shops and the beach on foot.

It consists of a living room opening onto the terrace with views of the mountains and the sea.