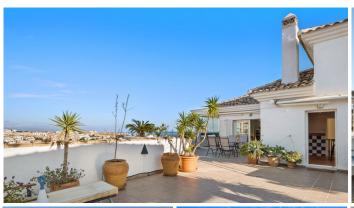

## BEACHSIDE PENTHOUSE WITH SEA VIEWS IN BENALMADENA

Benalmadena

REF# R4209241 - €585,000

3 Beds

2 Baths

113 m<sup>2</sup> Built

135 m<sup>2</sup> Terrace

135 m² terrace with the possibility of installing a large jacuzzi or even a swimming pool. 2 private and covered parking spaces for parking.

Magnificent Penthouse located in Benalmadena with 3 bedrooms and 2 bathrooms. Close to shops and the beach on foot.

It consists of a living room opening onto the terrace with views of the mountains and the sea.

Family apartment with sea view and large terrace (SAUNA 1 person on the terrace).

Second floor with elevator, private landing to the apartment (no other neighbours).

A private covered parking space.

The heating system: reversible air conditioning.