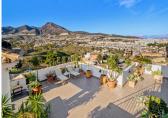

## BEACHSIDE PENTHOUSE WITH SEA VIEWS IN BENALMADENA

Benalmadena

REF# R4209241 - €585,000

3 Beds

2 Baths

113 m<sup>2</sup> Built

135 m<sup>2</sup> Terrace

135 m² terrace with the possibility of installing a large jacuzzi or even a swimming pool. 2 private and covered parking spaces for parking.

Family apartment with sea view and large terrace (SAUNA 1 person on the terrace).

Second floor with elevator, private landing to the apartment (no other neighbours).

A private covered parking space.

The heating system: reversible air conditioning.