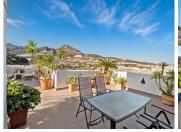

## BEACHSIDE PENTHOUSE WITH SEA VIEWS IN BENALMADENA

Benalmadena

REF# R4209241 - €585,000

3 Beds

2 Baths

113 m<sup>2</sup> Built

135 m<sup>2</sup> Terrace

135 m² terrace with the possibility of installing a large jacuzzi or even a swimming pool. 2 private and covered parking spaces for parking.

Magnificent Penthouse located in Benalmadena with 3 bedrooms and 2 bathrooms. Close to shops and the beach on foot.

It consists of a living room opening onto the terrace with views of the mountains and the sea.