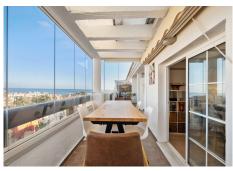

## BEACHSIDE PENTHOUSE WITH SEA VIEWS IN BENALMADENA

Benalmadena

REF# R4209241 - €585,000

3 Beds

2 Baths

113 m<sup>2</sup> Built

135 m<sup>2</sup> Terrace

135 m² terrace with the possibility of installing a large jacuzzi or even a swimming pool. 2 private and covered parking spaces for parking.

Magnificent Penthouse located in Benalmadena with 3 bedrooms and 2 bathrooms. Close to shops and the beach on foot.

It consists of a living room opening onto the terrace with views of the mountains and the sea.