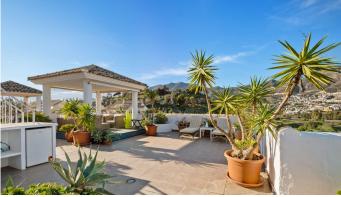

## BEACHSIDE PENTHOUSE WITH SEA VIEWS IN BENALMADENA

Benalmadena

REF# R4209241 - €585,000

3 Beds

2 Baths

113 m<sup>2</sup> Built

135 m<sup>2</sup> Terrace

135 m² terrace with the possibility of installing a large jacuzzi or even a swimming pool. 2 private and covered parking spaces for parking.

Family apartment with sea view and large terrace (SAUNA 1 person on the terrace).

Second floor with elevator, private landing to the apartment (no other neighbours).

A private covered parking space.

The heating system: reversible air conditioning.