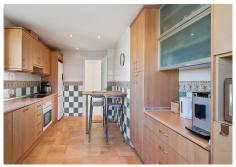

The independent kitchen furnished and equipped with access to the terrace.

There are 3 bedrooms and 2 bathrooms (the first shower and wc and the second en suite with bath and wc).

Spacious and quiet apartment.