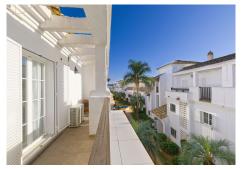

## BEACHSIDE PENTHOUSE WITH SEA VIEWS IN BENALMADENA

Benalmadena

REF# R4209241 - €585,000

3 Beds

2 Baths

113 m<sup>2</sup> Built

135 m<sup>2</sup> Terrace

135 m² terrace with the possibility of installing a large jacuzzi or even a swimming pool. 2 private and covered parking spaces for parking.

Magnificent Penthouse located in Benalmadena with 3 bedrooms and 2 bathrooms. Close to shops and the beach on foot.

It consists of a living room opening onto the terrace with views of the mountains and the sea.