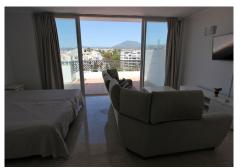

## REF# R4112719 - €1,100,000

|      | <u>ج</u> |        |         |
|------|----------|--------|---------|
| 4    | 4        | 200 m² | 95 m²   |
| Beds | Baths    | Built  | Terrace |

Ideal location for this 4 bed duplex penthouse property located in the heart of the famous Puerto Banús, surrounded by shops, bars and restaurants and with beaches only a few minutes walk away, no need for a car. The complex offers mature communal gardens, 3 swimming pools and tennis courts. The accommodation consists of 4 bedrooms with 4 bathrooms (3 en-suite) and can therefore accomodate 8 people. Downstairs is distributed in a large livingroom-diningroom with access to a covered terrace overlooking the beautiful gardens and pools, a fully fitted kitchen with utility room (with washer and dryer), a master bedroom with en-suite bathroom with access to the terrace and another bedroom with double bed with seperate bathroom. Upstairs you will find a large master suite which counts with its own livingroom with satellite TV, en-suite bathroom and large windows opening up to the wrap-around solarium with panoramic views, and another very large bedroom with two small beds and en-suite bathroom. The property comes with a private parking space and counts with air conditionning throughout the whole apartment, satellite TV with large flat screen TVs upstairs and downstairs, (for rentals: wifi and travel cot & high chair for a baby).