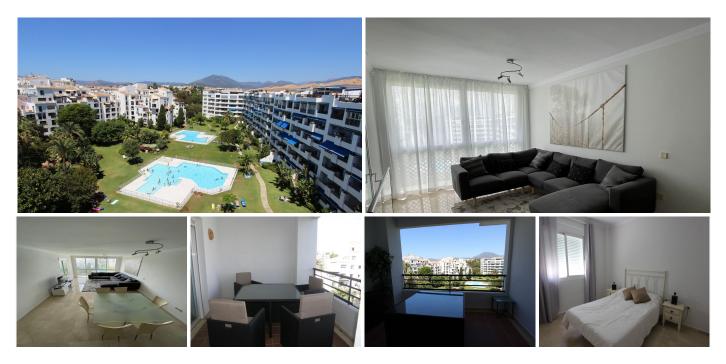

## BEACHSIDE PENTHOUSE IN PUERTO BANÚS

Puerto Banús

## REF# R4112719 - €1,100,000

|      | <u>ج</u> |        |         |
|------|----------|--------|---------|
| 4    | 4        | 200 m² | 95 m²   |
| Beds | Baths    | Built  | Terrace |

Ideal location for this 4 bed duplex penthouse property located in the heart of the famous Puerto Banús, surrounded by shops, bars and restaurants and with beaches only a few minutes walk away, no need for a car. The complex offers mature communal gardens, 3 swimming pools and tennis courts. The accommodation consists of 4 bedrooms with 4 bathrooms (3 en-suite) and can therefore accomodate 8 people. Downstairs is distributed in a large livingroom-diningroom with access to a covered terrace overlooking the beautiful gardens and pools, a fully fitted kitchen with utility room (with washer and dryer), a master bedroom with en-suite bathroom with access to the terrace and another bedroom with double bed with seperate bathroom. Upstairs you will find a large master suite which counts with its own livingroom with satellite TV, en-suite bathroom and large windows opening up to the wrap-around solarium with panoramic views, and another very large bedroom with two small beds and en-suite bathroom. The property comes with a private parking space and counts with air conditionning throughout the whole apartment, satellite TV with large flat screen TVs upstairs and downstairs, (for rentals: wifi and travel cot & high chair for a baby).