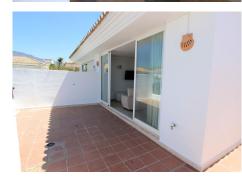

## REF# R4112719 - €1,100,000

|      | <u>ج</u> |        |         |
|------|----------|--------|---------|
| 4    | 4        | 200 m² | 95 m²   |
| Beds | Baths    | Built  | Terrace |

Ideal location for this 4 bed duplex penthouse property located in the heart of the famous Puerto Banús, surrounded by shops, bars and restaurants and with beaches only a few minutes walk away, no need for a car. The complex offers mature communal gardens, 3 swimming pools and tennis courts. The accommodation consists of 4 bedrooms with 4 bathrooms (3 en-suite) and can therefore accomodate 8 people. Downstairs is distributed in a large livingroom-diningroom with access to a covered terrace overlooking the beautiful gardens and pools, a fully fitted kitchen with utility room (with washer and dryer), a master bedroom with en-suite bathroom with access to the terrace and another bedroom with double bed with seperate bathroom. Upstairs you will find a large master suite which counts with its own livingroom with satellite TV, en-suite bathroom and large windows opening up to the wrap-around solarium with panoramic views, and another very large bedroom with two small beds and en-suite bathroom. The property comes with a private parking space and counts with air conditionning throughout the whole apartment, satellite TV with large flat screen TVs upstairs and downstairs, (for rentals: wifi and travel cot & high chair for a baby).