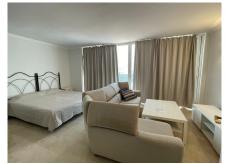

## REF# R4112719 - €1,100,000

|      | <u>ج</u> |        |         |
|------|----------|--------|---------|
| 4    | 4        | 200 m² | 95 m²   |
| Beds | Baths    | Built  | Terrace |

Ideal location for this 4 bed duplex penthouse property located in the heart of the famous Puerto Banús, surrounded by shops, bars and restaurants and with beaches only a few minutes walk away, no need for a car. The complex offers mature communal gardens, 3 swimming pools and tennis courts. The accommodation consists of 4 bedrooms with 4 bathrooms (3 en-suite) and can therefore accomodate 8 people. Downstairs is distributed in a large livingroom-diningroom with access to a covered terrace overlooking the beautiful gardens and pools, a fully fitted kitchen with utility room (with washer and dryer), a master bedroom with en-suite bathroom with access to the terrace and another bedroom with double bed with seperate bathroom. Upstairs you will find a large master suite which counts with its own livingroom with satellite TV, en-suite bathroom and large windows opening up to the wrap-around solarium with panoramic views, and another very large bedroom with two small beds and en-suite bathroom. The property comes with a private parking space and counts with air conditionning throughout the whole apartment, satellite TV with large flat screen TVs upstairs and downstairs, (for rentals: wifi and travel cot & high chair for a baby).