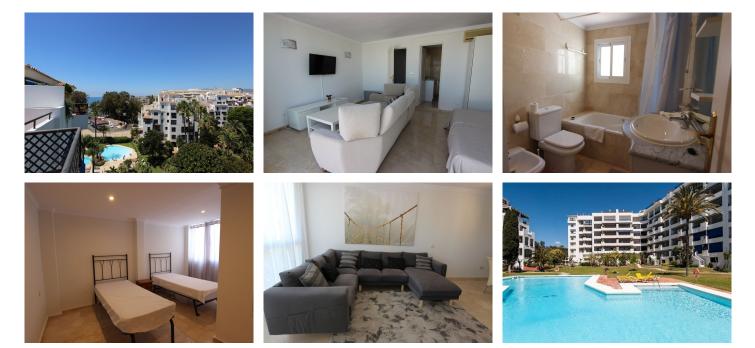

## REF# R4112719 - €1,100,000

|      | <u>ج</u> |        |         |
|------|----------|--------|---------|
| 4    | 4        | 200 m² | 95 m²   |
| Beds | Baths    | Built  | Terrace |

Ideal location for this 4 bed duplex penthouse property located in the heart of the famous Puerto Banús, surrounded by shops, bars and restaurants and with beaches only a few minutes walk away, no need for a car. The complex offers mature communal gardens, 3 swimming pools and tennis courts. The accommodation consists of 4 bedrooms with 4 bathrooms (3 en-suite) and can therefore accomodate 8 people. Downstairs is distributed in a large livingroom-diningroom with access to a covered terrace overlooking the beautiful gardens and pools, a fully fitted kitchen with utility room (with washer and dryer), a master bedroom with en-suite bathroom with access to the terrace and another bedroom with double bed with seperate bathroom. Upstairs you will find a large master suite which counts with its own livingroom with satellite TV, en-suite bathroom and large windows opening up to the wrap-around solarium with panoramic views, and another very large bedroom with two small beds and en-suite bathroom. The property comes with a private parking space and counts with air conditionning throughout the whole apartment, satellite TV with large flat screen TVs upstairs and downstairs, (for rentals: wifi and travel cot & high chair for a baby).