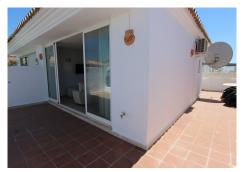

## REF# R4112719 - €1,100,000

|      | <u>ج</u> |        |         |
|------|----------|--------|---------|
| 4    | 4        | 200 m² | 95 m²   |
| Beds | Baths    | Built  | Terrace |

Ideal location for this 4 bed duplex penthouse property located in the heart of the famous Puerto Banús, surrounded by shops, bars and restaurants and with beaches only a few minutes walk away, no need for a car. The complex offers mature communal gardens, 3 swimming pools and tennis courts. The accommodation consists of 4 bedrooms with 4 bathrooms (3 en-suite) and can therefore accomodate 8 people. Downstairs is distributed in a large livingroom-diningroom with access to a covered terrace overlooking the beautiful gardens and pools, a fully fitted kitchen with utility room (with washer and dryer), a master bedroom with en-suite bathroom with access to the terrace and another bedroom with double bed with seperate bathroom. Upstairs you will find a large master suite which counts with its own livingroom with satellite TV, en-suite bathroom and large windows opening up to the wrap-around solarium with panoramic views, and another very large bedroom with two small beds and en-suite bathroom. The property comes with a private parking space and counts with air conditionning throughout the whole apartment, satellite TV with large flat screen TVs upstairs and downstairs, (for rentals: wifi and travel cot & high chair for a baby).