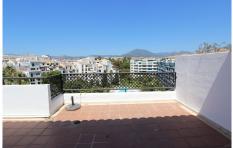

## REF# R4112719 - €1,100,000

|      | <u>ج</u> |        |         |
|------|----------|--------|---------|
| 4    | 4        | 200 m² | 95 m²   |
| Beds | Baths    | Built  | Terrace |

Ideal location for this 4 bed duplex penthouse property located in the heart of the famous Puerto Banús, surrounded by shops, bars and restaurants and with beaches only a few minutes walk away, no need for a car. The complex offers mature communal gardens, 3 swimming pools and tennis courts. The accommodation consists of 4 bedrooms with 4 bathrooms (3 en-suite) and can therefore accomodate 8 people. Downstairs is distributed in a large livingroom-diningroom with access to a covered terrace overlooking the beautiful gardens and pools, a fully fitted kitchen with utility room (with washer and dryer), a master bedroom with en-suite bathroom with access to the terrace and another bedroom with double bed with seperate bathroom. Upstairs you will find a large master suite which counts with its own livingroom with satellite TV, en-suite bathroom and large windows opening up to the wrap-around solarium with panoramic views, and another very large bedroom with two small beds and en-suite bathroom. The property comes with a private parking space and counts with air conditionning throughout the whole apartment, satellite TV with large flat screen TVs upstairs and downstairs, (for rentals: wifi and travel cot & high chair for a baby).