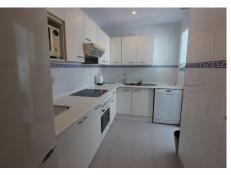

## REF# R4112719 - €1,100,000

|      | <u>ج</u> |        |         |
|------|----------|--------|---------|
| 4    | 4        | 200 m² | 95 m²   |
| Beds | Baths    | Built  | Terrace |

Ideal location for this 4 bed duplex penthouse property located in the heart of the famous Puerto Banús, surrounded by shops, bars and restaurants and with beaches only a few minutes walk away, no need for a car. The complex offers mature communal gardens, 3 swimming pools and tennis courts. The accommodation consists of 4 bedrooms with 4 bathrooms (3 en-suite) and can therefore accomodate 8 people. Downstairs is distributed in a large livingroom-diningroom with access to a covered terrace overlooking the beautiful gardens and pools, a fully fitted kitchen with utility room (with washer and dryer), a master bedroom with en-suite bathroom with access to the terrace and another bedroom with double bed with seperate bathroom. Upstairs you will find a large master suite which counts with its own livingroom with satellite TV, en-suite bathroom and large windows opening up to the wrap-around solarium with panoramic views, and another very large bedroom with two small beds and en-suite bathroom. The property comes with a private parking space and counts with air conditionning throughout the whole apartment, satellite TV with large flat screen TVs upstairs and downstairs, (for rentals: wifi and travel cot & high chair for a baby).