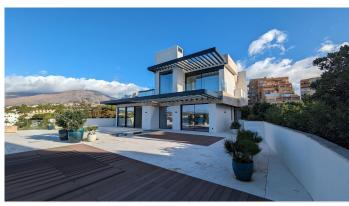

## BEACHSIDE PENTHOUSE DUPLEX WITH SEA VIEWS IN ESTEPONA

Stepona

REF# R4851256 - €5,000,000

3 Beds

4 Baths

203 m<sup>2</sup> Built

344 m<sup>2</sup> Terrace

Exclusive seafront apartment located by the popular beach of Playa del Cristo, a beautiful bay in Estepona on the Costa del Sol. These stunning homes have the size, luxury and finishings of a villa and the most incredible panoramic views of the Mediterranean Sea. Luxurious three bedroom penthouse duplex for sale in this exclusive seafront resort offers a contemporary design, ample interior spaces with views out into the Mediterranean through enormous windows, and extensive terraces with private pools. The use of high-quality materials and cutting-edge technology make this development a real gem. All the homes come with at least two large garage spaces and one storeroom. This promotion has beautiful communal areas and lush gardens, including infinity outdoor and indoor pools, a full spa, sauna and fully equipped gym to enjoy all year round. There is direct access to the beach, one of the key benefits of living in a beachfront development on the Costa del Sol. The resort is located in one of the most beautiful beaches of Estepona. Just a few minutes' walk from the marina, the town centre, with excellent connections to Marbella, Puerto Banus, La Duquesa, Sotogrande and the airports of Malaga and Gibraltar. Estepona, the town of thousand