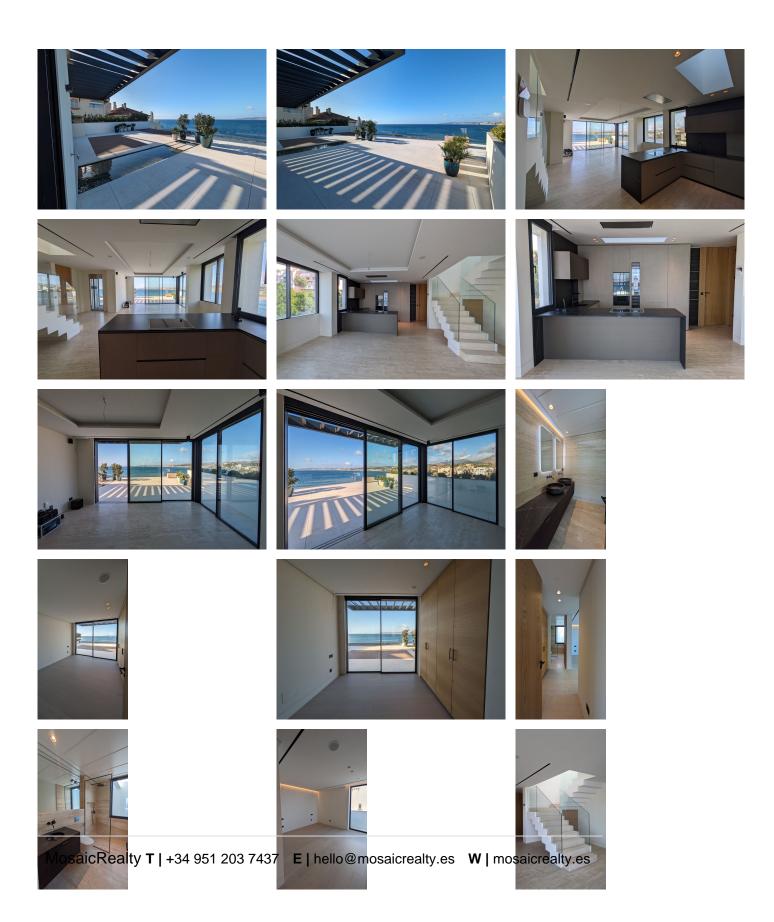

## BEACHSIDE PENTHOUSE DUPLEX WITH SEA VIEWS IN ESTEPONA

Stepona

REF# R4851256 - €5,000,000

3 Beds

4 Baths

203 m<sup>2</sup> Built

344 m<sup>2</sup> Terrace

Exclusive seafront apartment located by the popular beach of Playa del Cristo, a beautiful bay in Estepona on the Costa del Sol. These stunning homes have the size, luxury and finishings of a villa and the most incredible panoramic views of the Mediterranean Sea. Luxurious three bedroom penthouse duplex for sale in this exclusive seafront resort offers a contemporary design, ample interior spaces with views out into the Mediterranean through enormous windows, and extensive terraces with private pools. The use of high-quality materials and cutting-edge technology make this development a real gem. All the homes come with at least two large garage spaces and one storeroom. This promotion has beautiful communal areas and lush gardens, including infinity outdoor and indoor pools, a full spa, sauna and fully equipped gym to enjoy all year round. There is direct access to the beach, one of the key benefits of living in a beachfront development on the Costa del Sol. The resort is located in one of the most beautiful beaches of Estepona. Just a few minutes' walk from the marina, the town centre, with excellent connections to Marbella, Puerto Banus, La Duquesa, Sotogrande and the airports of Malaga and Gibraltar. Estepona, the town of thousand