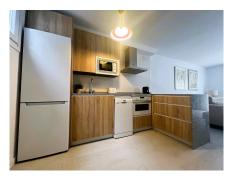

## BEACHSIDE PENTHOUSE DUPLEX IN CALAHONDA

Calahonda

REF# R4879441 - €361,000

I Beds

1 Baths

60 m<sup>2</sup> Built

6 m<sup>2</sup> Terrace

We present this spectacular newly renovated duplex/attic in the prestigious Doña Lola Urbanization, located in Mijas Costa. This property has everything you need to enjoy coastal living with comfort and exclusivity. Duplex Features: 1 bedroom with a full bathroom, ideal for rest and relaxation. Bright open-plan living/dining room that connects to the fully equipped kitchen (brand new, including appliances). 2 spacious terraces, with access from both the living room and bedroom, perfect for enjoying the Mediterranean climate in complete privacy. Air conditioning in both the living room and bedroom for a comfortable temperature year-round. Fully furnished, with modern, brand-new furniture, ready to move in. Location and Services: Direct beach access with no need to travel, perfect for sea lovers. In the private urbanization, you can enjoy exclusive services with optional access (subscription required), including a swimming pool, tennis courts, gym, spa, and various sports activities. Restaurants, bars, shops, and all necessary services are within walking distance, right inside the urbanization. Just a few steps from shopping centers, banks, and supermarkets like Mercadona, with no need for a car. Exclusive outdoor parking for the residents of the urbanization. This renovated duplex is the perfect choice for those seeking a modern property just steps from the beach, with all services and amenities at hand. Don't miss the chance to live in one of the best