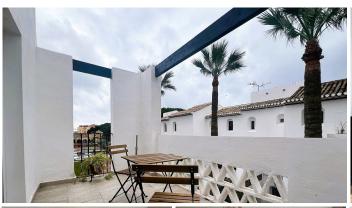

## BEACHSIDE PENTHOUSE DUPLEX IN CALAHONDA

Calahonda

REF# R4879441 - €361,000

I Beds

1 Baths

60 m<sup>2</sup> Built

6 m<sup>2</sup> Terrace

We present this spectacular newly renovated duplex/attic in the prestigious Doña Lola Urbanization, located in Mijas Costa. This property has everything you need to enjoy coastal living with comfort and exclusivity. Duplex Features: 1 bedroom with a full bathroom, ideal for rest and relaxation. Bright open-plan living/dining room that connects to the fully equipped kitchen (brand new, including appliances). 2 spacious terraces, with access from both the living room and bedroom, perfect for enjoying the Mediterranean climate in complete privacy. Air conditioning in both the living room and bedroom for a comfortable temperature year-round. Fully furnished, with modern, brand-new furniture, ready to move in. Location and Services: Direct beach access with no need to travel, perfect for sea lovers. In the private urbanization, you can enjoy exclusive services with optional access (subscription required), including a swimming pool, tennis courts, gym, spa, and various sports activities. Restaurants, bars, shops, and all necessary services are within walking distance, right inside the urbanization. Just a few steps from shopping centers, banks, and supermarkets like Mercadona, with no need for a car. Exclusive outdoor parking for the residents of the urbanization. This renovated duplex is the perfect choice for those seeking a modern property just steps from the beach, with all services and amenities at hand. Don't miss the chance to live in one of the best