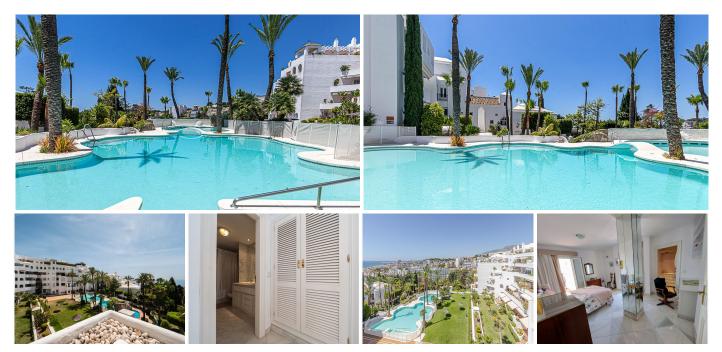

## BEACHSIDE MIDDLE FLOOR APARTMENT WITH SEA VIEWS IN TORREMOLINOS

Torremolinos

REF# R4306834 - €845,000

CORNER SEA VIEW FRONT LINE FLAT FOR SALE with guaranteed sea views in one of the most emblematic buildings in Torremolinos.

The flat is distributed in entrance hall, independent kitchen, a large living room with front terrace, with views to the sea and swimming pool, 3 bedrooms, all with access to independent terraces, and two complete bathrooms.

It has two parking spaces and storage room included.

In the urbanization you can appreciate a large swimming pool surrounded by gardens and palm trees, a luxury for the eyes, with small ornamental lakes with fish, building at the same time an oasis in the middle of its common areas.