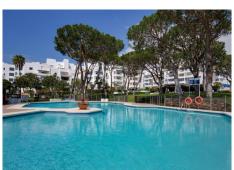

## BEACHSIDE MIDDLE FLOOR APARTMENT WITH SEA VIEWS IN PUERTO BANÚS

Puerto Banús

REF# R4900408 - €640,000

2 Beds

l Baths 108 m<sup>2</sup> Built 15 m<sup>2</sup> Terrace

2 bedrooms apartment with a bathroom, sea views , west facing. refurbished recently. It is located in Playas del Duque The living room with open plan kitchen . The terrace is glazed and it has a nice dining area . The views are to the pedestrian promenade and to its side the wonderful sea, its so near that you nearly can touch it. Lots of light even the Bathroom with window. It is nice and confortable: Air conditioning, wooden flooring, nice kitchen , Garage and Security therefore its ready of course to enter living. The fantastic exclusive urbanization has direct access to the beach as it is in the front line. The gardens are magnificent and have a Landscape Award granted, the garden has about 3 hectares, where there are pine trees and a variety of plants and flora, between the little river and pond with ducks. there are 3 swimming pools and 2 restaurants. The excellent urbanization has Concierge and 24h Security