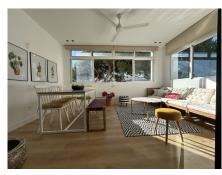

## BEACHSIDE MIDDLE FLOOR APARTMENT WITH SEA VIEWS IN PUERTO BANÚS

Puerto Banús

REF# R4900408 - €640,000

2 Beds

l Baths 108 m<sup>2</sup> Built 15 m<sup>2</sup> Terrace

2 bedrooms apartment with a bathroom, sea views , west facing. refurbished recently. It is located in Playas del Duque The living room with open plan kitchen . The terrace is glazed and it has a nice dining area . The views are to the pedestrian promenade and to its side the wonderful sea, its so near that you nearly can touch it. Lots of light even the Bathroom with window. It is nice and confortable: Air conditioning, wooden flooring, nice kitchen , Garage and Security therefore its ready of course to enter living. The fantastic exclusive urbanization has direct access to the beach as it is in the front line. The gardens are magnificent and have a Landscape Award granted, the garden has about 3 hectares, where there are pine trees and a variety of plants and flora, between the little river and pond with ducks. there are 3 swimming pools and 2 restaurants. The excellent urbanization has Concierge and 24h Security