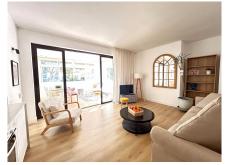

## BEACHSIDE MIDDLE FLOOR APARTMENT WITH SEA VIEWS IN PUERTO BANÚS

Puerto Banús

REF# R4900408 - €640,000

2 Beds

l Baths 108 m<sup>2</sup> Built 15 m<sup>2</sup> Terrace

2 bedrooms apartment with a bathroom, sea views , west facing. refurbished recently. It is located in Playas del Duque The living room with open plan kitchen . The terrace is glazed and it has a nice dining area . The views are to the pedestrian promenade and to its side the wonderful sea, its so near that you nearly can touch it. Lots of light even the Bathroom with window. It is nice and confortable: Air conditioning, wooden flooring, nice kitchen , Garage and Security therefore its ready of course to enter living. The fantastic exclusive urbanization has direct access to the beach as it is in the front line. The gardens are magnificent and have a Landscape Award granted, the garden has about 3 hectares, where there are pine trees and a variety of plants and flora, between the little river and pond with ducks. there are 3 swimming pools and 2 restaurants. The excellent urbanization has Concierge and 24h Security