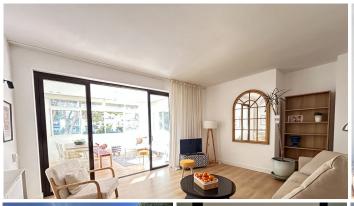

## BEACHSIDE MIDDLE FLOOR APARTMENT WITH SEA VIEWS IN PUERTO BANÚS

Puerto Banús

REF# R4900408 - €640,000

2 Beds

l Baths 108 m<sup>2</sup> Built 15 m<sup>2</sup> Terrace

2 bedrooms apartment with a bathroom, sea views , west facing. refurbished recently. It is located in Playas del Duque The living room with open plan kitchen . The terrace is glazed and it has a nice dining area . The views are to the pedestrian promenade and to its side the wonderful sea, its so near that you nearly can touch it. Lots of light even the Bathroom with window. It is nice and confortable: Air conditioning, wooden flooring, nice kitchen , Garage and Security therefore its ready of course to enter living. The fantastic exclusive urbanization has direct access to the beach as it is in the front line. The gardens are magnificent and have a Landscape Award granted, the garden has about 3 hectares, where there are pine trees and a variety of plants and flora, between the little river and pond with ducks. there are 3 swimming pools and 2 restaurants. The excellent urbanization has Concierge and 24h Security