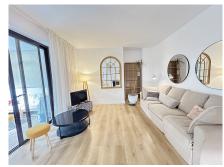

## BEACHSIDE MIDDLE FLOOR APARTMENT WITH SEA VIEWS IN PUERTO BANÚS

Puerto Banús

REF# R4900408 - €640,000

2 Beds

l Baths 108 m<sup>2</sup> Built 15 m<sup>2</sup> Terrace

2 bedrooms apartment with a bathroom, sea views , west facing. refurbished recently. It is located in Playas del Duque The living room with open plan kitchen . The terrace is glazed and it has a nice dining area . The views are to the pedestrian promenade and to its side the wonderful sea, its so near that you nearly can touch it. Lots of light even the Bathroom with window. It is nice and confortable: Air conditioning, wooden flooring, nice kitchen , Garage and Security therefore its ready of course to enter living. The fantastic exclusive urbanization has direct access to the beach as it is in the front line. The gardens are magnificent and have a Landscape Award granted, the garden has about 3 hectares, where there are pine trees and a variety of plants and flora, between the little river and pond with ducks. there are 3 swimming pools and 2 restaurants. The excellent urbanization has Concierge and 24h Security