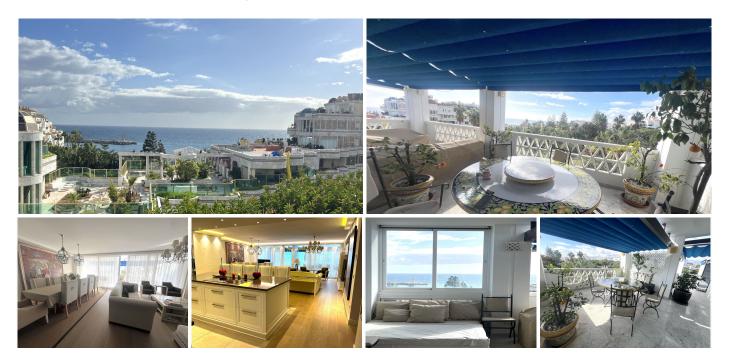

## BEACHSIDE MIDDLE FLOOR APARTMENT WITH SEA VIEWS IN PUERTO BANÚS

Puerto Banús

## REF# R4949206 - €3,865,000

| 5    | 4     | 354 m² | 60 m²   |
|------|-------|--------|---------|
| Beds | Baths | Built  | Terrace |

This impressive middle-floor apartment is situated in a beachfront complex in Puerto Banús, offering direct access to the sea. The complex features three swimming pools, an on-site restaurant, and expansive communal gardens, all within a distinguished building that provides 24-hour reception. The apartment boasts a generous sunny terrace with stunning sea views. Upon entering, you are welcomed by a hallway that leads to the dining and living area, which opens onto the terrace. The fully integrated kitchen is seamlessly connected to the living space. To the left of the corridor, you'll find a bedroom with an en-suite bathroom, while on the right side, there is a guest bathroom. Continuing down the corridor, there are two additional double bedrooms, each with its own en-suite bathroom; one of these bedrooms has direct access to the terrace. Every bedroom features windows that allow for an abundance of natural light. The master bedroom is particularly spacious, equipped with a walk-in closet and a large en-suite bathroom. Additionally, this master suite includes a fifth bedroom that can serve as an office, guest room, or nursery. This property is one of the most sought-after buildings in Puerto Banús, making it an excellent choice for a holiday home,