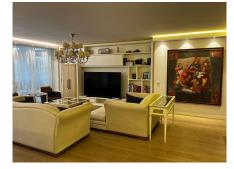

## REF# R4949206 - €3,865,000

| 5    | 4     | 354 m² | 60 m²   |
|------|-------|--------|---------|
| Beds | Baths | Built  | Terrace |

This impressive middle-floor apartment is situated in a beachfront complex in Puerto Banús, offering direct access to the sea. The complex features three swimming pools, an on-site restaurant, and expansive communal gardens, all within a distinguished building that provides 24-hour reception. The apartment boasts a generous sunny terrace with stunning sea views. Upon entering, you are welcomed by a hallway that leads to the dining and living area, which opens onto the terrace. The fully integrated kitchen is seamlessly connected to the living space. To the left of the corridor, you'll find a bedroom with an en-suite bathroom, while on the right side, there is a guest bathroom. Continuing down the corridor, there are two additional double bedrooms, each with its own en-suite bathroom; one of these bedrooms has direct access to the terrace. Every bedroom features windows that allow for an abundance of natural light. The master bedroom is particularly spacious, equipped with a walk-in closet and a large en-suite bathroom. Additionally, this master suite includes a fifth bedroom that can serve as an office, guest room, or nursery. This property is one of the most sought-after buildings in Puerto Banús, making it an excellent choice for a holiday home,