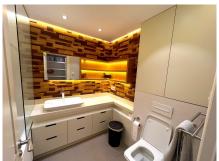

## REF# R4949206 - €3,865,000

| 5    | 4     | 354 m² | 60 m²   |
|------|-------|--------|---------|
| Beds | Baths | Built  | Terrace |

This impressive middle-floor apartment is situated in a beachfront complex in Puerto Banús, offering direct access to the sea. The complex features three swimming pools, an on-site restaurant, and expansive communal gardens, all within a distinguished building that provides 24-hour reception. The apartment boasts a generous sunny terrace with stunning sea views. Upon entering, you are welcomed by a hallway that leads to the dining and living area, which opens onto the terrace. The fully integrated kitchen is seamlessly connected to the living space. To the left of the corridor, you'll find a bedroom with an en-suite bathroom, while on the right side, there is a guest bathroom. Continuing down the corridor, there are two additional double bedrooms, each with its own en-suite bathroom; one of these bedrooms has direct access to the terrace. Every bedroom features windows that allow for an abundance of natural light. The master bedroom is particularly spacious, equipped with a walk-in closet and a large en-suite bathroom. Additionally, this master suite includes a fifth bedroom that can serve as an office, guest room, or nursery. This property is one of the most sought-after buildings in Puerto Banús, making it an excellent choice for a holiday home,