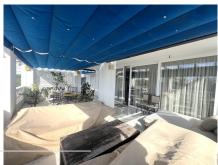

## REF# R4949206 - €3,865,000

| 5    | 4     | 354 m² | 60 m²   |
|------|-------|--------|---------|
| Beds | Baths | Built  | Terrace |

This impressive middle-floor apartment is situated in a beachfront complex in Puerto Banús, offering direct access to the sea. The complex features three swimming pools, an on-site restaurant, and expansive communal gardens, all within a distinguished building that provides 24-hour reception. The apartment boasts a generous sunny terrace with stunning sea views. Upon entering, you are welcomed by a hallway that leads to the dining and living area, which opens onto the terrace. The fully integrated kitchen is seamlessly connected to the living space. To the left of the corridor, you'll find a bedroom with an en-suite bathroom, while on the right side, there is a guest bathroom. Continuing down the corridor, there are two additional double bedrooms, each with its own en-suite bathroom; one of these bedrooms has direct access to the terrace. Every bedroom features windows that allow for an abundance of natural light. The master bedroom is particularly spacious, equipped with a walk-in closet and a large en-suite bathroom. Additionally, this master suite includes a fifth bedroom that can serve as an office, guest room, or nursery. This property is one of the most sought-after buildings in Puerto Banús, making it an excellent choice for a holiday home,