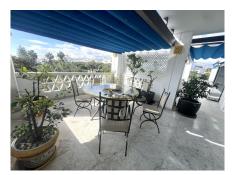

## REF# R4949206 - €3,865,000

| 5    | 4     | 354 m² | 60 m²   |
|------|-------|--------|---------|
| Beds | Baths | Built  | Terrace |

This impressive middle-floor apartment is situated in a beachfront complex in Puerto Banús, offering direct access to the sea. The complex features three swimming pools, an on-site restaurant, and expansive communal gardens, all within a distinguished building that provides 24-hour reception. The apartment boasts a generous sunny terrace with stunning sea views. Upon entering, you are welcomed by a hallway that leads to the dining and living area, which opens onto the terrace. The fully integrated kitchen is seamlessly connected to the living space. To the left of the corridor, you'll find a bedroom with an en-suite bathroom, while on the right side, there is a guest bathroom. Continuing down the corridor, there are two additional double bedrooms, each with its own en-suite bathroom; one of these bedrooms has direct access to the terrace. Every bedroom features windows that allow for an abundance of natural light. The master bedroom is particularly spacious, equipped with a walk-in closet and a large en-suite bathroom. Additionally, this master suite includes a fifth bedroom that can serve as an office, guest room, or nursery. This property is one of the most sought-after buildings in Puerto Banús, making it an excellent choice for a holiday home,