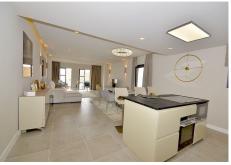

## REF# R2998166 - €830,000

| 2    | 2     | 121 m² |
|------|-------|--------|
| Beds | Baths | Built  |

This is a simply beautiful apartment in the fashionable Marina of Puerto Banus with views over the harbour. Completely reformed to a very high standard, it comprises 2 spacious bedrooms, the Master having an ensuite bathroom and another guest bathroom, a large open plan living room / dining room and kitchen. The apartment also has its own parking space in the underground garage. The materials used are all of the best quality and great attention to detail is evident throughout. All the amenities of the Port are on your doorstep and just a 2 minute stroll to arrive at the beach. The apartment generates a good rental income and has low maintenance costs. Well worth viewing for those searching for a quality property in the Port.