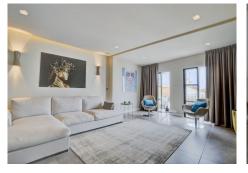

## REF# R2998166 - €830,000

| 2    | 2     | 121 m² |
|------|-------|--------|
| Beds | Baths | Built  |

This is a simply beautiful apartment in the fashionable Marina of Puerto Banus with views over the harbour. Completely reformed to a very high standard, it comprises 2 spacious bedrooms, the Master having an ensuite bathroom and another guest bathroom, a large open plan living room / dining room and kitchen. The apartment also has its own parking space in the underground garage. The materials used are all of the best quality and great attention to detail is evident throughout. All the amenities of the Port are on your doorstep and just a 2 minute stroll to arrive at the beach. The apartment generates a good rental income and has low maintenance costs. Well worth viewing for those searching for a quality property in the Port.