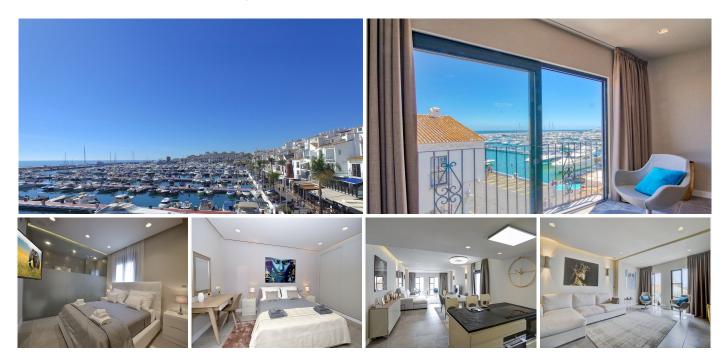

## BEACHSIDE MIDDLE FLOOR APARTMENT WITH SEA VIEWS IN PUERTO BANÚS

Puerto Banús

## REF# R2998166 - €830,000

| 2    | 2     | 121 m² |
|------|-------|--------|
| Beds | Baths | Built  |

This is a simply beautiful apartment in the fashionable Marina of Puerto Banus with views over the harbour. Completely reformed to a very high standard, it comprises 2 spacious bedrooms, the Master having an ensuite bathroom and another guest bathroom, a large open plan living room / dining room and kitchen. The apartment also has its own parking space in the underground garage. The materials used are all of the best quality and great attention to detail is evident throughout. All the amenities of the Port are on your doorstep and just a 2 minute stroll to arrive at the beach. The apartment generates a good rental income and has low maintenance costs. Well worth viewing for those searching for a quality property in the Port.