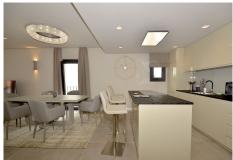

## REF# R2998166 - €830,000

| 2    | 2     | 121 m² |
|------|-------|--------|
| Beds | Baths | Built  |

This is a simply beautiful apartment in the fashionable Marina of Puerto Banus with views over the harbour. Completely reformed to a very high standard, it comprises 2 spacious bedrooms, the Master having an ensuite bathroom and another guest bathroom, a large open plan living room / dining room and kitchen. The apartment also has its own parking space in the underground garage. The materials used are all of the best quality and great attention to detail is evident throughout. All the amenities of the Port are on your doorstep and just a 2 minute stroll to arrive at the beach. The apartment generates a good rental income and has low maintenance costs. Well worth viewing for those searching for a quality property in the Port.