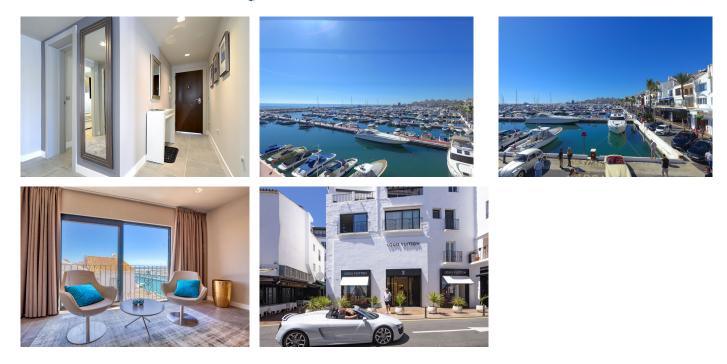

## REF# R2998166 - €830,000

| 2    | 2     | 121 m² |
|------|-------|--------|
| Beds | Baths | Built  |

This is a simply beautiful apartment in the fashionable Marina of Puerto Banus with views over the harbour. Completely reformed to a very high standard, it comprises 2 spacious bedrooms, the Master having an ensuite bathroom and another guest bathroom, a large open plan living room / dining room and kitchen. The apartment also has its own parking space in the underground garage. The materials used are all of the best quality and great attention to detail is evident throughout. All the amenities of the Port are on your doorstep and just a 2 minute stroll to arrive at the beach. The apartment generates a good rental income and has low maintenance costs. Well worth viewing for those searching for a quality property in the Port.