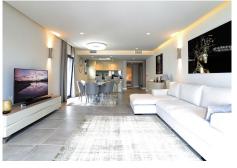

## REF# R2998166 - €830,000

| 2    | 2     | 121 m² |
|------|-------|--------|
| Beds | Baths | Built  |

This is a simply beautiful apartment in the fashionable Marina of Puerto Banus with views over the harbour. Completely reformed to a very high standard, it comprises 2 spacious bedrooms, the Master having an ensuite bathroom and another guest bathroom, a large open plan living room / dining room and kitchen. The apartment also has its own parking space in the underground garage. The materials used are all of the best quality and great attention to detail is evident throughout. All the amenities of the Port are on your doorstep and just a 2 minute stroll to arrive at the beach. The apartment generates a good rental income and has low maintenance costs. Well worth viewing for those searching for a quality property in the Port.