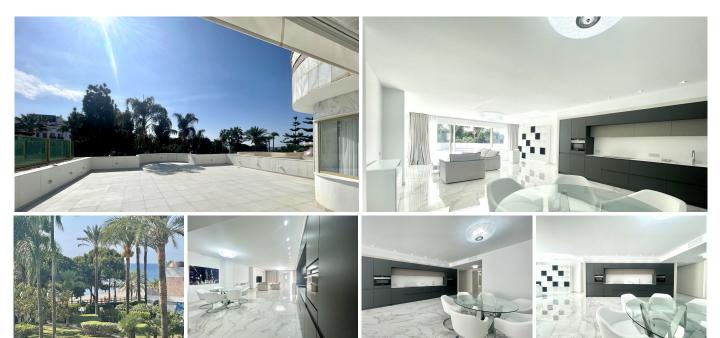

## BEACHSIDE MIDDLE FLOOR APARTMENT WITH SEA VIEWS IN PUERTO BANÚS

Puerto Banús

REF# R4446112 - €3,140,000

3 Beds

3.5 Baths

324 m² Built

100 m<sup>2</sup> Terrace

Apartment totally renovated in Gray D'Albion, Puerto Banus ideally located in first line of beach. This residence is famous for its beautiful tropical gardens with a pool, fountains and waterfalls, and its direct access to the beach. the apartment has 3 bedrooms, 3 bathrooms fully equipped. Totally reformed, this apartment offers a spacious and bright living room with access to a large terrace overlooking the garden, pool and sea. The living room and master bedroom have access to the terrace. Direct access to the garage with parking. All services available, including the famous port of Puerto Banus with its luxury shops, restaurants, cafes and nightlife.