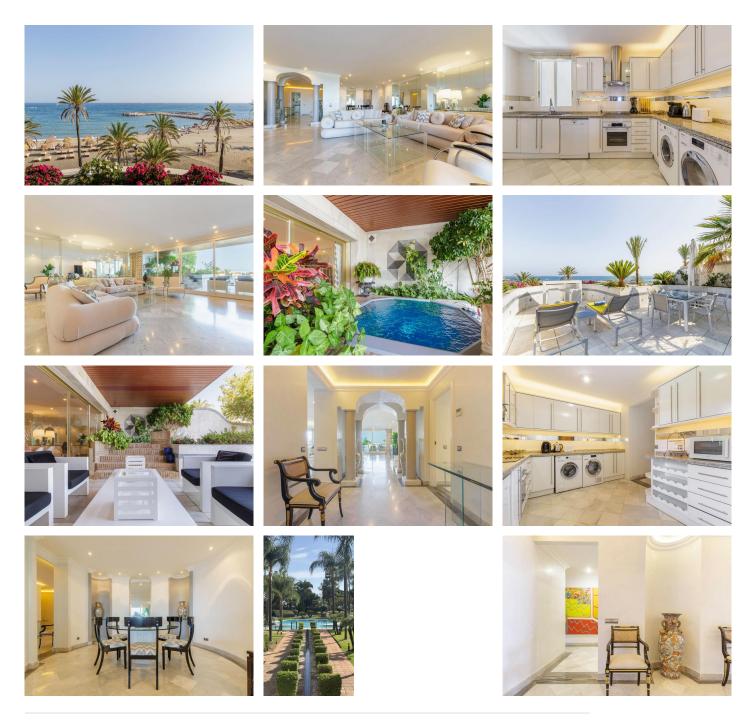

## REF# R4415506 - €5,100,000

| 3    | 3     | 305 m² | 375 m² | 70 m²   |
|------|-------|--------|--------|---------|
| Beds | Baths | Built  | Plot   | Terrace |

Exclusive Beachfront Living: Your Dream Apartment Awaits! Rented until 31/05/25. Nestled within an exclusive complex, this 3-bedroom, 3-bathroom middle-floor apartment offers the perfect blend of luxury, convenience, and breathtaking seafront views. With its coveted first-line beach location, Arabic-inspired architecture, and lush tropical gardens, this is more than just a home; it's a lifestyle. Property Highlights: First-Line Beach Paradise: Imagine stepping out of your door directly onto the soft sands of the beach. This is coastal living at its finest. Arabic Elegance: The complex is renowned for its stunning Arabic architecture, creating a unique and captivating atmosphere. Tropical Oasis: Enjoy the lush tropical gardens, a communal swimming pool, fountains, cascades, and the soothing sound of waves as your daily backdrop. Exclusive Sea View: This apartment is the crown jewel, boasting the most exclusive sea view in the entire complex. From your lovely terrace, gaze out upon the boundless beauty of the sea, a view that only a select few can call their own. Gourmet Dining: Entertain in style in the illuminated dining room adjacent to a fully fitted open-plan kitchen with a breakfast area. Every meal becomes an occasion. Jacuzzi Retreat: Delight in the

luxury of a private Jacuzzi on your terrace. Immerse yourself in relaxation while watching the waves kiss the shore. Beach Access: Enjoy the privilege of direct access to the beach, where you can savor the sun, sea, and sand at your leisure. Modern Comforts: Additional features include underfloor heating in the bathrooms and air conditioning, ensuring your comfort throughout the year. Parking Convenience: Benefit from direct access to the garage, with parking for your convenience. Prime Location: Within walking distance, you'll find all the services you need, including the renowned Puerto Banus Harbour, famous for its luxury boutiques, world-class restaurants, charming cafes, and vibrant nightlife. Don't miss the chance to make this extraordinary apartment your own and experience the ultimate beachfront lifestyle