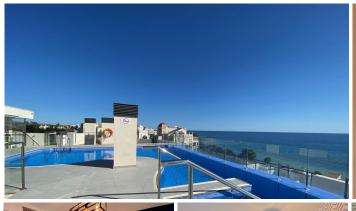

## BEACHSIDE MIDDLE FLOOR APARTMENT WITH SEA VIEWS IN NEW GOLDEN MILE

New Golden Mile

REF# R4934866 - €315,000

2 Beds

2 Baths

76 m<sup>2</sup> Built

18 m<sup>2</sup> Terrace

New Golden Mile, beachside apartment now available. Cosmo Beach Discover the ultimate blend of comfort and convenience in this stunning 2-bedroom, 2-bathroom beachside apartment, just a 5-minute stroll from the pristine shores of the New Golden Mile. Perfectly situated for those who value both tranquility and accessibility, this fully furnished gem offers an effortless lifestyle. Cosmo beach is famous for its stunning roof top chill area boosting an infinity swimming pool with uninterrupted sea views as well as a spectacular atrium entrance with fountains. Step inside to find a very well maintained home, complete with air conditioning for year-round comfort and a fully fitted kitchen equipped with all appliances. The apartment also includes 1 private parking space and a dedicated storage unit, ensuring practicality alongside location. Outside, a private terrace invites you to dine al fresco, or enjoying your morning coffee with a gentle coastal breeze. The location is second to none, with everything you need right at your doorstep. Within easy walking distance, you'll find an array of shops, bars, and restaurants, alongside essential amenities such as pharmacies and major supermarkets. Whether you're in the mood for fine dining, casual drinks, or a quick