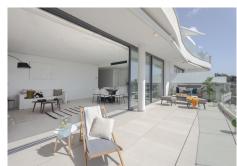

## BEACHSIDE MIDDLE FLOOR APARTMENT WITH SEA VIEWS IN FUENGIROLA

REF# R4839340 - €940,000

3 Beds

3 Baths

131 m<sup>2</sup> Built

43 m<sup>2</sup> Terrace

Top rental potential with some of the best sea views in the complex. Fantastic extra large 3-bed contemporary apartment with frontal panoramic views in an exclusive eco sustainable gated resort surrounded by green areas and a few minutes from the beach. This property includes a storage and 2 large parking spaces. The apartment is surrounded by green areas and has fantastic open frontal views onto the green valley leading to the sea. The interior has been tastefully furnished and reveals a feel of space, the interior blending in nicely with the outside terrace. The master bedroom enjoys a private terrace with sea views and a walk-in closet. Extras include both outdoor and indoor electric awnings, underfloor heating in all rooms controlled from your phone via domotics., Neff kitchen appliances. Perimetral ceiling led lighting in sitting room and bedrooms. A co-working area as well as 100.000 sqm of gardens, a 5 km walk with spas, cycle paths, electric charging points for both bicycles and cars have been designed for the residents well being and needs. Enjoy privileged access to one of the top facilities on the Costa del Sol, the Higueron Sports Club (including paddle and tennis courts, heated 25m pool, large gym, and many more activities)