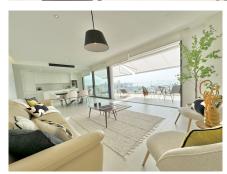

## BEACHSIDE MIDDLE FLOOR APARTMENT WITH SEA VIEWS IN FUENGIROLA

REF# R4839340 - €940,000

3 Beds

3 Baths

131 m<sup>2</sup> Built

43 m<sup>2</sup> Terrace

Top rental potential with some of the best sea views in the complex. Fantastic extra large 3-bed contemporary apartment with frontal panoramic views in an exclusive eco sustainable gated resort surrounded by green areas and a few minutes from the beach. This property includes a storage and 2 large parking spaces. The apartment is surrounded by green areas and has fantastic open frontal views onto the green valley leading to the sea. The interior has been tastefully furnished and reveals a feel of space, the interior blending in nicely with the outside terrace. The master bedroom enjoys a private terrace with sea views and a walk-in closet. Extras include both outdoor and indoor electric awnings, underfloor heating in all rooms controlled from your phone via domotics., Neff kitchen appliances. Perimetral ceiling led lighting in sitting room and bedrooms. A co-working area as well as 100.000 sqm of gardens, a 5 km walk with spas, cycle paths, electric charging points for both bicycles and cars have been designed for the residents well being and needs. Enjoy privileged access to one of the top facilities on the Costa del Sol, the Higueron Sports Club (including paddle and tennis courts, heated 25m pool, large gym, and many more activities)