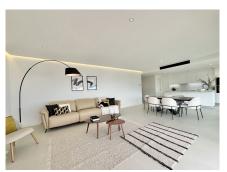

## BEACHSIDE MIDDLE FLOOR APARTMENT WITH SEA VIEWS IN FUENGIROLA

REF# R4839340 - €940,000

3 Beds

3 Baths

131 m<sup>2</sup> Built

43 m<sup>2</sup> Terrace

Top rental potential with some of the best sea views in the complex. Fantastic extra large 3-bed contemporary apartment with frontal panoramic views in an exclusive eco sustainable gated resort surrounded by green areas and a few minutes from the beach. This property includes a storage and 2 large parking spaces. The apartment is surrounded by green areas and has fantastic open frontal views onto the green valley leading to the sea. The interior has been tastefully furnished and reveals a feel of space, the interior blending in nicely with the outside terrace. The master bedroom enjoys a private terrace with sea views and a walk-in closet. Extras include both outdoor and indoor electric awnings, underfloor heating in all rooms controlled from your phone via domotics., Neff kitchen appliances. Perimetral ceiling led lighting in sitting room and bedrooms. A co-working area as well as 100.000 sqm of gardens, a 5 km walk with spas, cycle paths, electric charging points for both bicycles and cars have been designed for the residents well being and needs. Enjoy privileged access to one of the top facilities on the Costa del Sol, the Higueron Sports Club (including paddle and tennis courts, heated 25m pool, large gym, and many more activities)