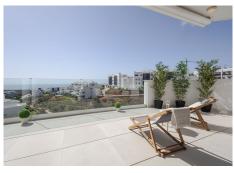

## BEACHSIDE MIDDLE FLOOR APARTMENT WITH SEA VIEWS IN FUENGIROLA

REF# R4839340 - €940,000

3 Beds

3 Baths

131 m<sup>2</sup> Built

43 m<sup>2</sup> Terrace

Top rental potential with some of the best sea views in the complex. Fantastic extra large 3-bed contemporary apartment with frontal panoramic views in an exclusive eco sustainable gated resort surrounded by green areas and a few minutes from the beach. This property includes a storage and 2 large parking spaces. The apartment is surrounded by green areas and has fantastic open frontal views onto the green valley leading to the sea. The interior has been tastefully furnished and reveals a feel of space, the interior blending in nicely with the outside terrace. The master bedroom enjoys a private terrace with sea views and a walk-in closet. Extras include both outdoor and indoor electric awnings, underfloor heating in all rooms controlled from your phone via domotics., Neff kitchen appliances. Perimetral ceiling led lighting in sitting room and bedrooms. A co-working area as well as 100.000 sqm of gardens, a 5 km walk with spas, cycle paths, electric charging points for both bicycles and cars have been designed for the residents well being and needs. Enjoy privileged access to one of the top facilities on the Costa del Sol, the Higueron Sports Club (including paddle and tennis courts, heated 25m pool, large gym, and many more activities)