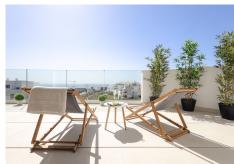

## BEACHSIDE MIDDLE FLOOR APARTMENT WITH SEA VIEWS IN FUENGIROLA

REF# R4839340 - €940,000

3 Beds

3 Baths

131 m<sup>2</sup> Built

43 m<sup>2</sup> Terrace

Top rental potential with some of the best sea views in the complex. Fantastic extra large 3-bed contemporary apartment with frontal panoramic views in an exclusive eco sustainable gated resort surrounded by green areas and a few minutes from the beach. This property includes a storage and 2 large parking spaces. The apartment is surrounded by green areas and has fantastic open frontal views onto the green valley leading to the sea. The interior has been tastefully furnished and reveals a feel of space, the interior blending in nicely with the outside terrace. The master bedroom enjoys a private terrace with sea views and a walk-in closet. Extras include both outdoor and indoor electric awnings, underfloor heating in all rooms controlled from your phone via domotics., Neff kitchen appliances. Perimetral ceiling led lighting in sitting room and bedrooms. A co-working area as well as 100.000 sqm of gardens, a 5 km walk with spas, cycle paths, electric charging points for both bicycles and cars have been designed for the residents well being and needs. Enjoy privileged access to one of the top facilities on the Costa del Sol, the Higueron Sports Club (including paddle and tennis courts, heated 25m pool, large gym, and many more activities)