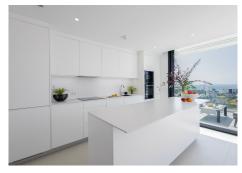

## BEACHSIDE MIDDLE FLOOR APARTMENT WITH SEA VIEWS IN FUENGIROLA

REF# R4839340 - €940,000

3 Beds

3 Baths

131 m<sup>2</sup> Built

43 m<sup>2</sup> Terrace

Top rental potential with some of the best sea views in the complex. Fantastic extra large 3-bed contemporary apartment with frontal panoramic views in an exclusive eco sustainable gated resort surrounded by green areas and a few minutes from the beach. This property includes a storage and 2 large parking spaces. The apartment is surrounded by green areas and has fantastic open frontal views onto the green valley leading to the sea. The interior has been tastefully furnished and reveals a feel of space, the interior blending in nicely with the outside terrace. The master bedroom enjoys a private terrace with sea views and a walk-in closet. Extras include both outdoor and indoor electric awnings, underfloor heating in all rooms controlled from your phone via domotics., Neff kitchen appliances. Perimetral ceiling led lighting in sitting room and bedrooms. A co-working area as well as 100.000 sqm of gardens, a 5 km walk with spas, cycle paths, electric charging points for both bicycles and cars have been designed for the residents well being and needs. Enjoy privileged access to one of the top facilities on the Costa del Sol, the Higueron Sports Club (including paddle and tennis courts, heated 25m pool, large gym, and many more activities)