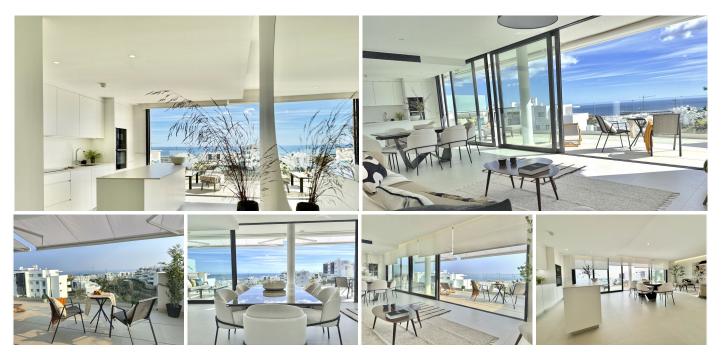

## BEACHSIDE MIDDLE FLOOR APARTMENT WITH SEA VIEWS IN FUENGIROLA

REF# R4839340 - €940,000

3 Beds

3 Baths

131 m<sup>2</sup> Built

43 m<sup>2</sup> Terrace

Top rental potential with some of the best sea views in the complex. Fantastic extra large 3-bed contemporary apartment with frontal panoramic views in an exclusive eco sustainable gated resort surrounded by green areas and a few minutes from the beach. This property includes a storage and 2 large parking spaces. The apartment is surrounded by green areas and has fantastic open frontal views onto the green valley leading to the sea. The interior has been tastefully furnished and reveals a feel of space, the interior blending in nicely with the outside terrace. The master bedroom enjoys a private terrace with sea views and a walk-in closet. Extras include both outdoor and indoor electric awnings, underfloor heating in all rooms controlled from your phone via domotics., Neff kitchen appliances. Perimetral ceiling led lighting in sitting room and bedrooms. A co-working area as well as 100.000 sqm of gardens, a 5 km walk with spas, cycle paths, electric charging points for both bicycles and cars have been designed for the residents well being and needs. Enjoy privileged access to one of the top facilities on the Costa del Sol, the Higueron Sports Club (including paddle and tennis courts, heated 25m pool, large gym, and many more activities)

Spa and Beach club. Shuttle bus available onsite. Concierge service available, including for managing your rentals if you wish. Amenities in the neighbourhood, include supermarket, drycleaner, pharmacy, a dozen restaurants, among which Michelin-star rated Sollo. Very well connected, there is a train station taking you to the airport or Malaga city center. A few minutes from the beach. Only 15 minute drive to Malaga International Airport and 20 minutes to Puerto Banús and Marbella