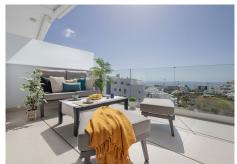

## BEACHSIDE MIDDLE FLOOR APARTMENT WITH SEA VIEWS IN FUENGIROLA

REF# R4839340 - €940,000

3 Beds

3 Baths

131 m<sup>2</sup> Built

43 m<sup>2</sup> Terrace

Top rental potential with some of the best sea views in the complex. Fantastic extra large 3-bed contemporary apartment with frontal panoramic views in an exclusive eco sustainable gated resort surrounded by green areas and a few minutes from the beach. This property includes a storage and 2 large parking spaces. The apartment is surrounded by green areas and has fantastic open frontal views onto the green valley leading to the sea. The interior has been tastefully furnished and reveals a feel of space, the interior blending in nicely with the outside terrace. The master bedroom enjoys a private terrace with sea views and a walk-in closet. Extras include both outdoor and indoor electric awnings, underfloor heating in all rooms controlled from your phone via domotics., Neff kitchen appliances. Perimetral ceiling led lighting in sitting room and bedrooms. A co-working area as well as 100.000 sqm of gardens, a 5 km walk with spas, cycle paths, electric charging points for both bicycles and cars have been designed for the residents well being and needs. Enjoy privileged access to one of the top facilities on the Costa del Sol, the Higueron Sports Club (including paddle and tennis courts, heated 25m pool, large gym, and many more activities)