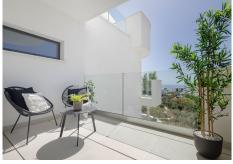

## BEACHSIDE MIDDLE FLOOR APARTMENT WITH SEA VIEWS IN FUENGIROLA

REF# R4839340 - €940,000

3 Beds

3 Baths

131 m<sup>2</sup> Built

43 m<sup>2</sup> Terrace

Top rental potential with some of the best sea views in the complex. Fantastic extra large 3-bed contemporary apartment with frontal panoramic views in an exclusive eco sustainable gated resort surrounded by green areas and a few minutes from the beach. This property includes a storage and 2 large parking spaces. The apartment is surrounded by green areas and has fantastic open frontal views onto the green valley leading to the sea. The interior has been tastefully furnished and reveals a feel of space, the interior blending in nicely with the outside terrace. The master bedroom enjoys a private terrace with sea views and a walk-in closet. Extras include both outdoor and indoor electric awnings, underfloor heating in all rooms controlled from your phone via domotics., Neff kitchen appliances. Perimetral ceiling led lighting in sitting room and bedrooms. A co-working area as well as 100.000 sqm of gardens, a 5 km walk with spas, cycle paths, electric charging points for both bicycles and cars have been designed for the residents well being and needs. Enjoy privileged access to one of the top facilities on the Costa del Sol, the Higueron Sports Club (including paddle and tennis courts, heated 25m pool, large gym, and many more activities)