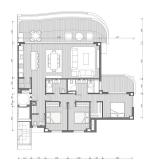

## BEACHSIDE MIDDLE FLOOR APARTMENT WITH SEA VIEWS IN FUENGIROLA

REF# R4839340 - €940,000

3 Beds

3 Baths

131 m<sup>2</sup> Built

43 m<sup>2</sup> Terrace

Top rental potential with some of the best sea views in the complex. Fantastic extra large 3-bed contemporary apartment with frontal panoramic views in an exclusive eco sustainable gated resort surrounded by green areas and a few minutes from the beach. This property includes a storage and 2 large parking spaces. The apartment is surrounded by green areas and has fantastic open frontal views onto the green valley leading to the sea. The interior has been tastefully furnished and reveals a feel of space, the interior blending in nicely with the outside terrace. The master bedroom enjoys a private terrace with sea views and a walk-in closet. Extras include both outdoor and indoor electric awnings, underfloor heating in all rooms controlled from your phone via domotics., Neff kitchen appliances. Perimetral ceiling led lighting in sitting room and bedrooms. A co-working area as well as 100.000 sqm of gardens, a 5 km walk with spas, cycle paths, electric charging points for both bicycles and cars have been designed for the residents well being and needs. Enjoy privileged access to one of the top facilities on the Costa del Sol, the Higueron Sports Club (including paddle and tennis courts, heated 25m pool, large gym, and many more activities)