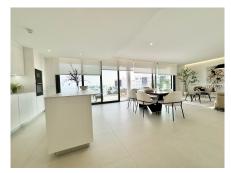

## BEACHSIDE MIDDLE FLOOR APARTMENT WITH SEA VIEWS IN FUENGIROLA

REF# R4839340 - €940,000

3 Beds

3 Baths

131 m<sup>2</sup> Built

43 m<sup>2</sup> Terrace

Top rental potential with some of the best sea views in the complex. Fantastic extra large 3-bed contemporary apartment with frontal panoramic views in an exclusive eco sustainable gated resort surrounded by green areas and a few minutes from the beach. This property includes a storage and 2 large parking spaces. The apartment is surrounded by green areas and has fantastic open frontal views onto the green valley leading to the sea. The interior has been tastefully furnished and reveals a feel of space, the interior blending in nicely with the outside terrace. The master bedroom enjoys a private terrace with sea views and a walk-in closet. Extras include both outdoor and indoor electric awnings, underfloor heating in all rooms controlled from your phone via domotics., Neff kitchen appliances. Perimetral ceiling led lighting in sitting room and bedrooms. A co-working area as well as 100.000 sqm of gardens, a 5 km walk with spas, cycle paths, electric charging points for both bicycles and cars have been designed for the residents well being and needs. Enjoy privileged access to one of the top facilities on the Costa del Sol, the Higueron Sports Club (including paddle and tennis courts, heated 25m pool, large gym, and many more activities)