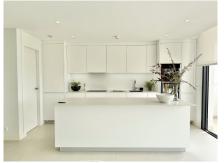

## BEACHSIDE MIDDLE FLOOR APARTMENT WITH SEA VIEWS IN FUENGIROLA

REF# R4839340 - €940,000

3 Beds

3 Baths

131 m<sup>2</sup> Built

43 m<sup>2</sup> Terrace

Top rental potential with some of the best sea views in the complex. Fantastic extra large 3-bed contemporary apartment with frontal panoramic views in an exclusive eco sustainable gated resort surrounded by green areas and a few minutes from the beach. This property includes a storage and 2 large parking spaces. The apartment is surrounded by green areas and has fantastic open frontal views onto the green valley leading to the sea. The interior has been tastefully furnished and reveals a feel of space, the interior blending in nicely with the outside terrace. The master bedroom enjoys a private terrace with sea views and a walk-in closet. Extras include both outdoor and indoor electric awnings, underfloor heating in all rooms controlled from your phone via domotics., Neff kitchen appliances. Perimetral ceiling led lighting in sitting room and bedrooms. A co-working area as well as 100.000 sqm of gardens, a 5 km walk with spas, cycle paths, electric charging points for both bicycles and cars have been designed for the residents well being and needs. Enjoy privileged access to one of the top facilities on the Costa del Sol, the Higueron Sports Club (including paddle and tennis courts, heated 25m pool, large gym, and many more activities)