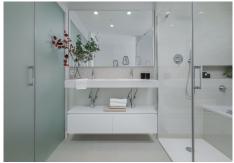

## BEACHSIDE MIDDLE FLOOR APARTMENT WITH SEA VIEWS IN FUENGIROLA

REF# R4839340 - €940,000

3 Beds

3 Baths

131 m<sup>2</sup> Built

43 m<sup>2</sup> Terrace

Top rental potential with some of the best sea views in the complex. Fantastic extra large 3-bed contemporary apartment with frontal panoramic views in an exclusive eco sustainable gated resort surrounded by green areas and a few minutes from the beach. This property includes a storage and 2 large parking spaces. The apartment is surrounded by green areas and has fantastic open frontal views onto the green valley leading to the sea. The interior has been tastefully furnished and reveals a feel of space, the interior blending in nicely with the outside terrace. The master bedroom enjoys a private terrace with sea views and a walk-in closet. Extras include both outdoor and indoor electric awnings, underfloor heating in all rooms controlled from your phone via domotics., Neff kitchen appliances. Perimetral ceiling led lighting in sitting room and bedrooms. A co-working area as well as 100.000 sqm of gardens, a 5 km walk with spas, cycle paths, electric charging points for both bicycles and cars have been designed for the residents well being and needs. Enjoy privileged access to one of the top facilities on the Costa del Sol, the Higueron Sports Club (including paddle and tennis courts, heated 25m pool, large gym, and many more activities)